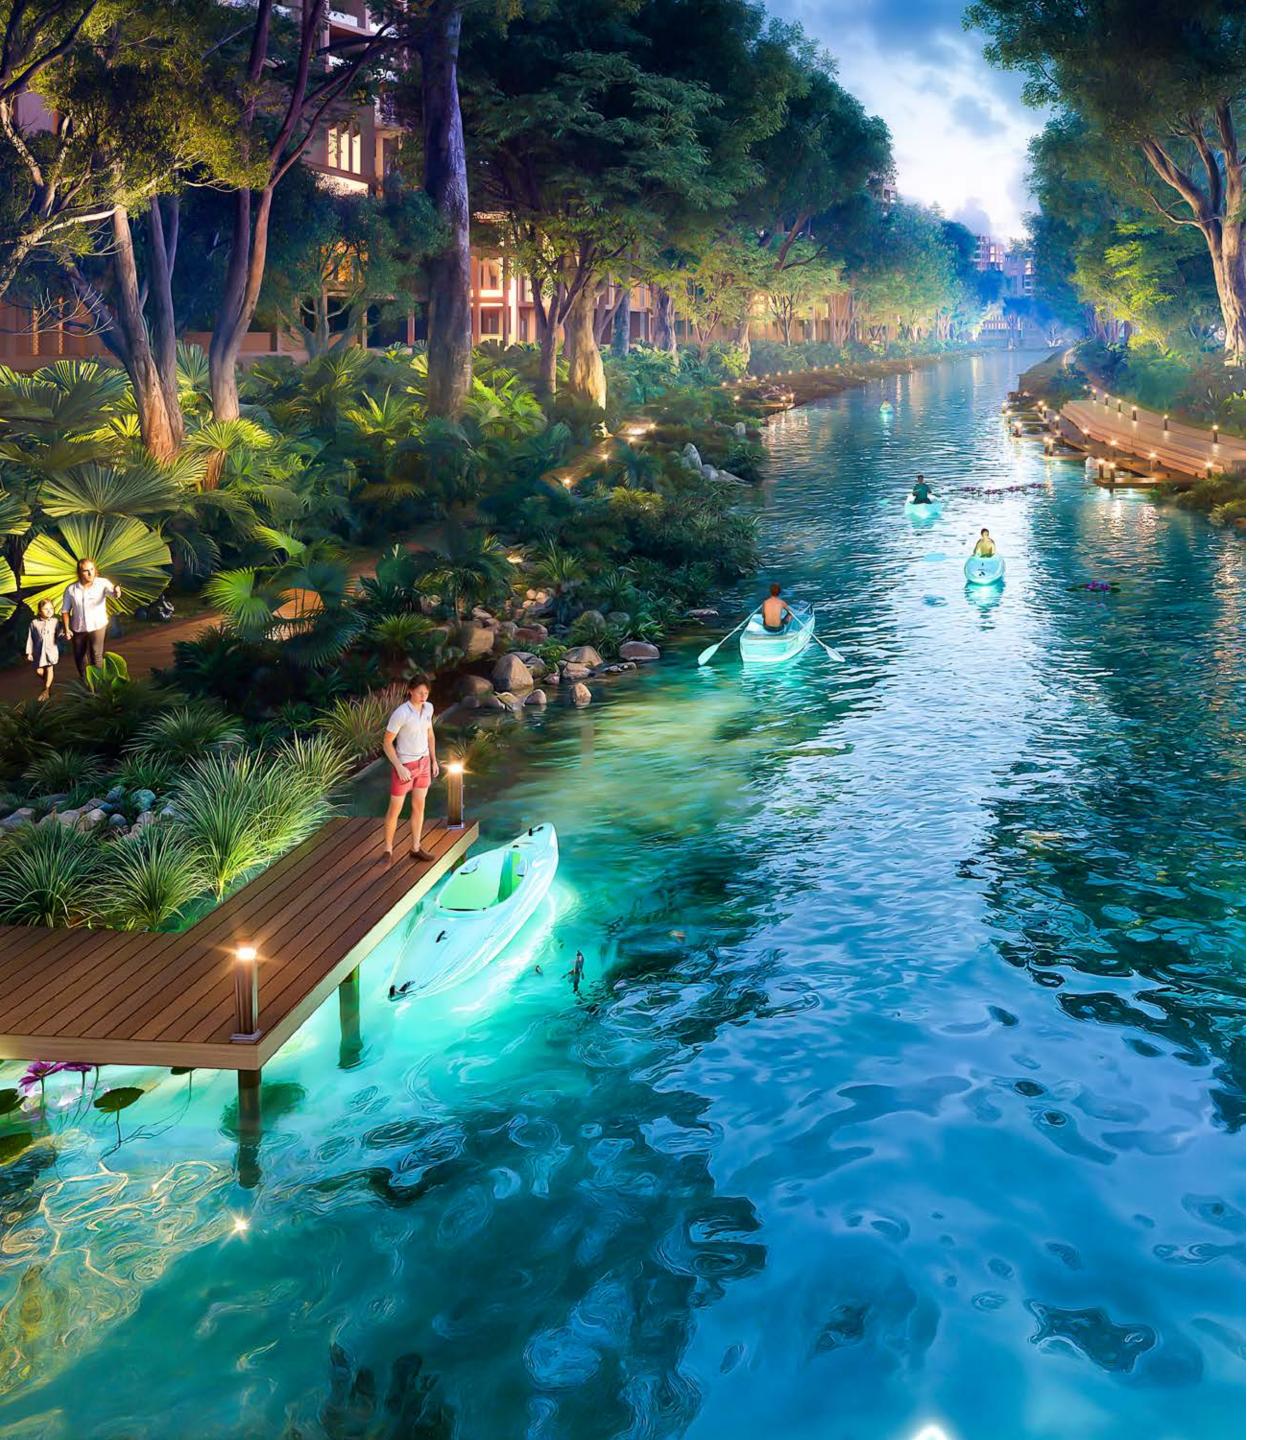

Embark on a gondola-style journey on our lagoon to appreciate the illuminated beauty of DAMAC Islands. Our LED-lit paddling experience provides an imaginative view of our vibrant community, offering a unique perspective of the vivid island nightlife. Glide past bustling bars and activated corridors, witnessing the island come alive as day turns to night.

# DRIFT IN Dreamland

Experience the lagoon from a whole new perspective with our Lagoon

Tour in Hammock. Gently drift across the main waterbody, basking in

the sun and letting your cares float away. It>s not just a tour

- it's a journey into relaxation.

D A M A C I S L A N

LEISURELY PLEASURES

Looking for a laid-back challenge? Our Mini Golf Island offers a delightful way to spend time with family and friends. Putt your way through a tropical landscape, where every hole is a chance to create new memories.