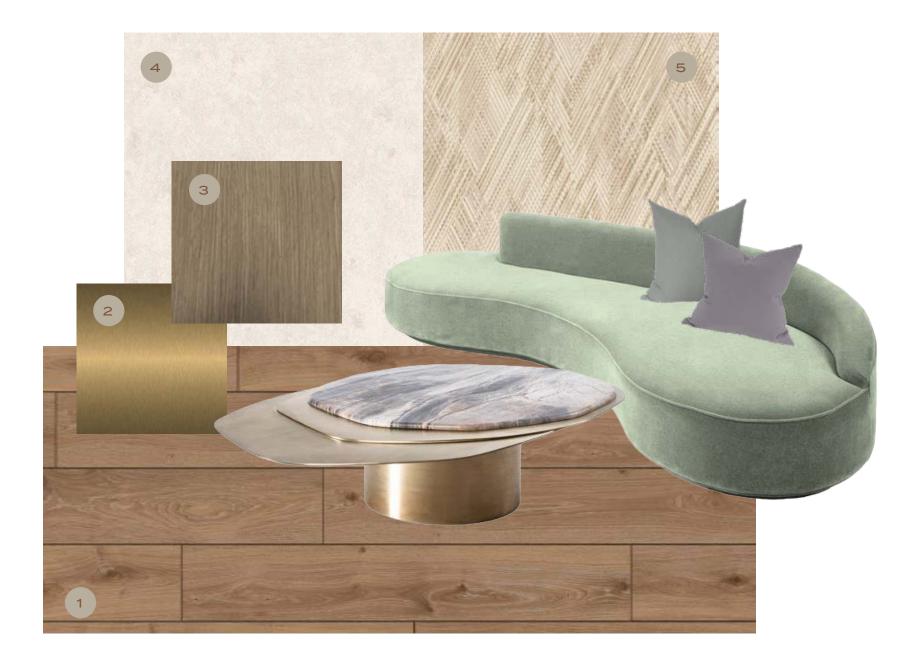

## FORMAL LIVING

- 1. GENERAL FLOORING : CALACATTA GOLD -PORCELAIN SLAB
- 2. ACCCENT WALL -MARVEL W OROBICO -PORCELAIN SLAB
- 3. GENERAL METAL -BRUSHED BRASS
- 4. GENERAL WOOD -WALNUT WOODEN VENEER

# FAMILY LIVING

- 1. GENERAL FLOORING: CALACATTA GOLD PORCELAIN SLAB
- 2. SILVER PARADISIO GRANITE
- 3. GENERAL METAL BRUSHED BRASS
- 4. GENERAL WOOD WALNUT WOODEN VENEER