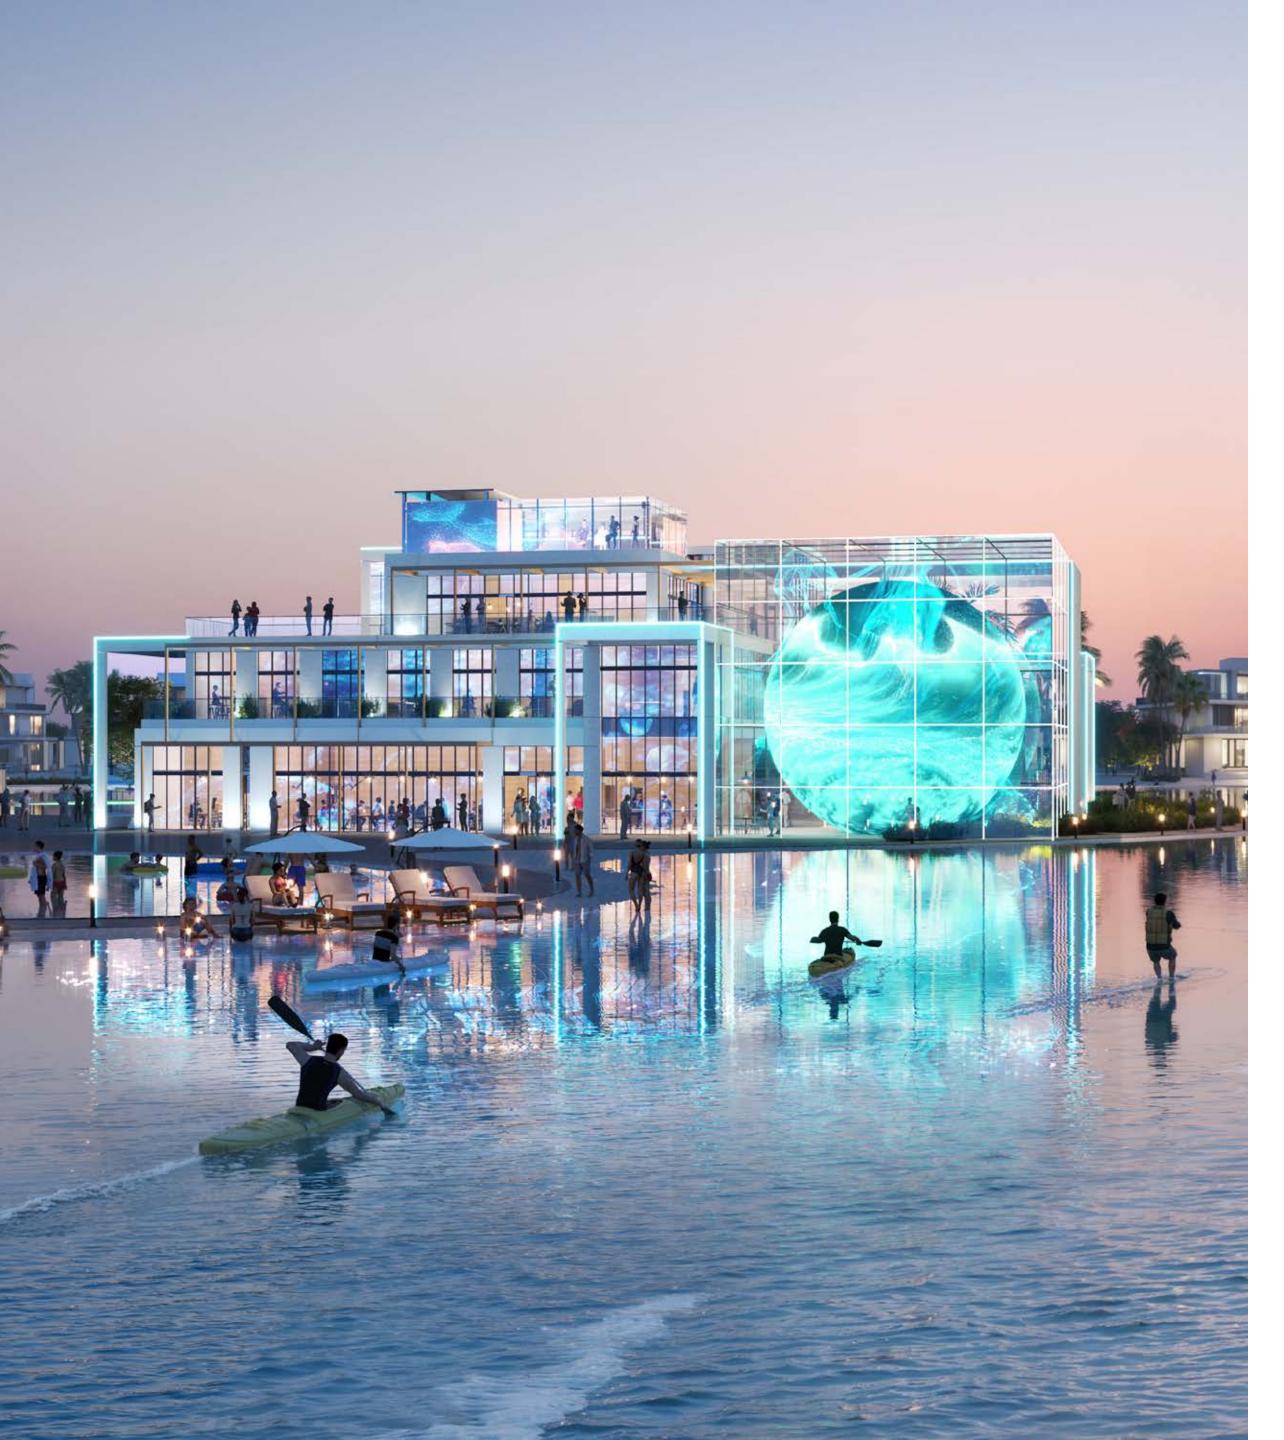

Embark on a gondola-style journey on our lagoon to appreciate the illuminated beauty of DAMAC Islands. Our LED-lit paddling experience provides an imaginative view of our vibrant community, offering a unique perspective of the vivid island nightlife. Glide past bustling bars and activated corridors, witnessing the island come alive as day turns to night.