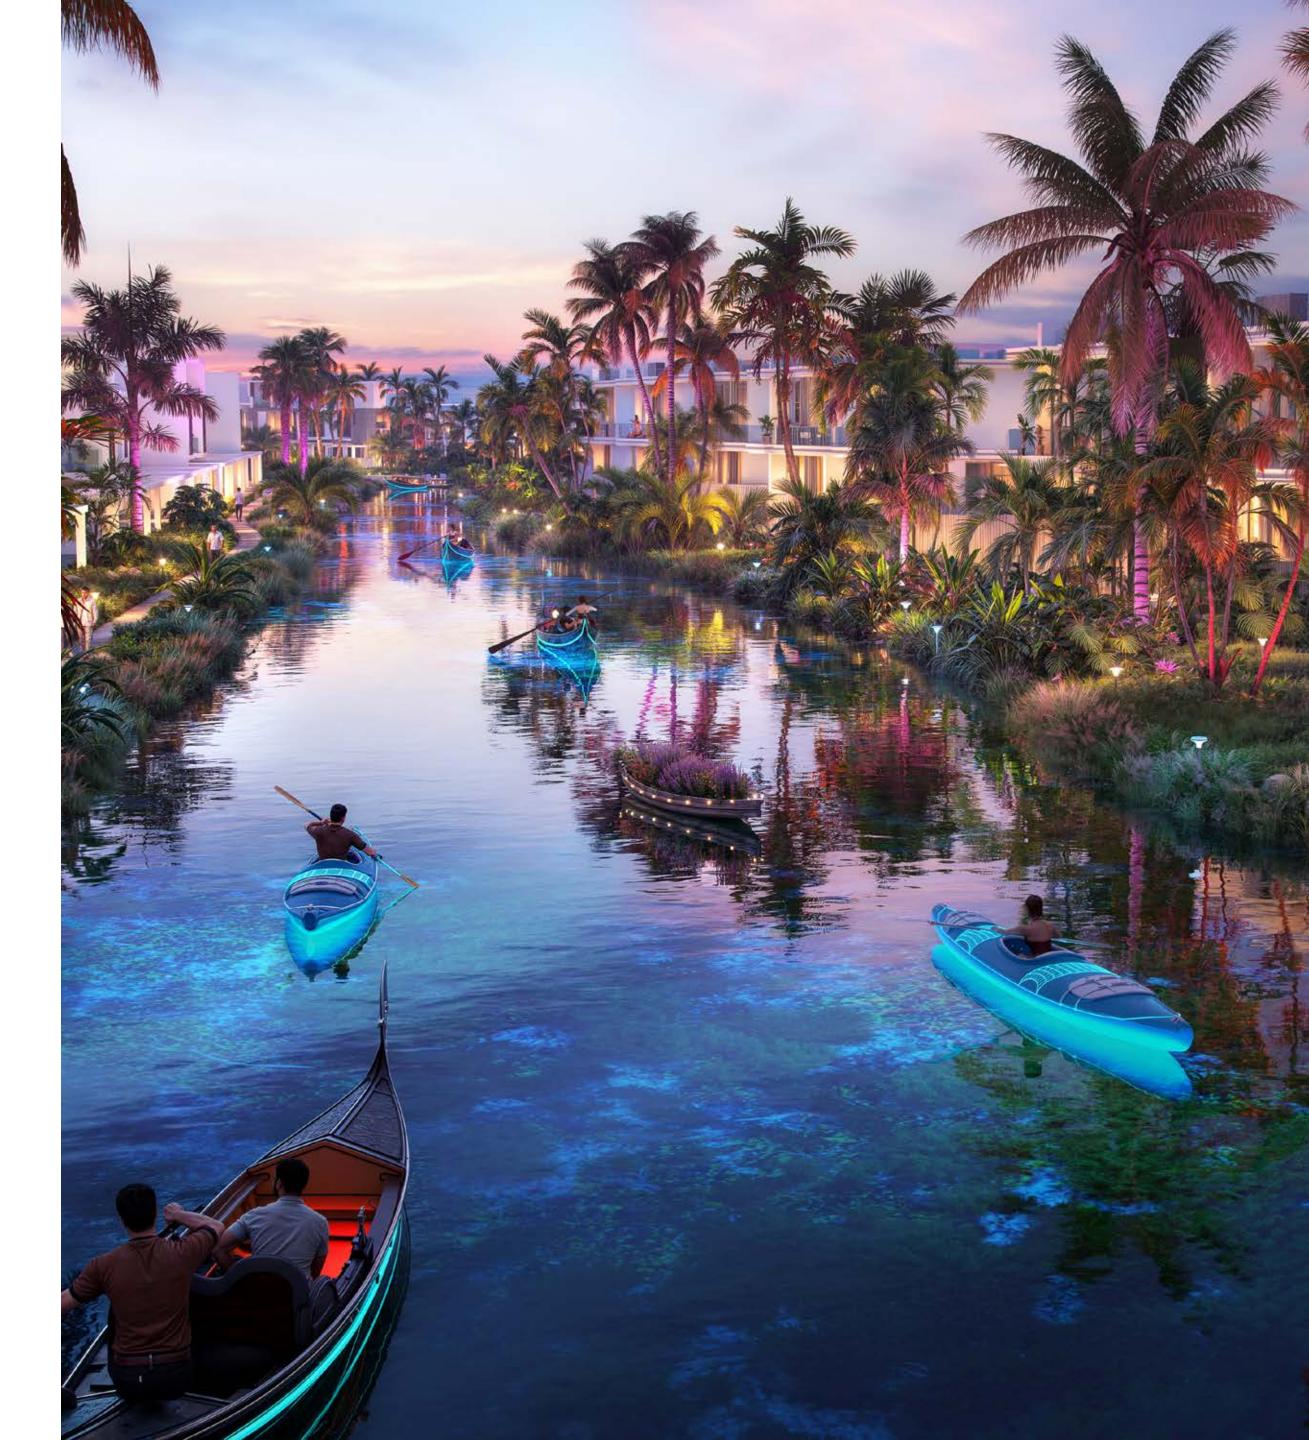

Embark on a gondola-style journey on our lagoon to appreciate the illuminated beauty of DAMAC Islands. Our LED-lit paddling experience provides an imaginative view of our vibrant community, offering a unique perspective of the vivid island nightlife. Glide past bustling bars and activated corridors, witnessing the island come alive as day turns to night.

## THE HEART OF Paradise

At the core of our tropical haven, the Central Hub Fountain stands as a mesmerising focal point. This aquatic masterpiece isn't just water it's a living, breathing spectacle where elements dance in harmony. Watch as droplets pirouette with light beams, and flames flirt playfully with laser beams, creating a symphony for the senses.