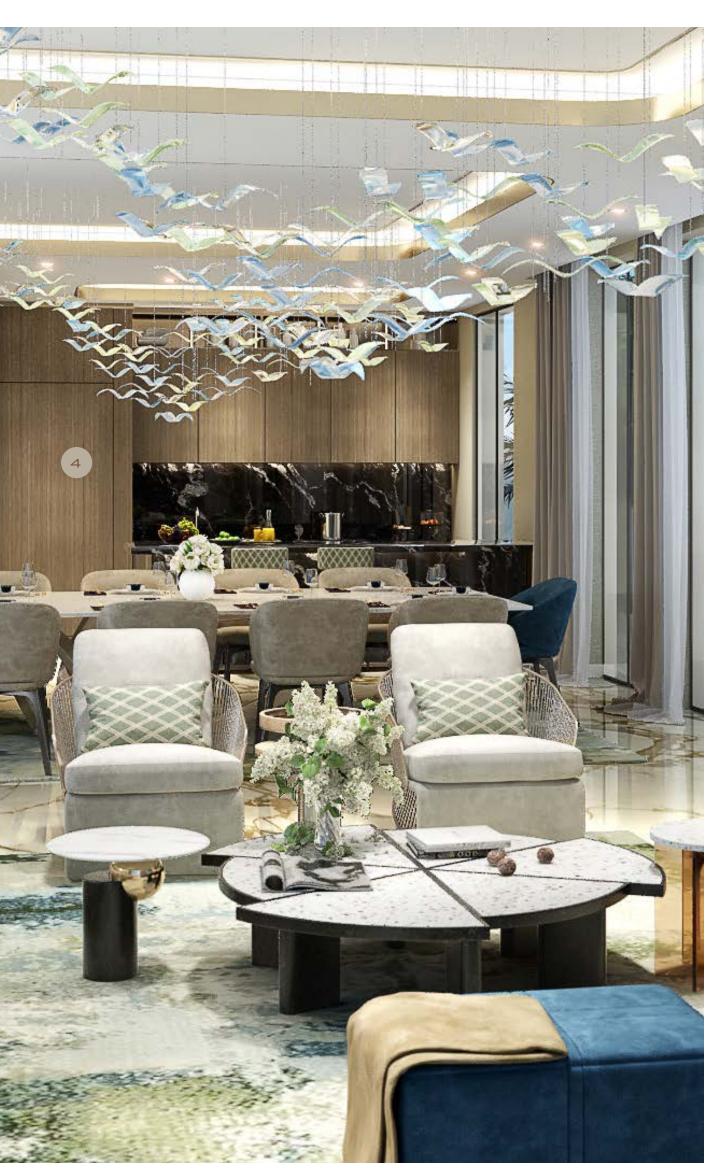

# FAMILY LIVING

- 1. GENERAL FLOORING: CALACATTA GOLD PORCELAIN SLAB
- 2. SILVER PARADISIO GRANITE
- 3. GENERAL METAL BRUSHED BRASS
- 4. GENERAL WOOD WALNUT WOODEN VENEER

# FAMILY LIVING

- 1. GENERAL FLOORING: CALACATTA GOLD PORCELAIN SLAB
- 2. ACCCENT WALL -MARVEL W OROBICO PORCELAIN SLAB
- 3. GENERAL METAL BRUSHED BRASS
- 4. GENERAL WOOD WALNUT WOODEN VENEER