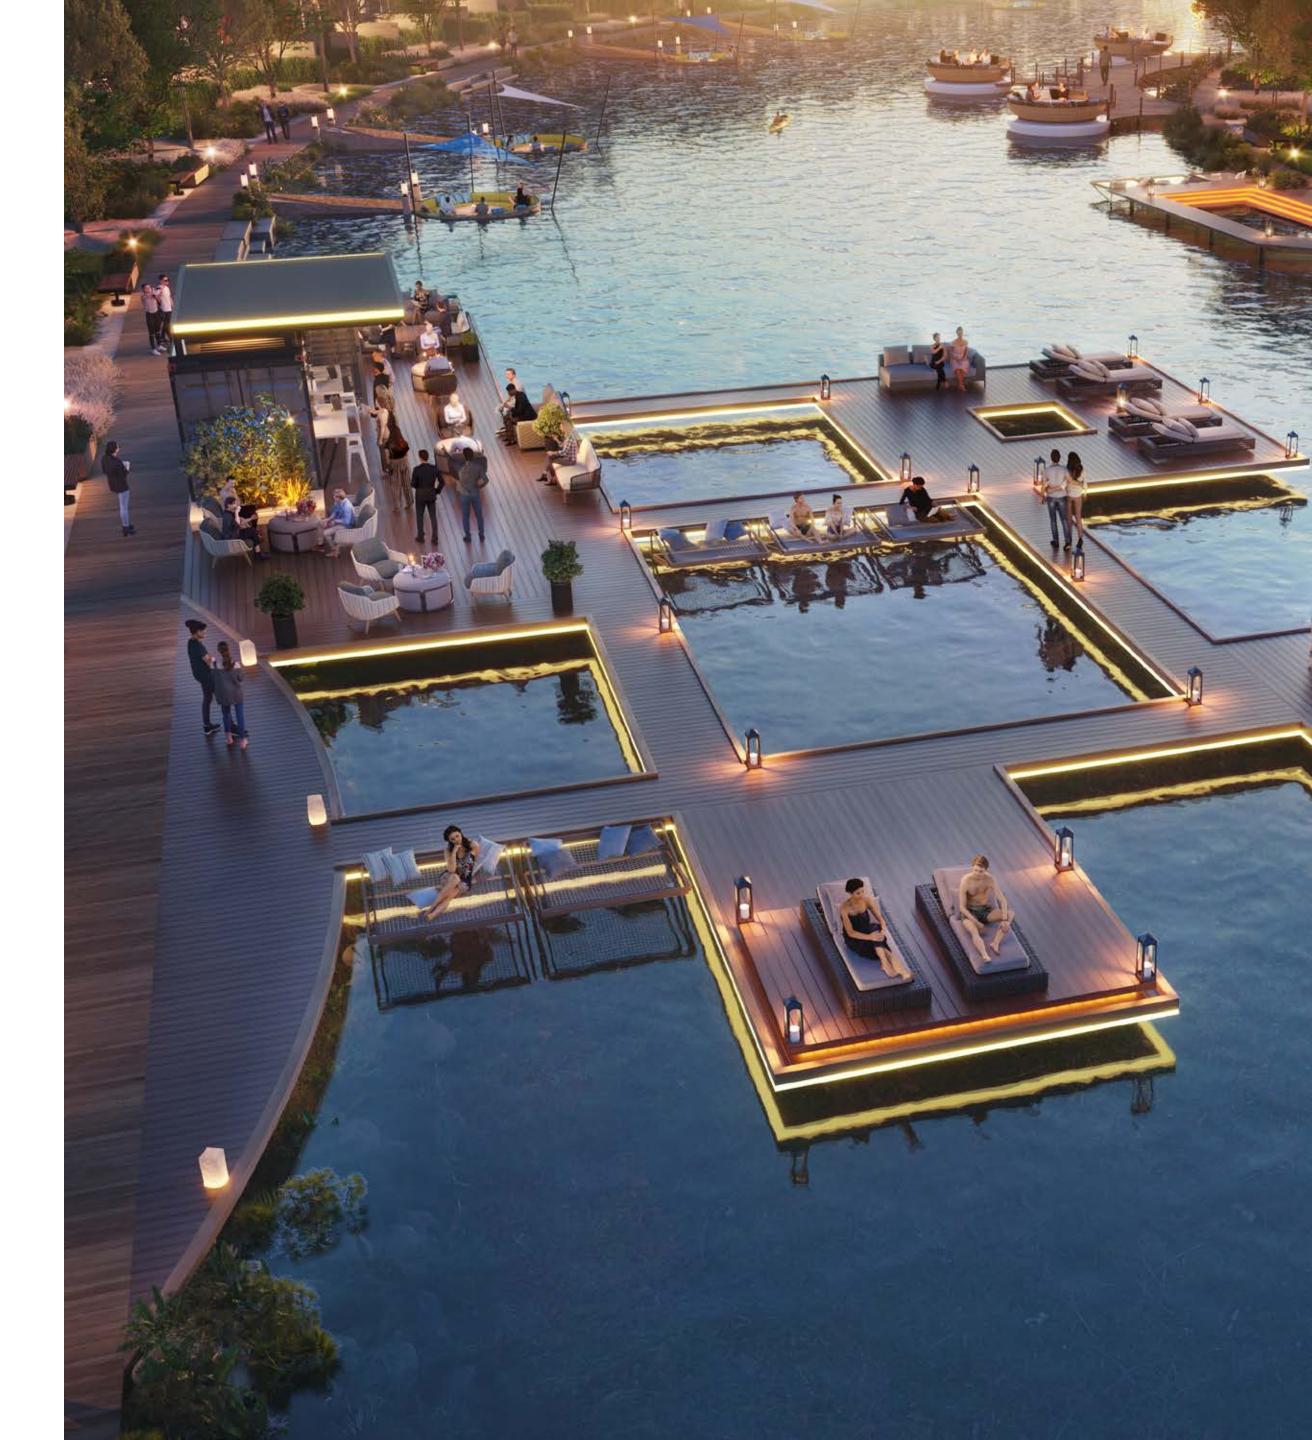

### 7-estauttes

Our Water Platforms aren't just structures, they are invitations to celebrate life. Featuring bars and relaxation areas, these versatile spaces transform from serene retreats to vibrant social hubs as the sun traverses the sky.

Embark on a gondola-style journey on our lagoon to appreciate the illuminated beauty of DAMAC Islands. Our LED-lit paddling experience provides an imaginative view of our vibrant community, offering a unique perspective of the vivid island nightlife. Glide past bustling bars and activated corridors, witnessing the island come alive as day turns to night.