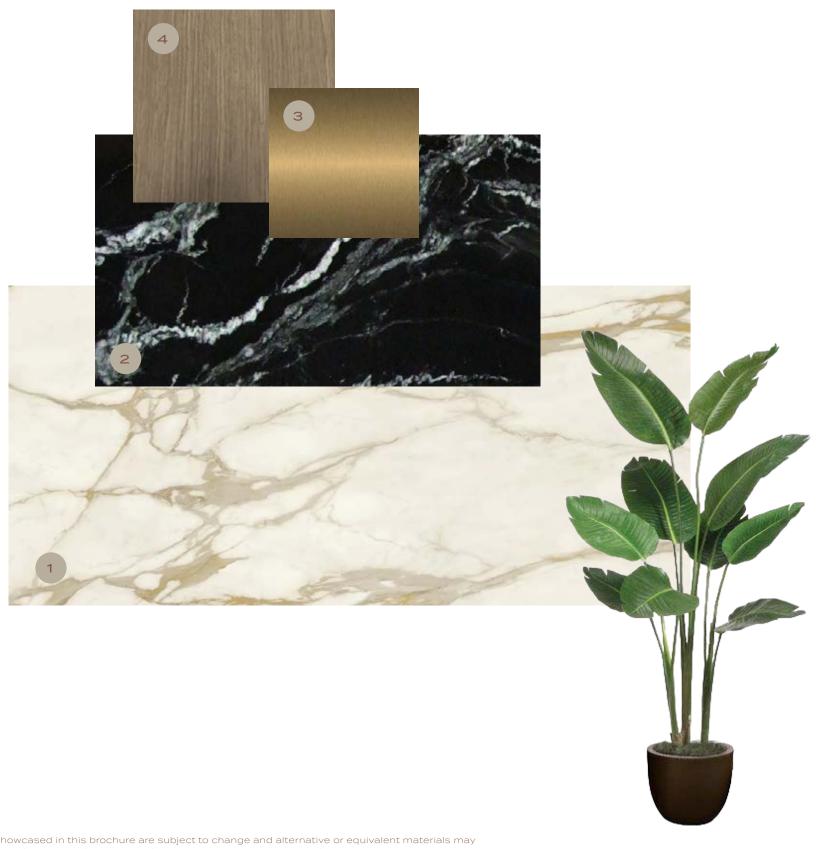

# FAMILY LIVING

- 1. GENERAL FLOORING: CALACATTA GOLD PORCELAIN SLAB
- 2. ACCCENT WALL -MARVEL W OROBICO PORCELAIN SLAB
- 3. GENERAL METAL BRUSHED BRASS
- 4. GENERAL WOOD WALNUT WOODEN VENEER

## FAMILY LIVING

- 1. GENERAL FLOORING: ENTICE ELEGANT PALISSANDRO WOODEN PORCELAIN TILE
- 2. GENERAL METAL BRUSHED BRASS
- 3. GENERAL WOOD WALNUT WOODEN VENEER
- 4. GENERAL WALLCOVERING
- 5. ACCENT WALLCOVERING