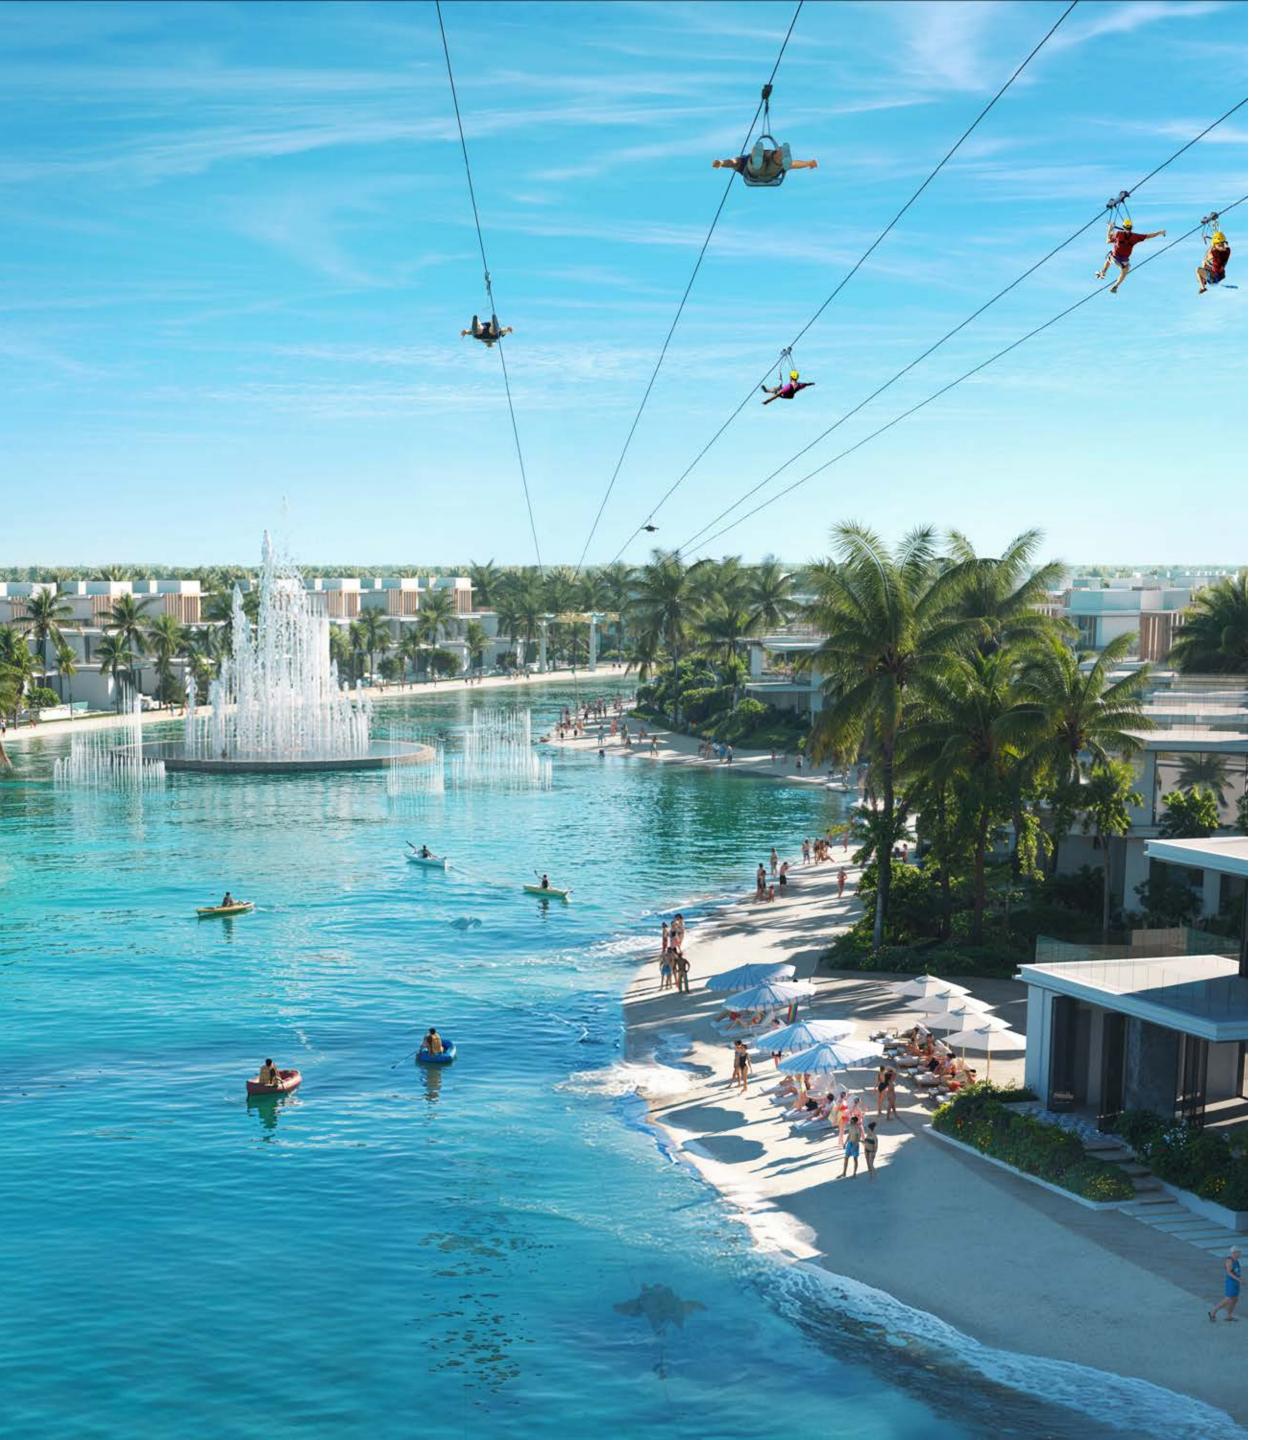

# ADVENTURES AWAITS

Dive into excitement at our Aqua Park, where the spirit of fun knows no age limit. Connected to the Central Hub, this aquatic playground offers distinct areas for both the young and young at heart.

From thrilling slides to tranquil spa zones, it's where aquatic dreams come to life.

A M A C

> N D S

Experience island life from a fresh perspective as our artfully placed jungle swings let you float gracefully above the tranquil waters and verdant shores. Each swing station offers a unique vista of our magical landscape, perfect for both playful adventures and peaceful contemplation.

# AND CHILLS

Our Zipline and Jungle Swings offer an adrenaline rush with a view for the adventure seekers. Feel your pulse race as you soar over the lagoon, swing through the jungle canopy, and see DAMAC Islands from exhilarating new heights. Here, adventure is always just a heartbeat away.