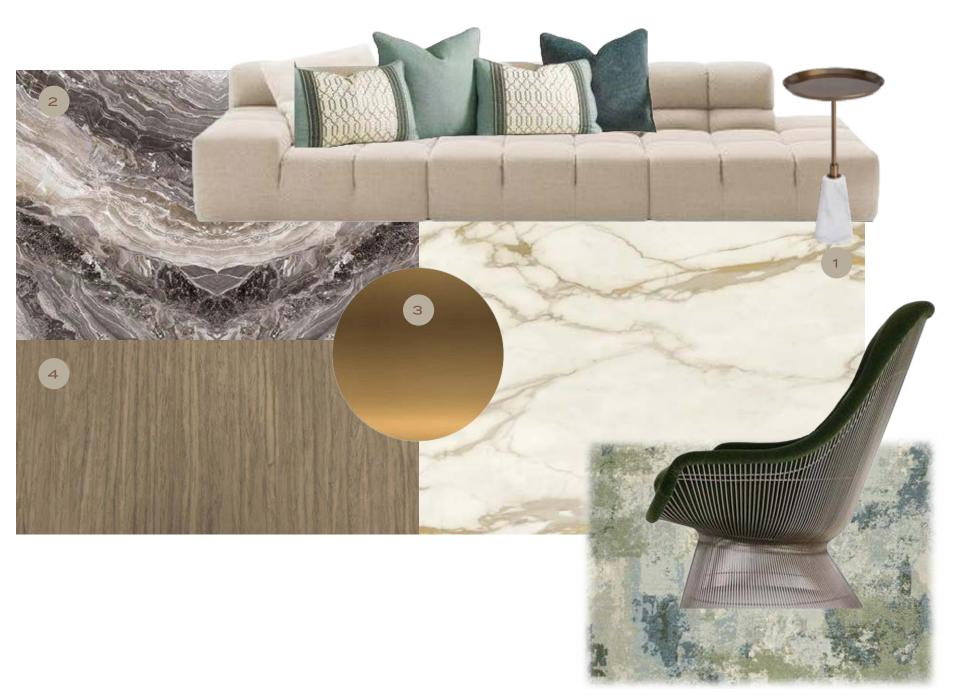

## FORMAL LIVING

- 1. GENERAL FLOORING : CALACATTA GOLD -PORCELAIN SLAB
- 2. ACCCENT WALL -MARVEL W OROBICO -PORCELAIN SLAB
- 3. GENERAL METAL -BRUSHED BRASS
- 4. GENERAL WOOD -WALNUT WOODEN VENEER

# FAMILY LIVING

- 1. GENERAL FLOORING: CALACATTA GOLD PORCELAIN SLAB
- 2. SILVER PARADISIO GRANITE
- 3. GENERAL METAL BRUSHED BRASS
- 4. GENERAL WOOD WALNUT WOODEN VENEER

# FAMILY LIVING

- 1. GENERAL FLOORING: CALACATTA GOLD PORCELAIN SLAB
- 2. ACCCENT WALL -MARVEL W OROBICO PORCELAIN SLAB
- 3. GENERAL METAL BRUSHED BRASS
- 4. GENERAL WOOD WALNUT WOODEN VENEER