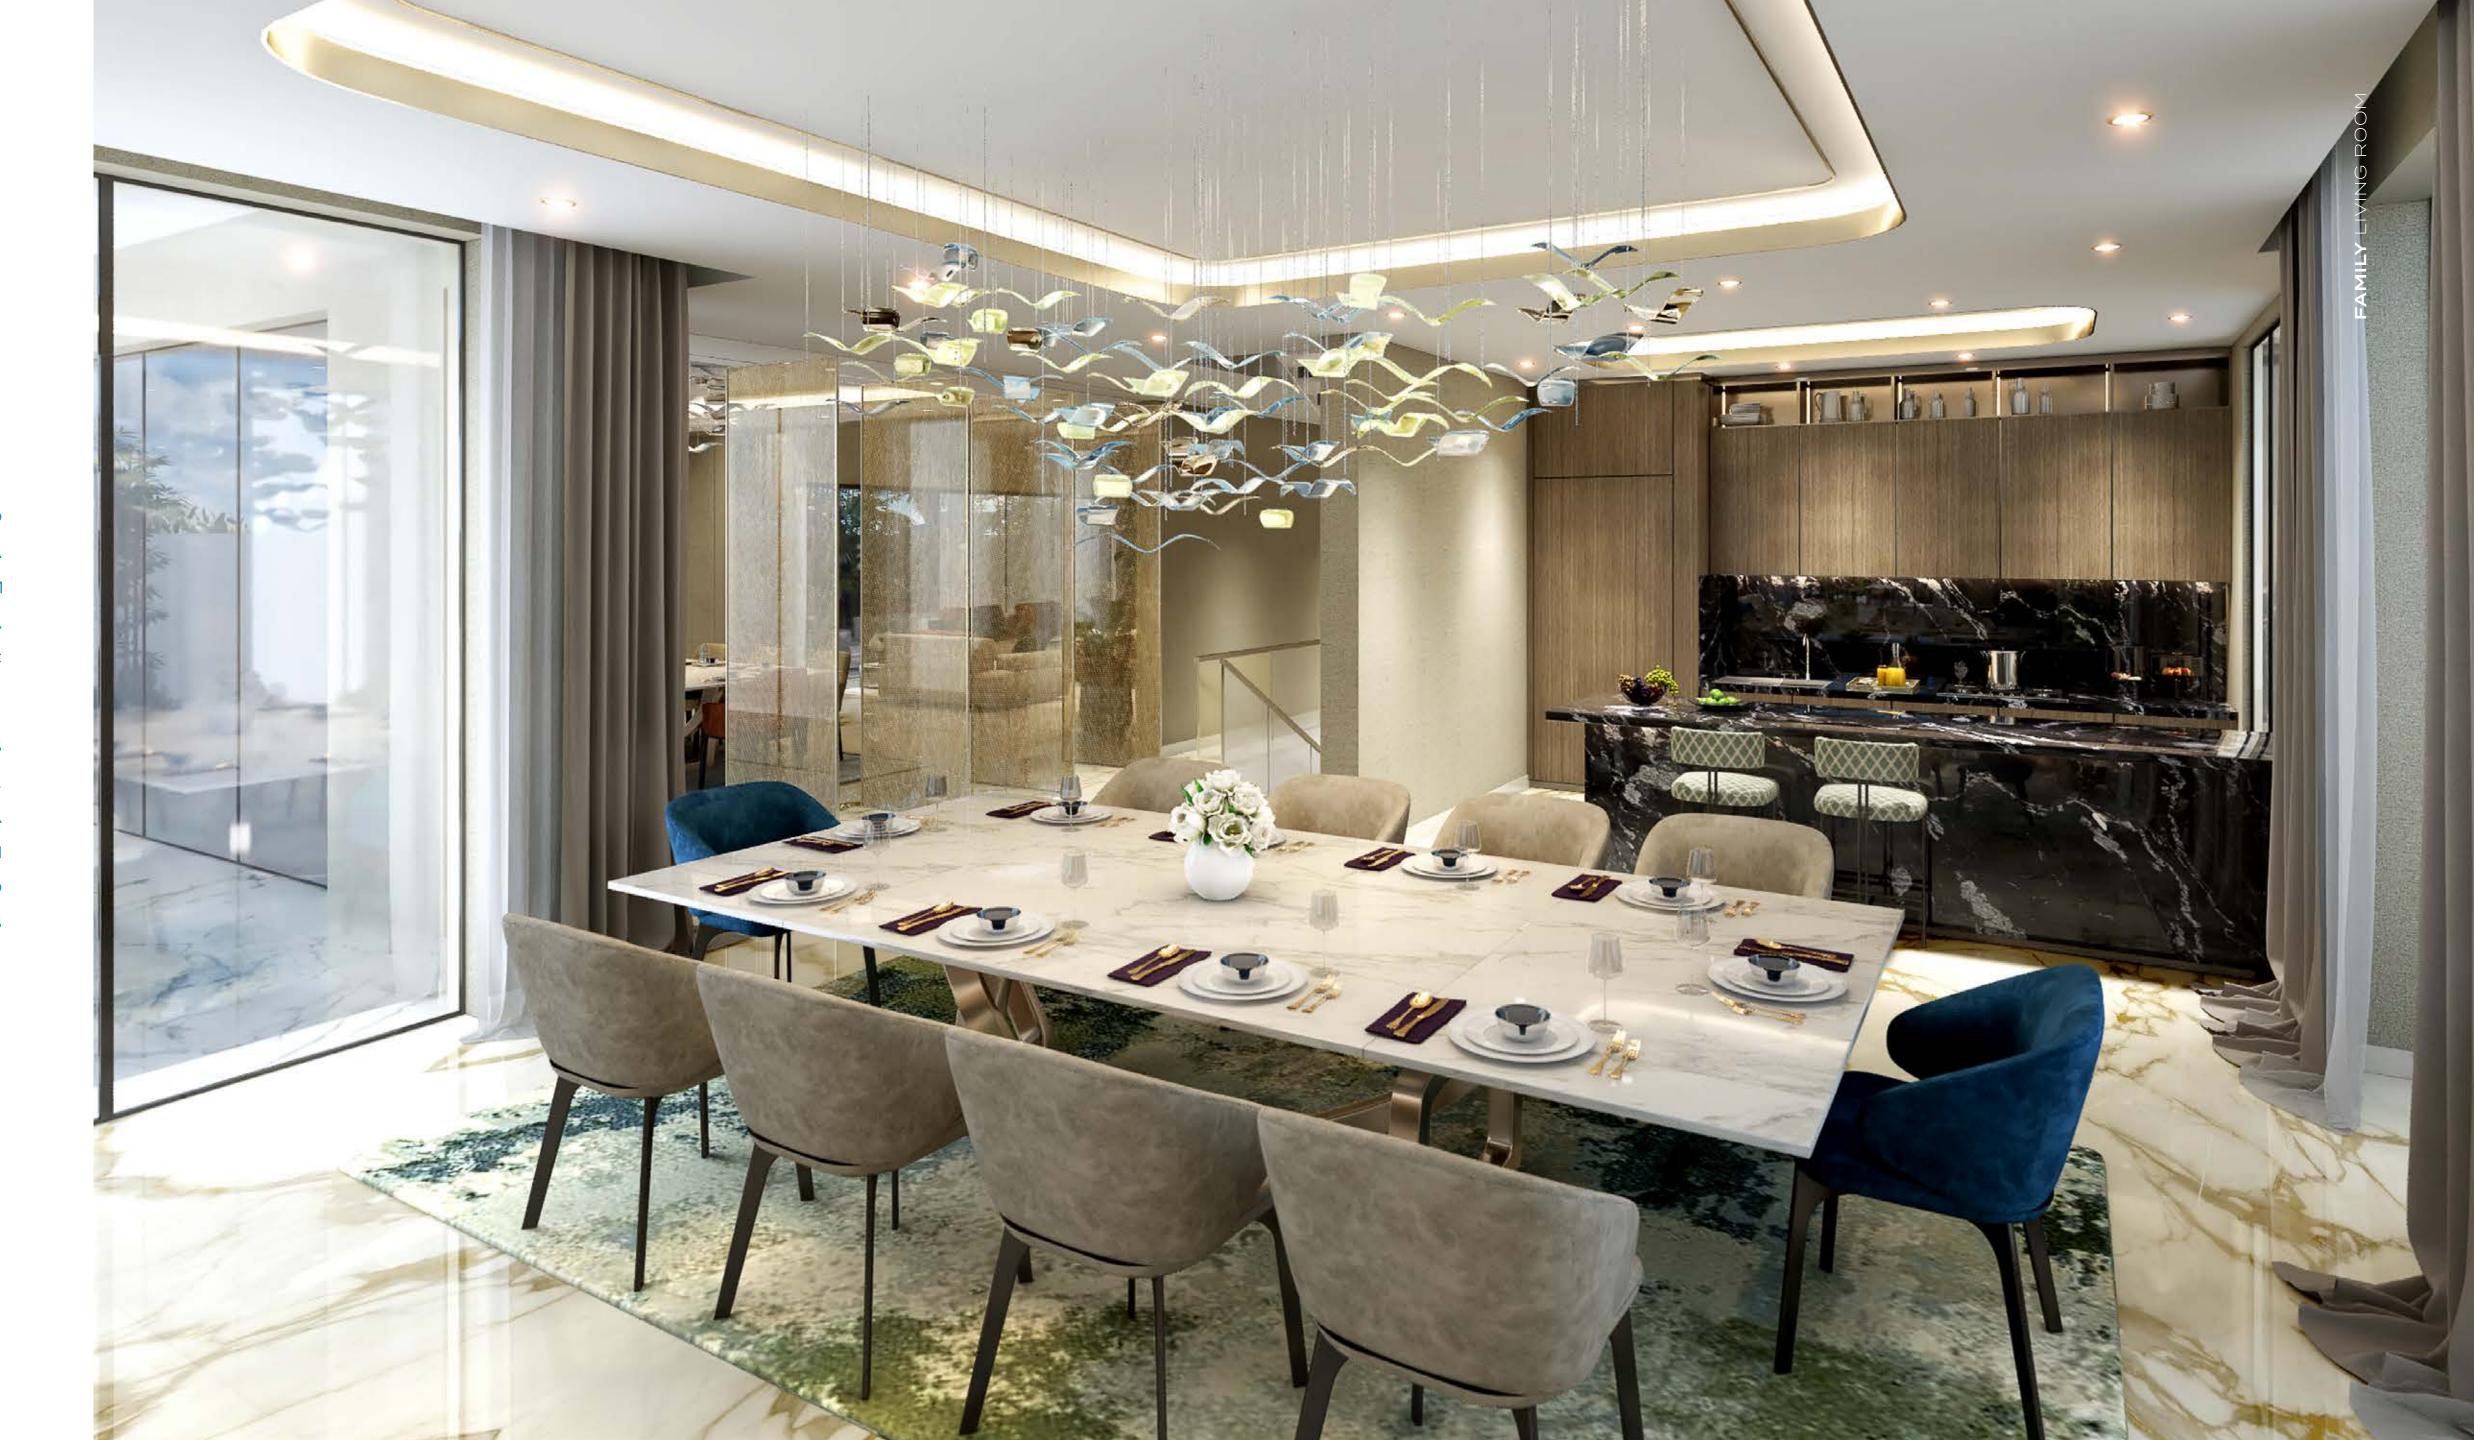

# FAMILY LIVING

- 1. GENERAL FLOORING: CALACATTA GOLD PORCELAIN SLAB
- 2. ACCCENT WALL -MARVEL W OROBICO PORCELAIN SLAB
- 3. GENERAL METAL BRUSHED BRASS
- 4. GENERAL WOOD WALNUT WOODEN VENEER

## FAMILY LIVING

- 1. GENERAL FLOORING: ENTICE ELEGANT PALISSANDRO WOODEN PORCELAIN TILE
- 2. GENERAL METAL BRUSHED BRASS
- 3. GENERAL WOOD WALNUT WOODEN VENEER
- 4. GENERAL WALLCOVERING
- 5. ACCENT WALLCOVERING