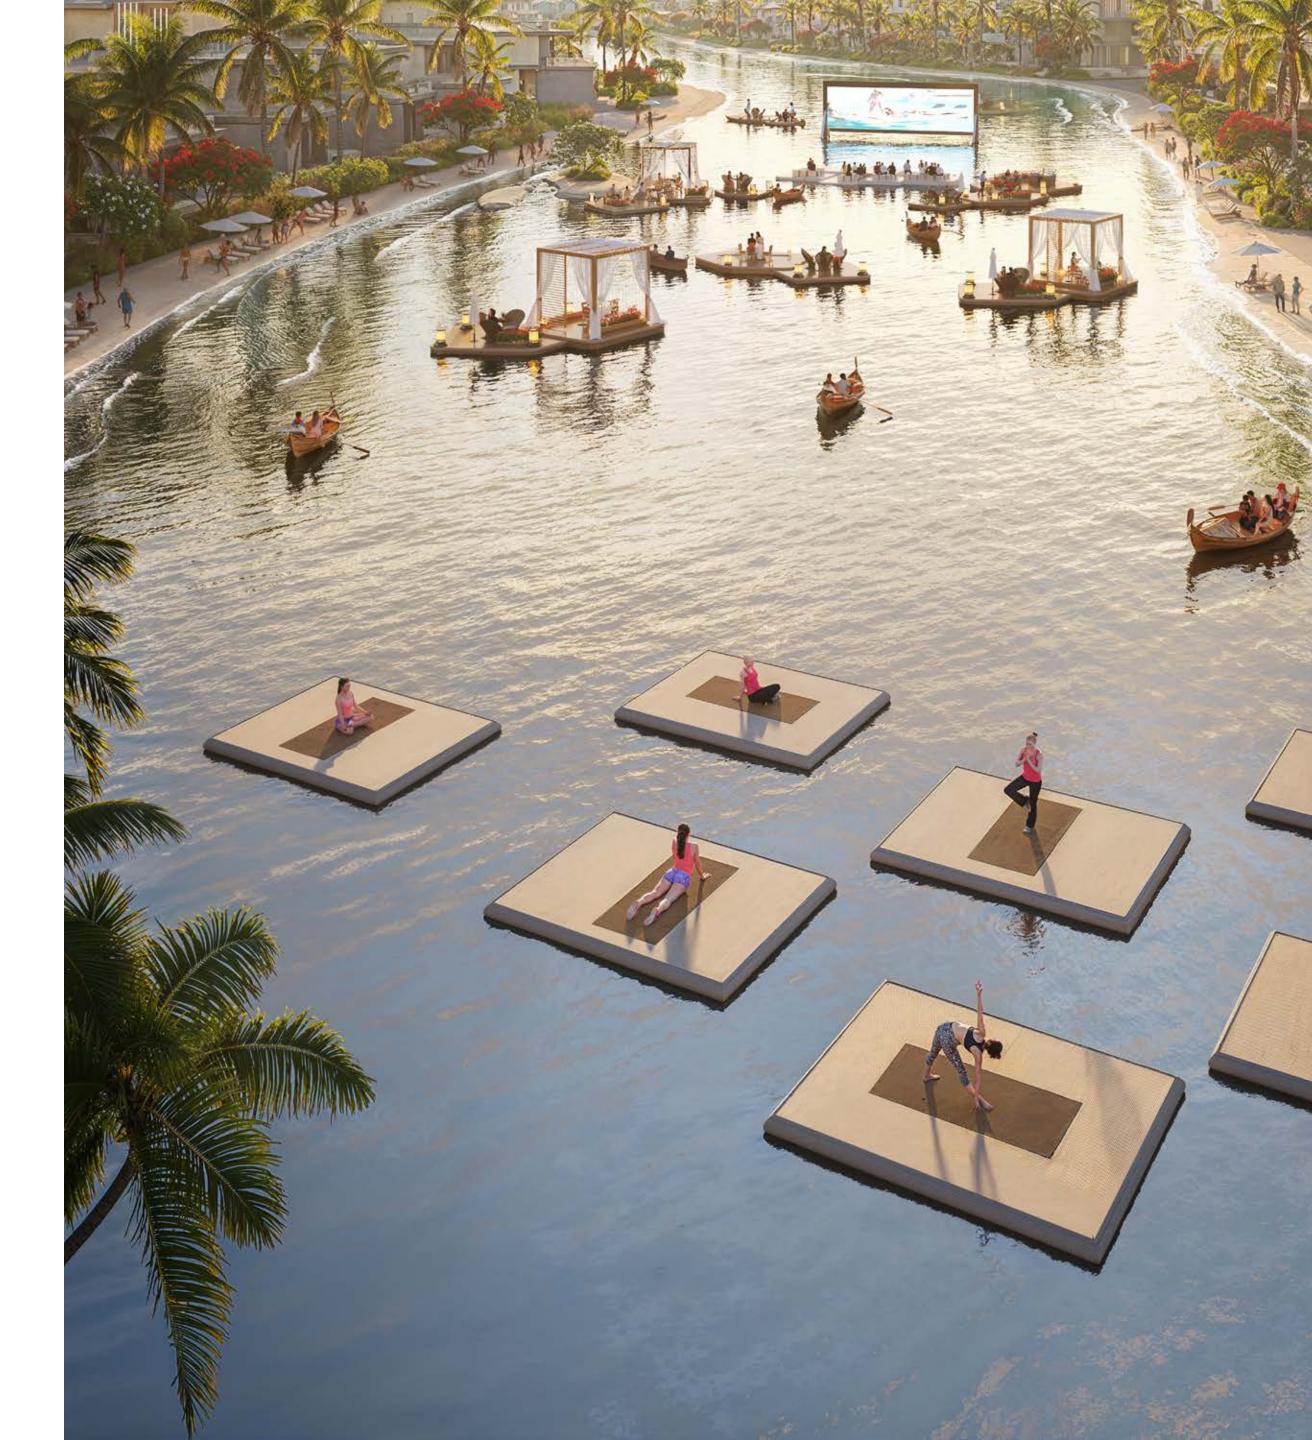

### FUN FLOATING

### 7-estauttes

Our Water Platforms aren't just structures, they are invitations to celebrate life. Featuring bars and relaxation areas, these versatile spaces transform from serene retreats to vibrant social hubs as the sun traverses the sky.

### ELEVATE YOUR

Spirat

For those seeking inner peace, our Yoga Floating Decks offer a sanctuary above the waters. Find your centre as the gentle lapping of waves guides your practice. Nearby, our Hot Springs spa invites you to sink into nature>s own healing waters, emerging renewed and revitalised.