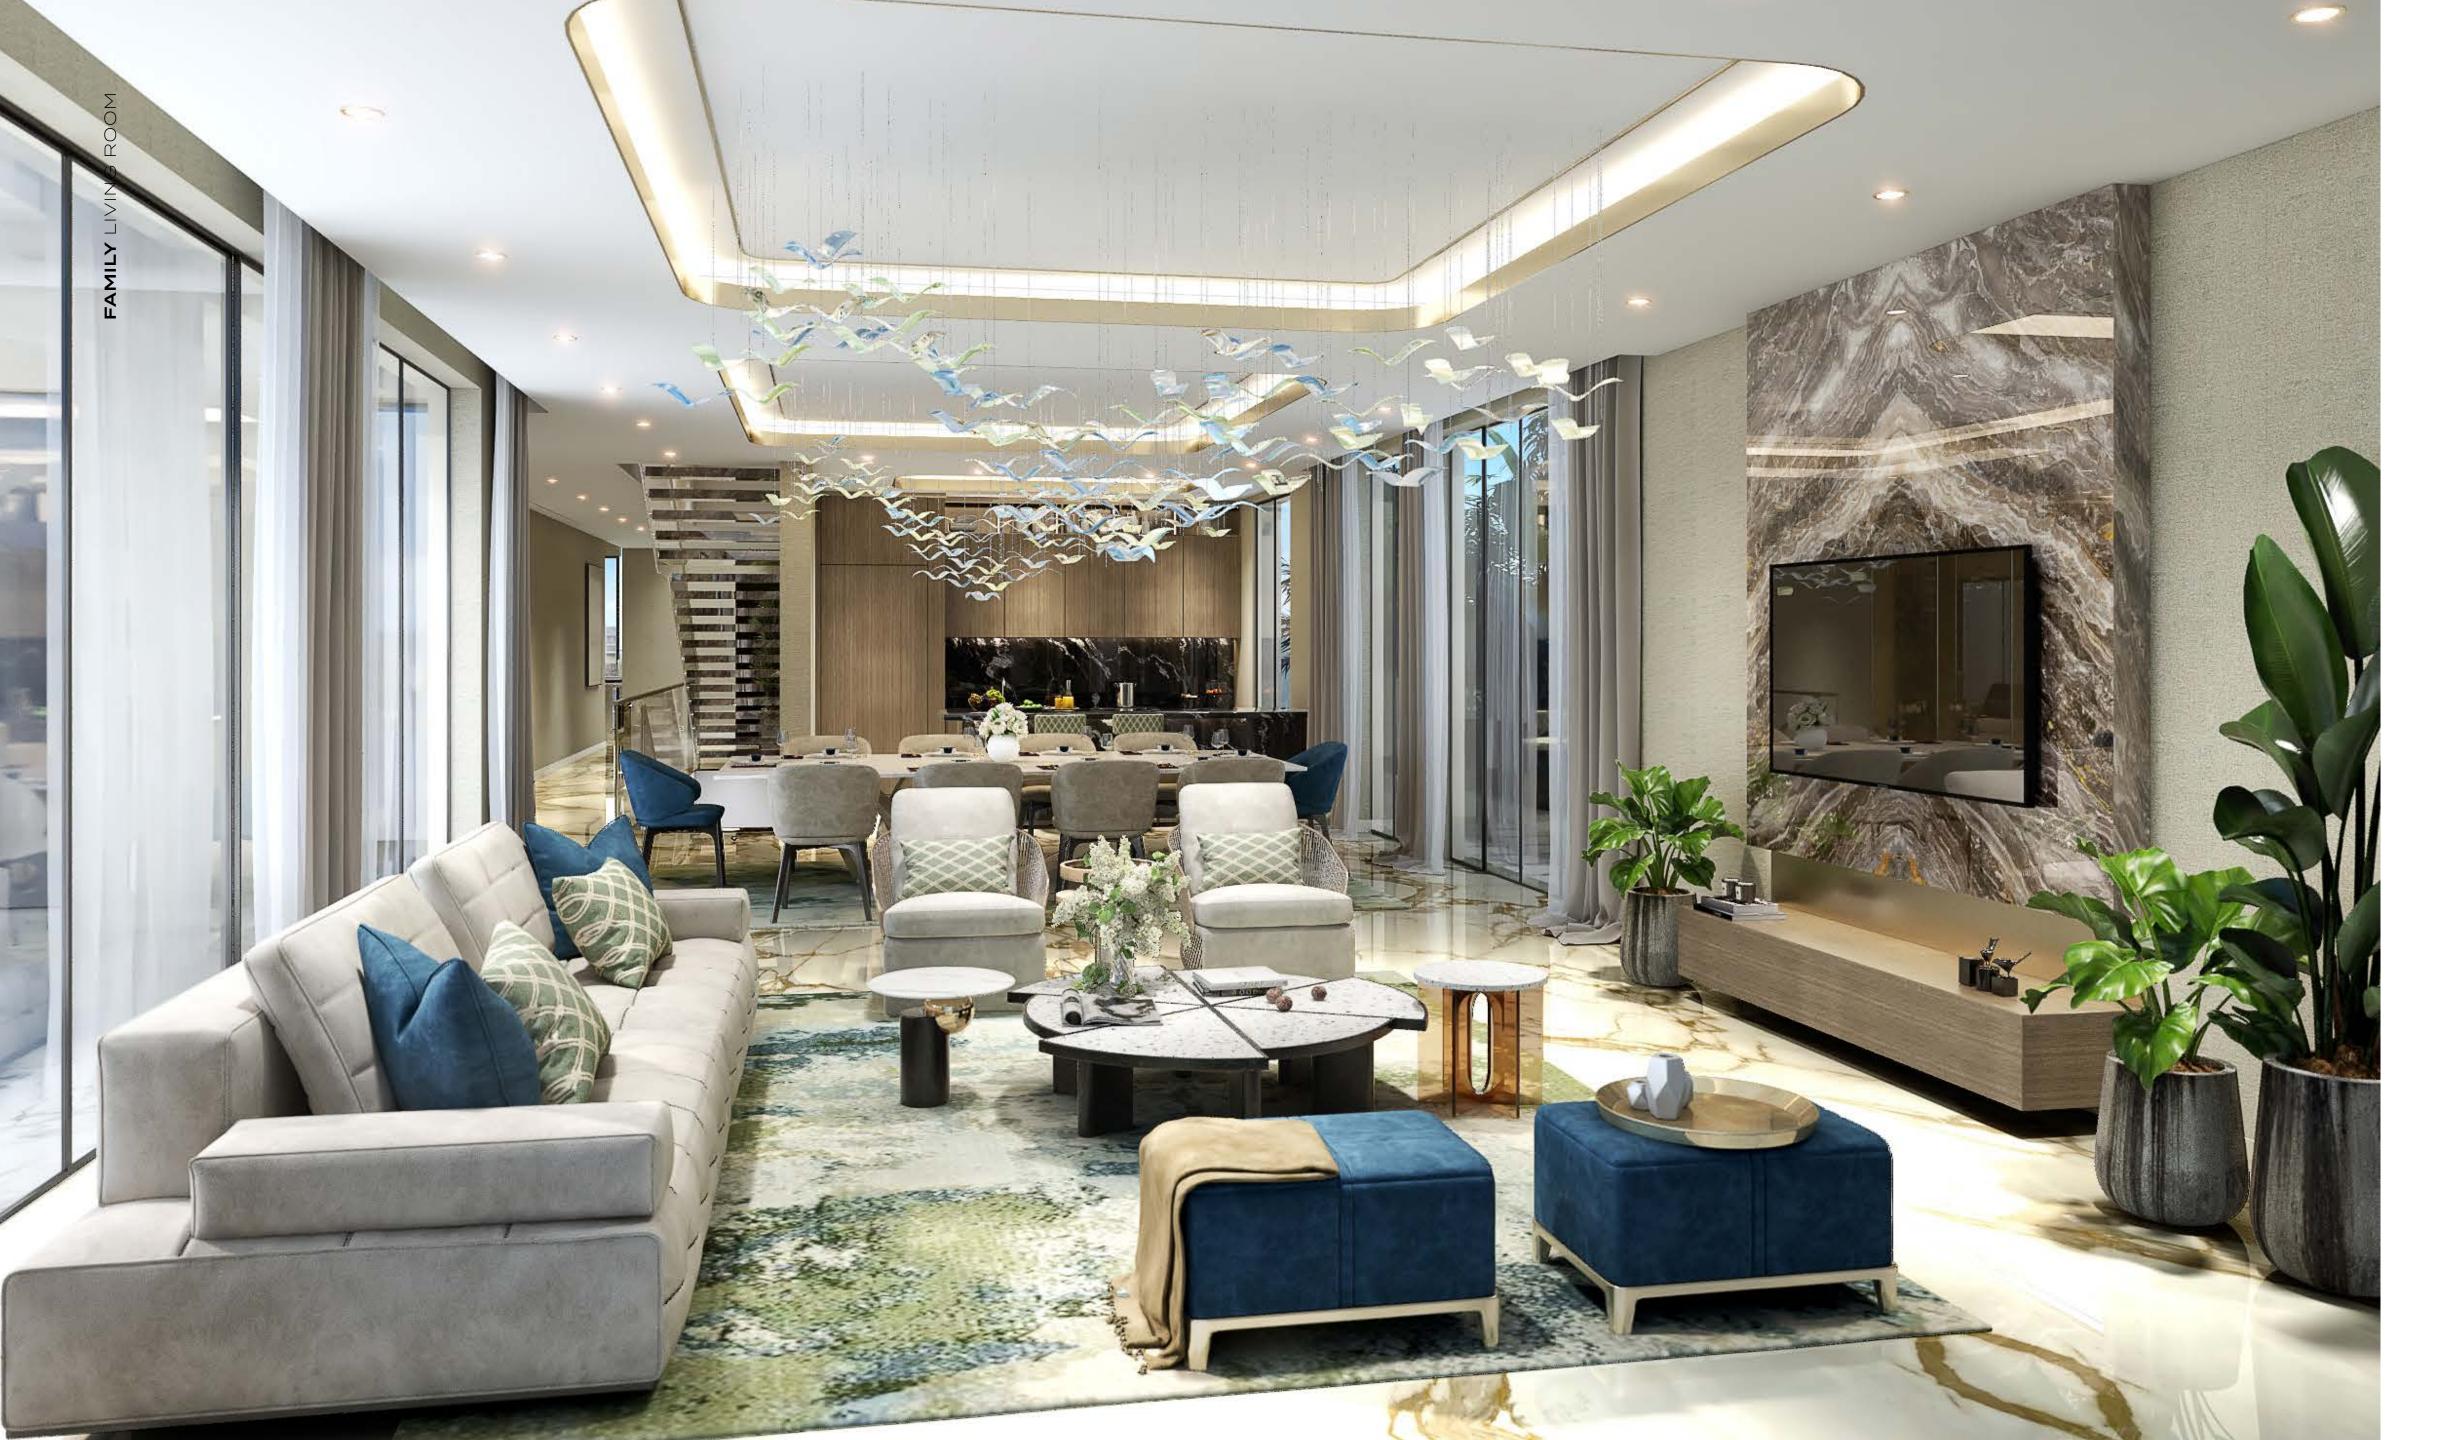

# FAMILY LIVING

- 1. GENERAL FLOORING: CALACATTA GOLD PORCELAIN SLAB
- 2. SILVER PARADISIO GRANITE
- 3. GENERAL METAL BRUSHED BRASS
- 4. GENERAL WOOD WALNUT WOODEN VENEER

# FAMILY LIVING

- 1. GENERAL FLOORING: CALACATTA GOLD PORCELAIN SLAB
- 2. ACCCENT WALL -MARVEL W OROBICO PORCELAIN SLAB
- 3. GENERAL METAL BRUSHED BRASS
- 4. GENERAL WOOD WALNUT WOODEN VENEER