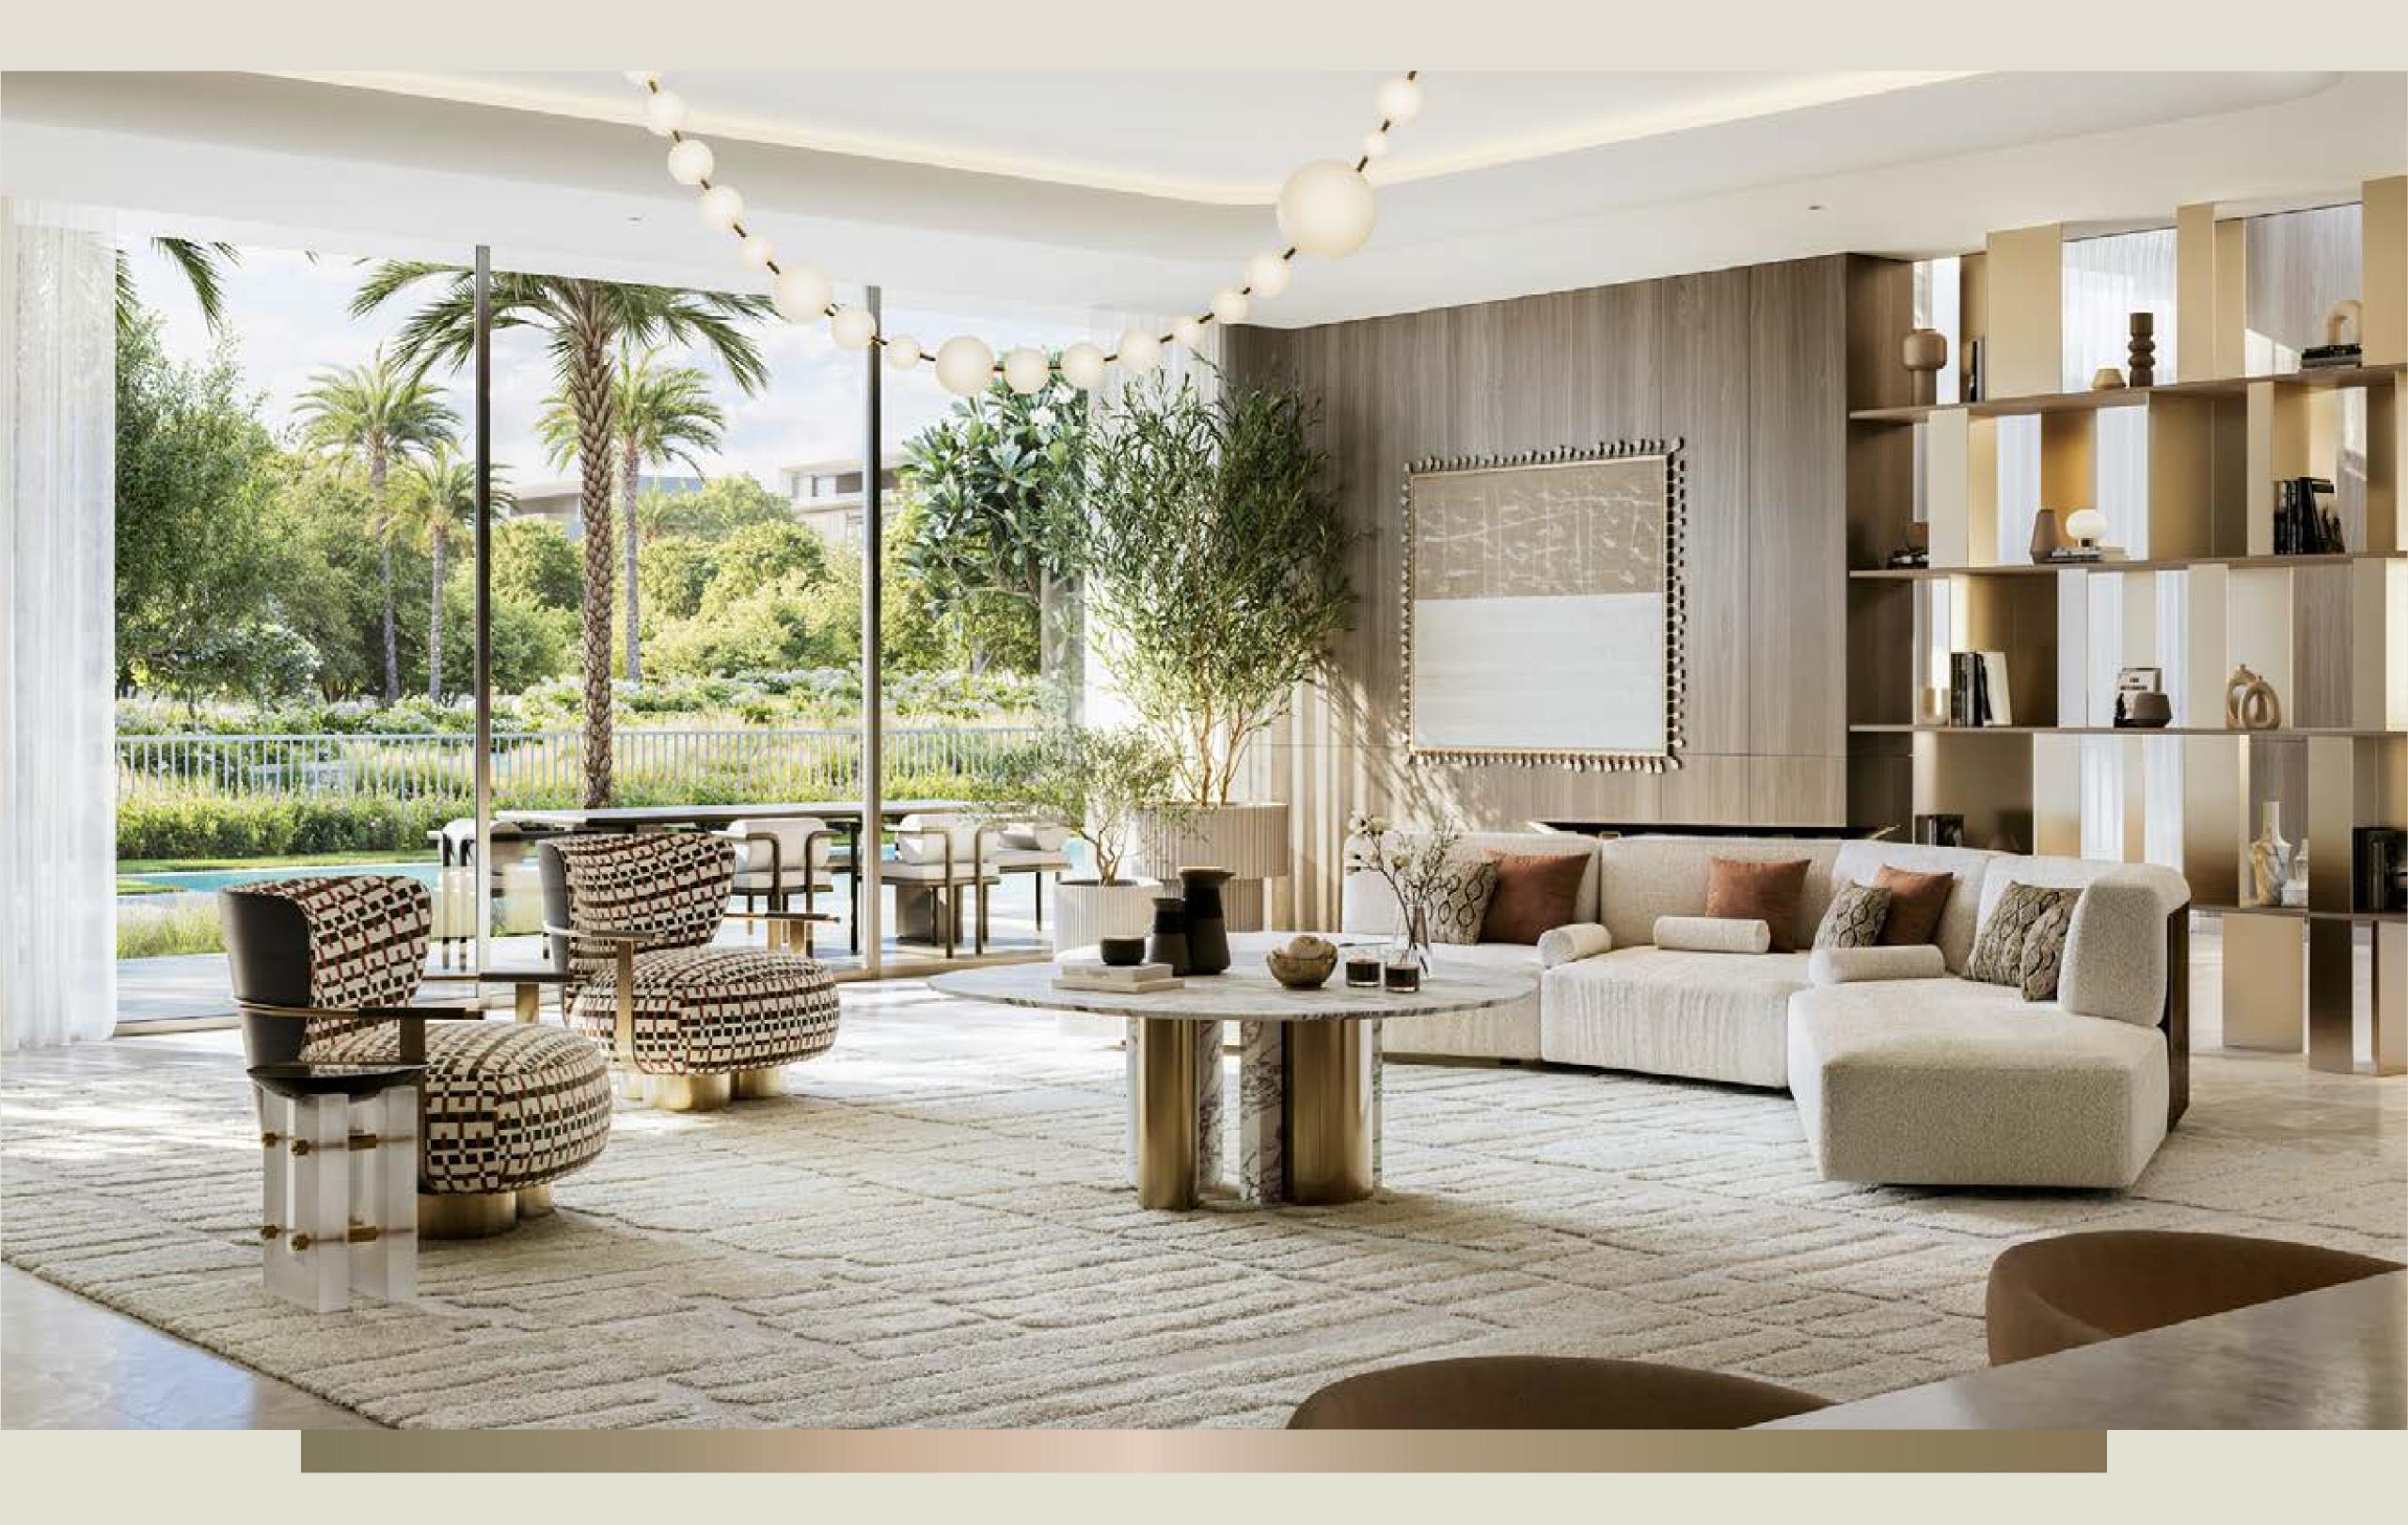

### Expansive Living

Lavita's 6 and 7-bedroom mansions are designed to provide unmatched comfort and style. Ranging from 21,000 to 35,500 sqft. these homes offer spacious interiors and expansive terraces, inviting you to embrace a lifestyle of luxury.

#### Refined Sophistication

Step into Lavita and discover interiors where every detail speaks of luxury. Sunlight pours through large windows, highlighting the fine materials and craftsmanship that define each space. From serene master suites to versatile multi-purpose rooms, Lavita's interiors offer a living experience that's as comfortable as it is elegant.

## Blending Luxury with Warmth

At Lavita, every mansion is created with the finest materials, blending luxury with warmth. From the polished marble and rich wood accents that add a natural elegance, to the smooth glass details and sleek metal fixtures, each element is carefully selected to create a home that feels both inviting and refined.