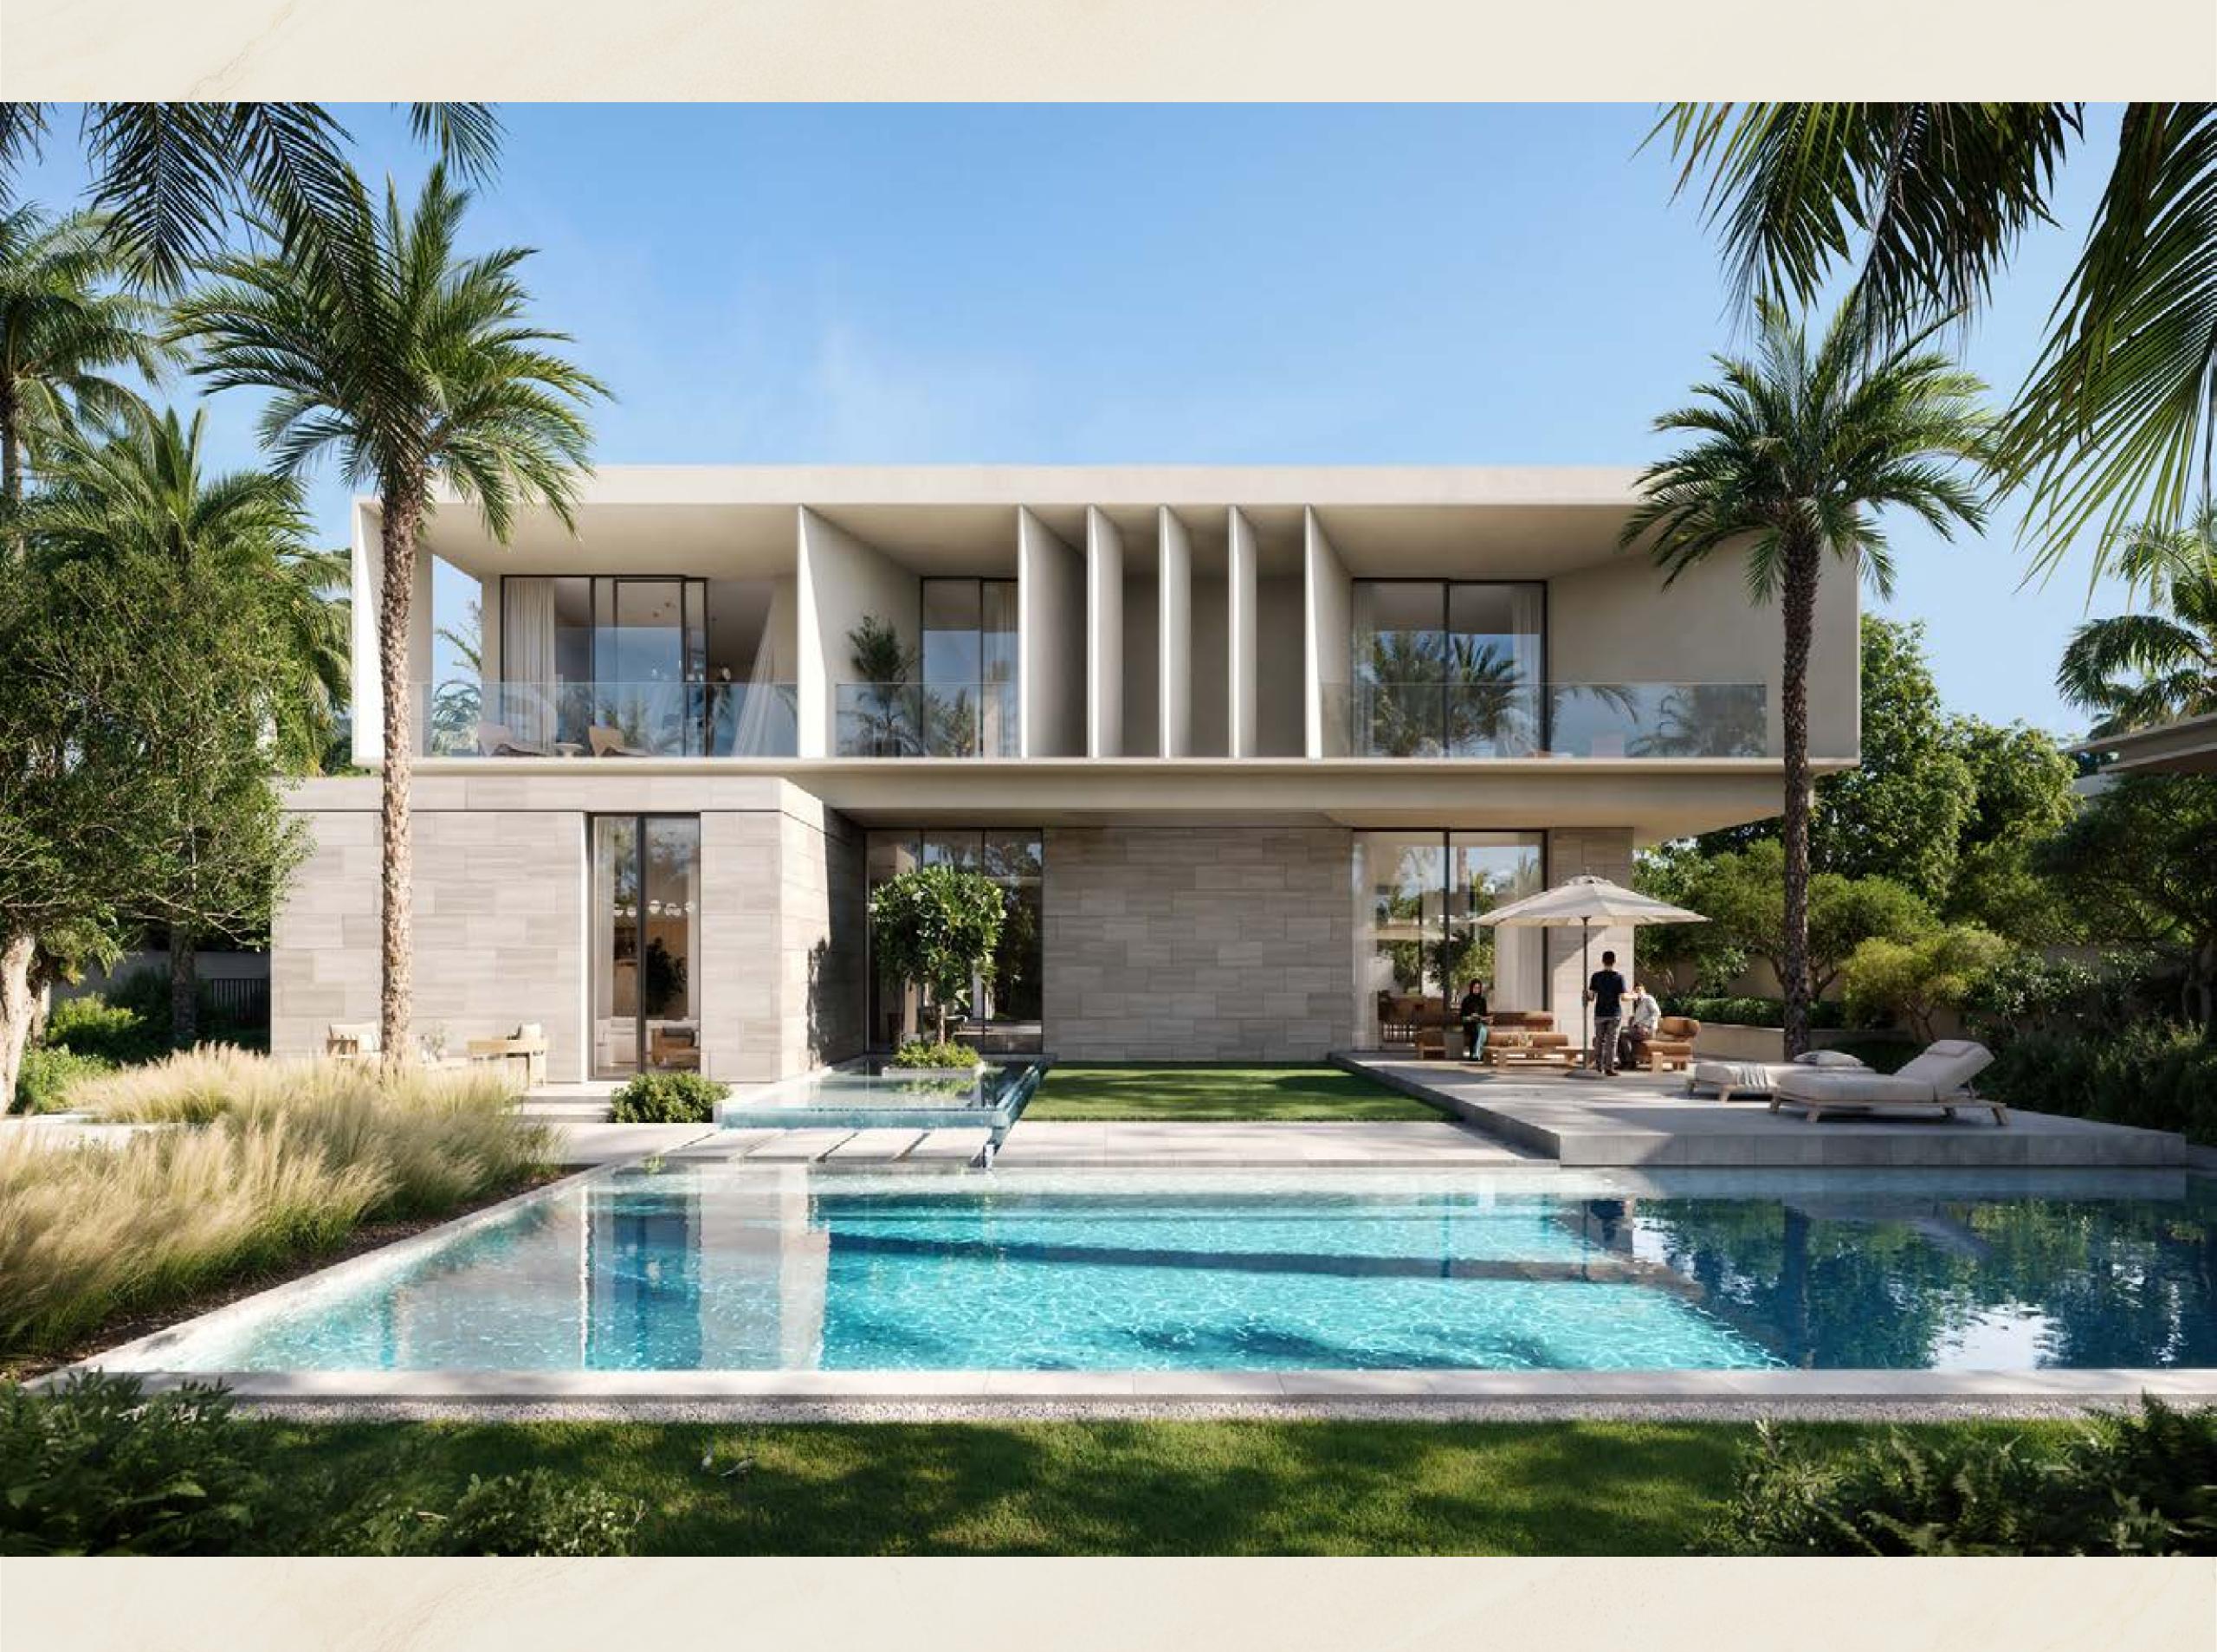

### Expansive Living

Lavita's 6 and 7-bedroom mansions are designed to provide unmatched comfort and style. Ranging from 21,000 to 35,500 sqft. these homes offer spacious interiors and expansive terraces, inviting you to embrace a lifestyle of luxury.

#### Refined Sophistication

Step into Lavita and discover interiors where every detail speaks of luxury. Sunlight pours through large windows, highlighting the fine materials and craftsmanship that define each space. From serene master suites to versatile multi-purpose rooms, Lavita's interiors offer a living experience that's as comfortable as it is elegant.