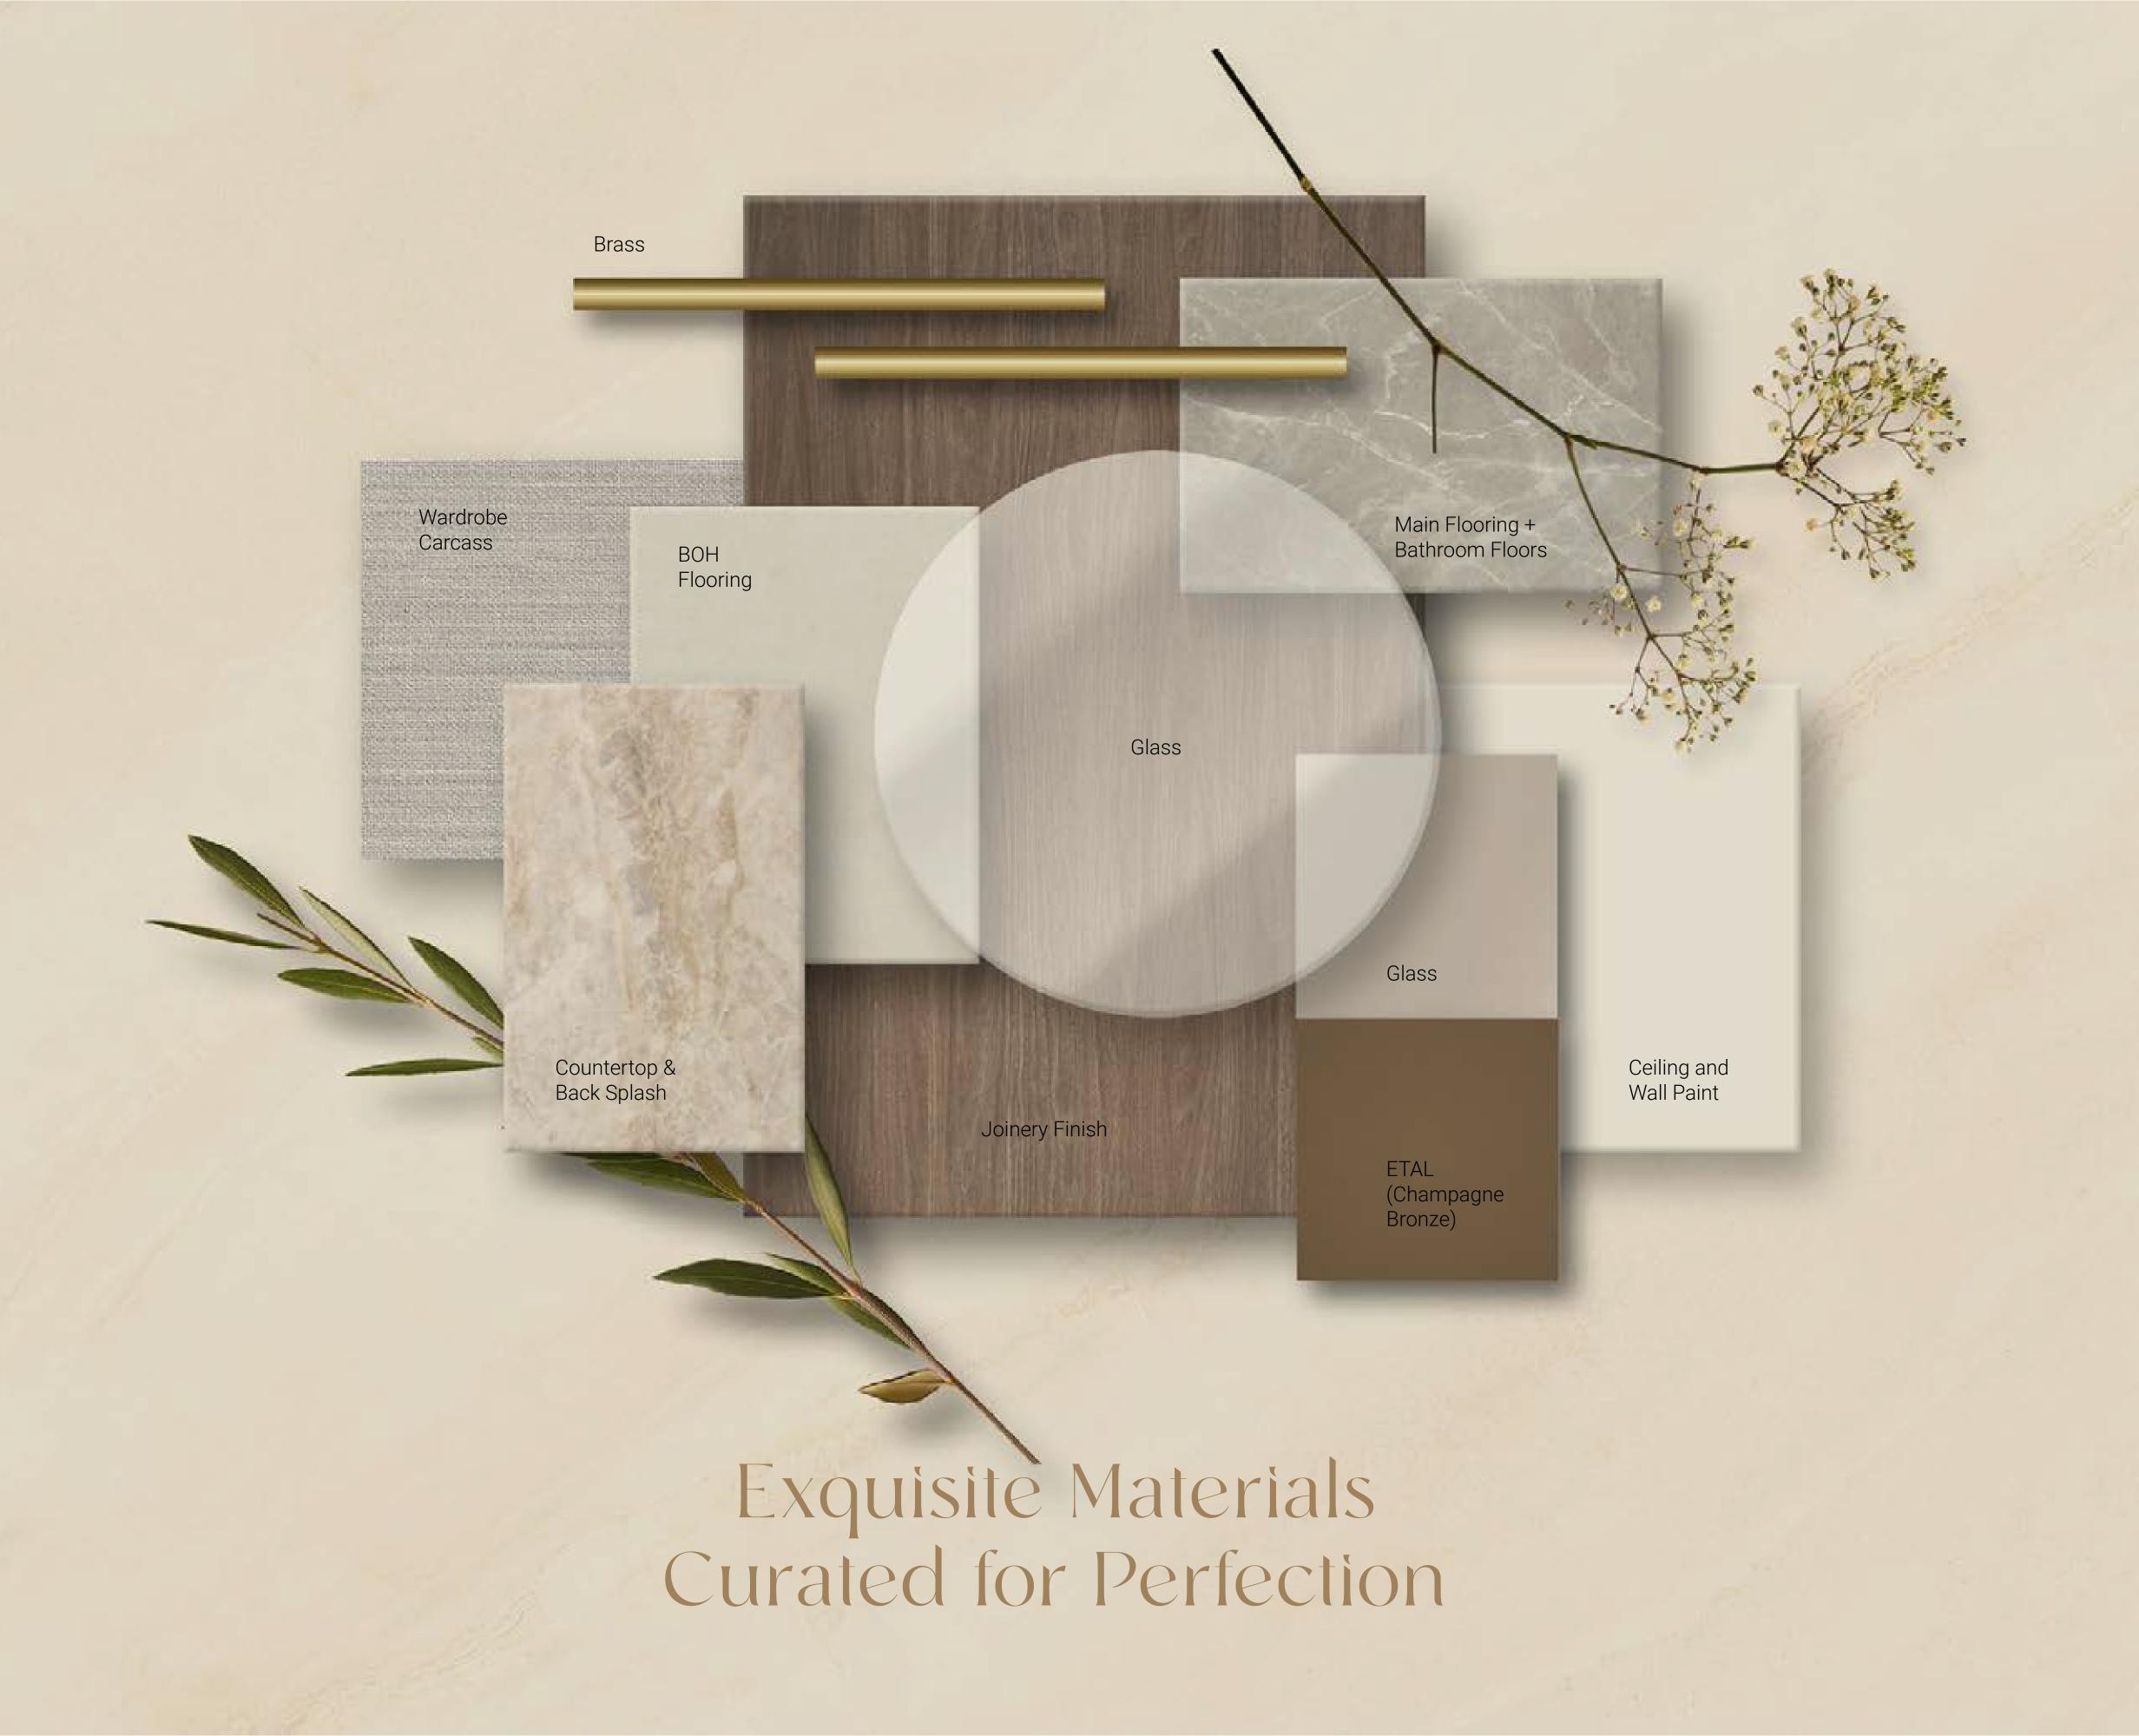

## Blending Luxury with Warmth

At Lavita, every mansion is created with the finest materials, blending luxury with warmth. From the polished marble and rich wood accents that add a natural elegance, to the smooth glass details and sleek metal fixtures, each element is carefully selected to create a home that feels both inviting and refined.