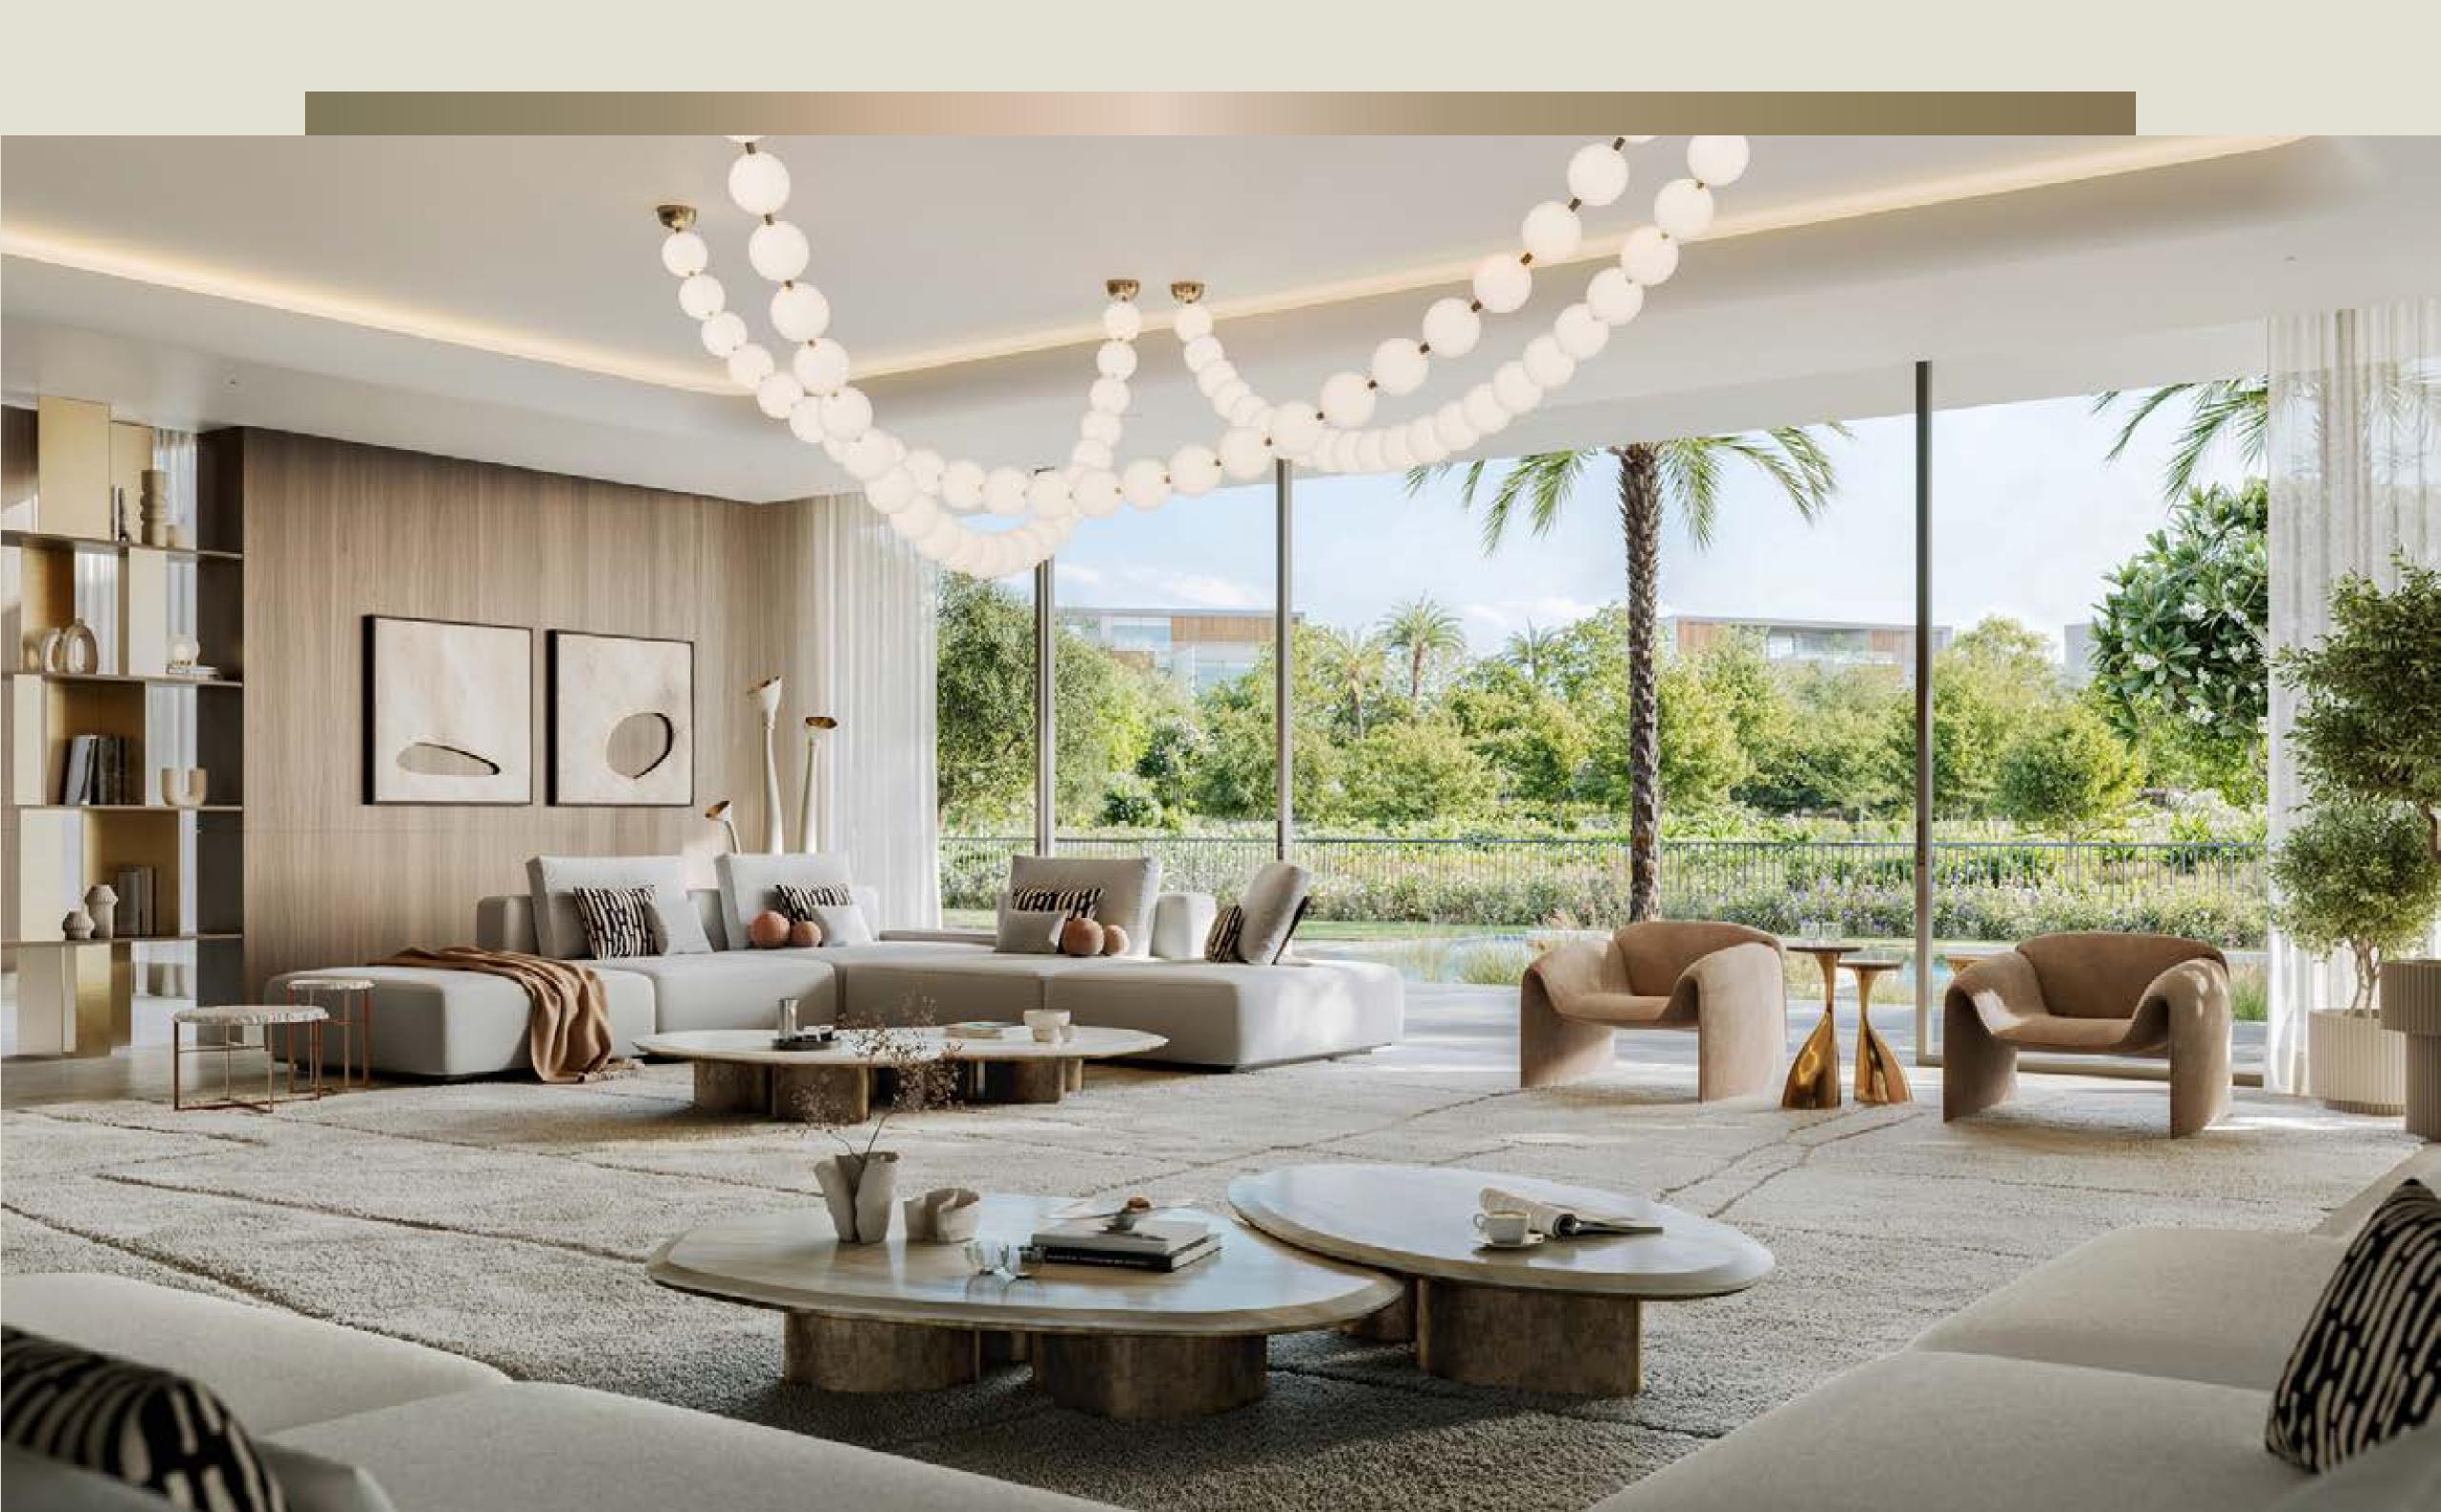

### Expansive Living

Lavita's 6 and 7-bedroom mansions are designed to provide unmatched comfort and style. Ranging from 21,000 to 35,500 sqft. these homes offer spacious interiors and expansive terraces, inviting you to embrace a lifestyle of luxury.

#### Refined Sophistication

Step into Lavita and discover interiors where every detail speaks of luxury. Sunlight pours through large windows, highlighting the fine materials and craftsmanship that define each space. From serene master suites to versatile multi-purpose rooms, Lavita's interiors offer a living experience that's as comfortable as it is elegant.

## Blending Luxury with Warmth

At Lavita, every mansion is created with the finest materials, blending luxury with warmth. From the polished marble and rich wood accents that add a natural elegance, to the smooth glass details and sleek metal fixtures, each element is carefully selected to create a home that feels both inviting and refined.