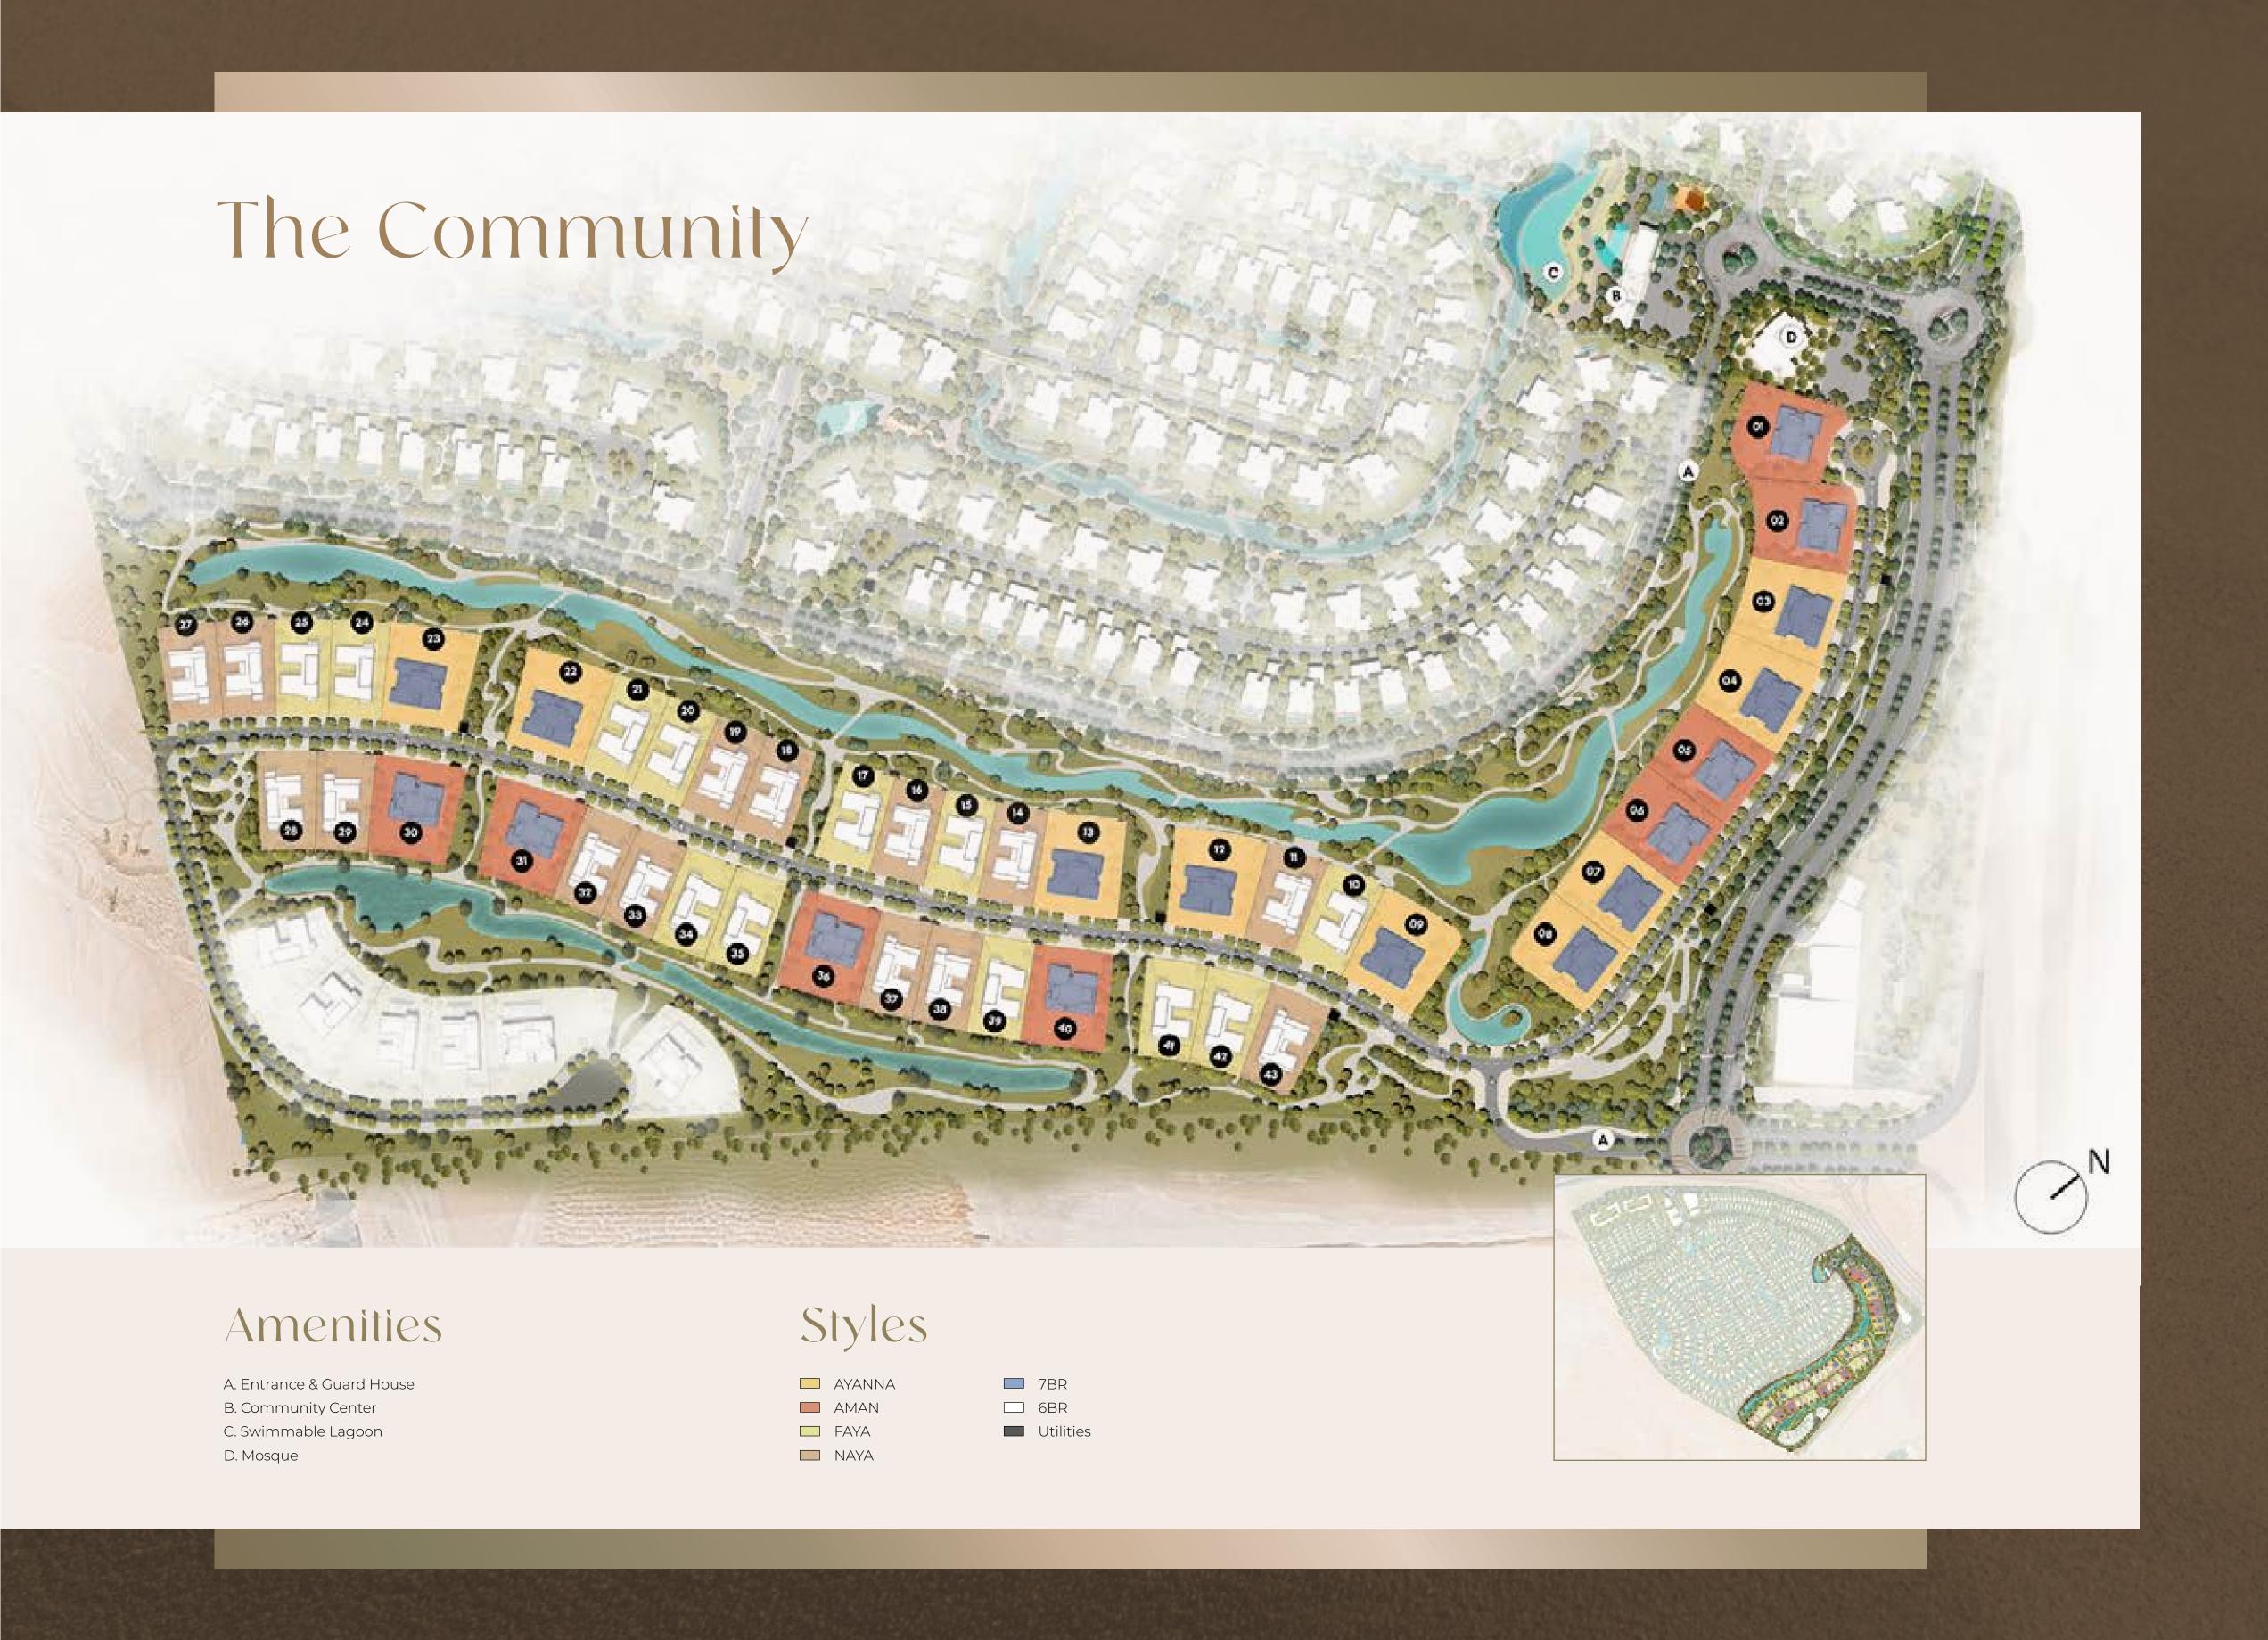

# The New Pinnacle of Luxury Lifestyle

At Lavita, luxury and serenity intertwine to create a lifestyle of distinction. Set within The Oasis, this enclave of 43 masterfully designed mansions offers a retreat from the ordinary.

### Expansive Living

Lavita's 6 and 7-bedroom mansions are designed to provide unmatched comfort and style. Ranging from 21,000 to 35,500 sqft. these homes offer spacious interiors and expansive terraces, inviting you to embrace a lifestyle of luxury.