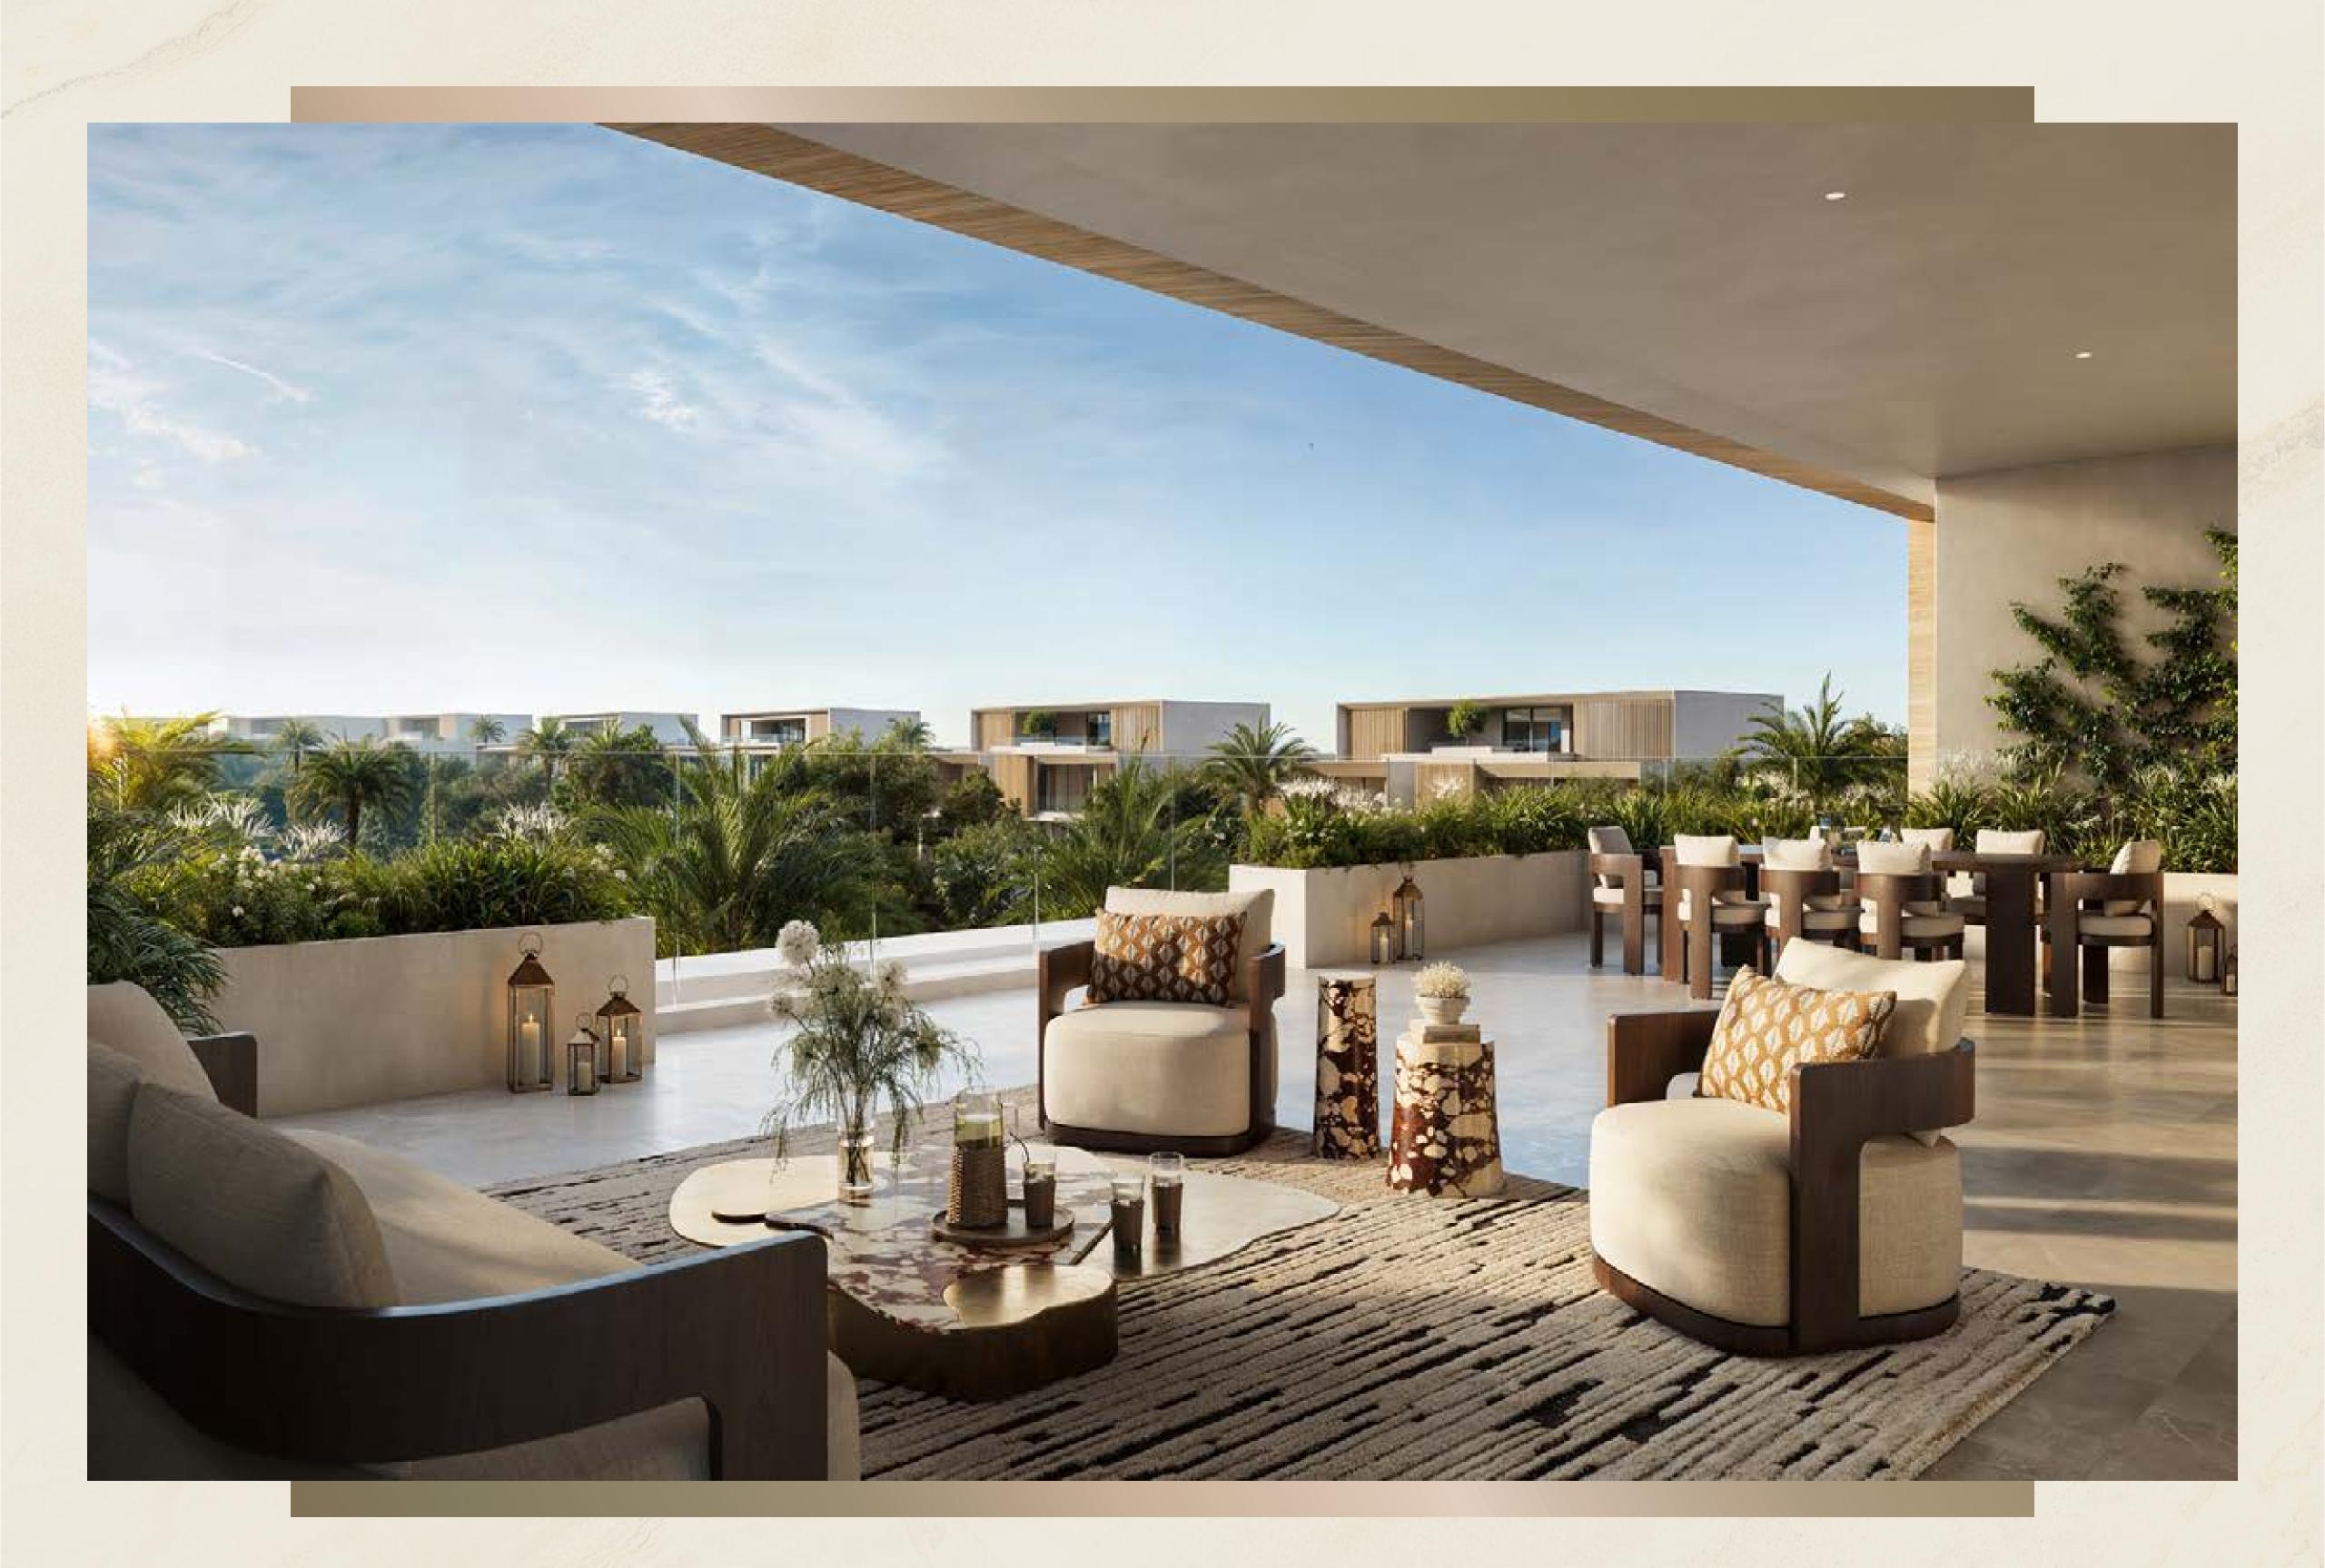

### Expansive Living

Lavita's 6 and 7-bedroom mansions are designed to provide unmatched comfort and style. Ranging from 21,000 to 35,500 sqft. these homes offer spacious interiors and expansive terraces, inviting you to embrace a lifestyle of luxury.

#### Refined Sophistication

Step into Lavita and discover interiors where every detail speaks of luxury. Sunlight pours through large windows, highlighting the fine materials and craftsmanship that define each space. From serene master suites to versatile multi-purpose rooms, Lavita's interiors offer a living experience that's as comfortable as it is elegant.