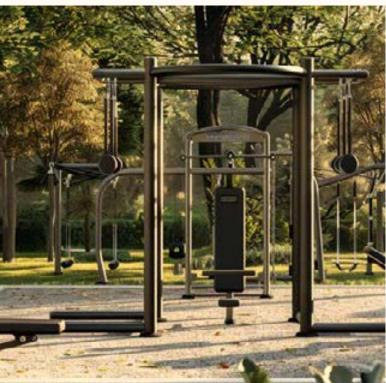

### SUNRISE GYM & MONKEY BAR ARENA

Synchronise your body with nature. When your biological clock is coordinated with the natures clock, you get a better sleep. You can also explore an exciting jungle gym with bars for hanging, climbing challenges and swinging activities.