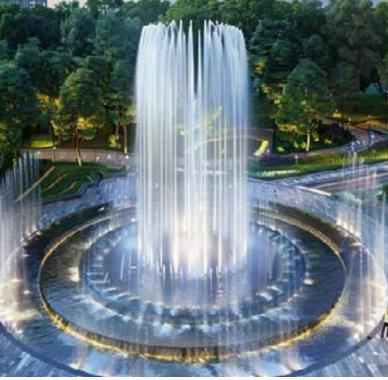

## THE GRAND WATER FOUNTAIN

The main eye-catching feature in the heart of the community.