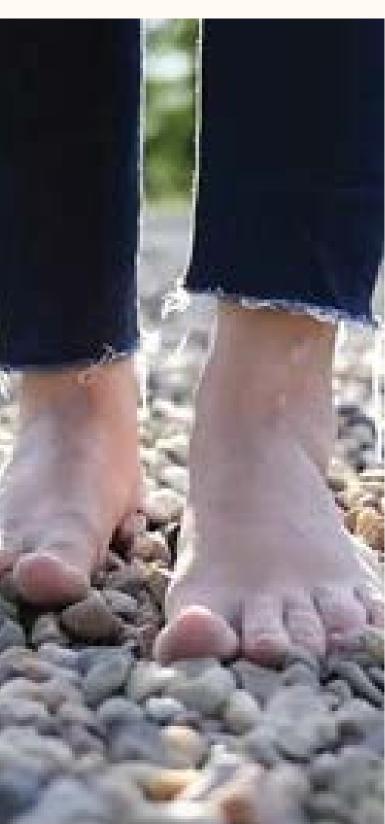

## GO BAREFOOT REFLEXOLOGY

Walk barefoot on the ground, including stepping on stones, for better health & to reconnect with nature.

DAMAC