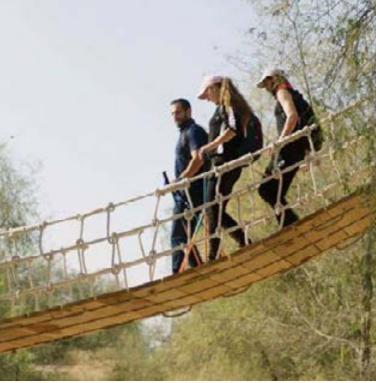

# FOREST HIKING TRAIL

A convenient access to the trail and natural landscape, encouraging physical activity & exploration without having to travel far.