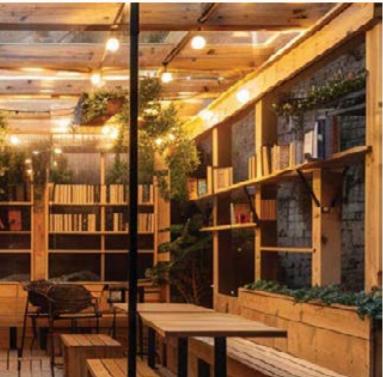

## LIBRARY CO-WORKING SPACE

An inspiring al fresco environment designed for collaborative work and creative synergy.

Where knowledge meets fresh air for productive working sessions.