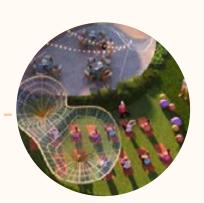

### SUNRISE GYM & MONKEY BAR ARENA

Synchronise your body with nature. When your biological clock is coordinated with the natures clock, you get a better sleep. You can also explore an exciting jungle gym with bars for hanging, climbing challenges and swinging activities.