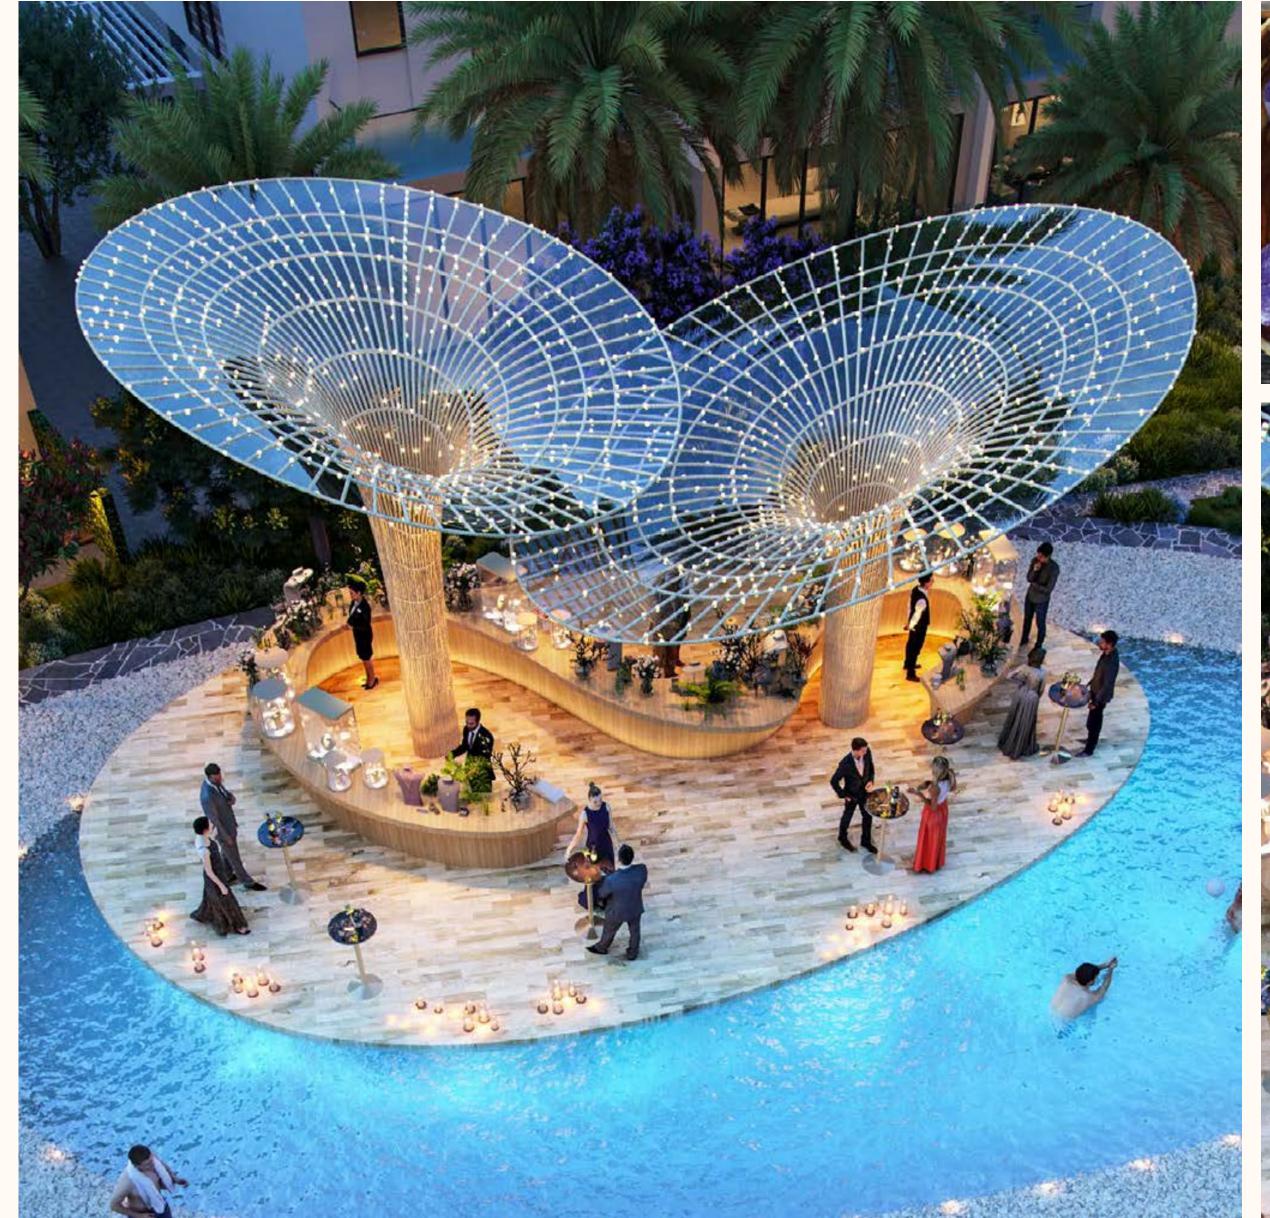

## THE GRAND WATER FOUNTAIN

The main eye-catching feature in the heart of the community.