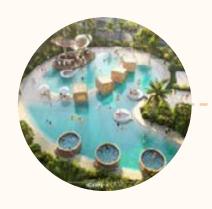

## THE GRAND WATER FOUNTAIN

The main eye-catching feature in the heart of the community.