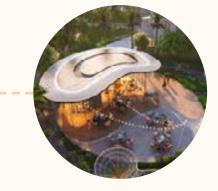

## THE GRAND WATER FOUNTAIN

The main eye-catching feature in the heart of the community.