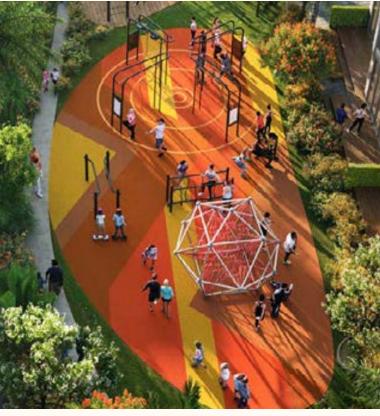

## AMENITIES

8

BODY

FOREST HIKING
MONKEY BAR ARENA
CAMPING IN THE JUNGLE
SUSPENSION BRIDGE

ORGANIC WORLD
OUTDOOR SAUNA
ICE BATH THERAPY

CRYSTAL HEALING
YOGA IN THE PARK
BAREFOOT-RELAXOLOGY

Thos

LIBRARY

AMPHITHEATRE

GRAND FOUNTAIN

ICE BATH THERAPY
OUTDOOR SAUNA
CRYSTAL HEALING
BAREFOOT-RELAXOLOGY

SUNRISE OUTDOOR GYM MONKEY BAR

AMPHITHEATRE

FOREST HIKING
SUSPENSION BRIDGE

LIBRARY

YOGA

### SUNRISE GYM & MONKEY BAR ARENA

Synchronise your body with nature. When your biological clock is coordinated with the natures clock, you get a better sleep. You can also explore an exciting jungle gym with bars for hanging, climbing challenges and swinging activities.