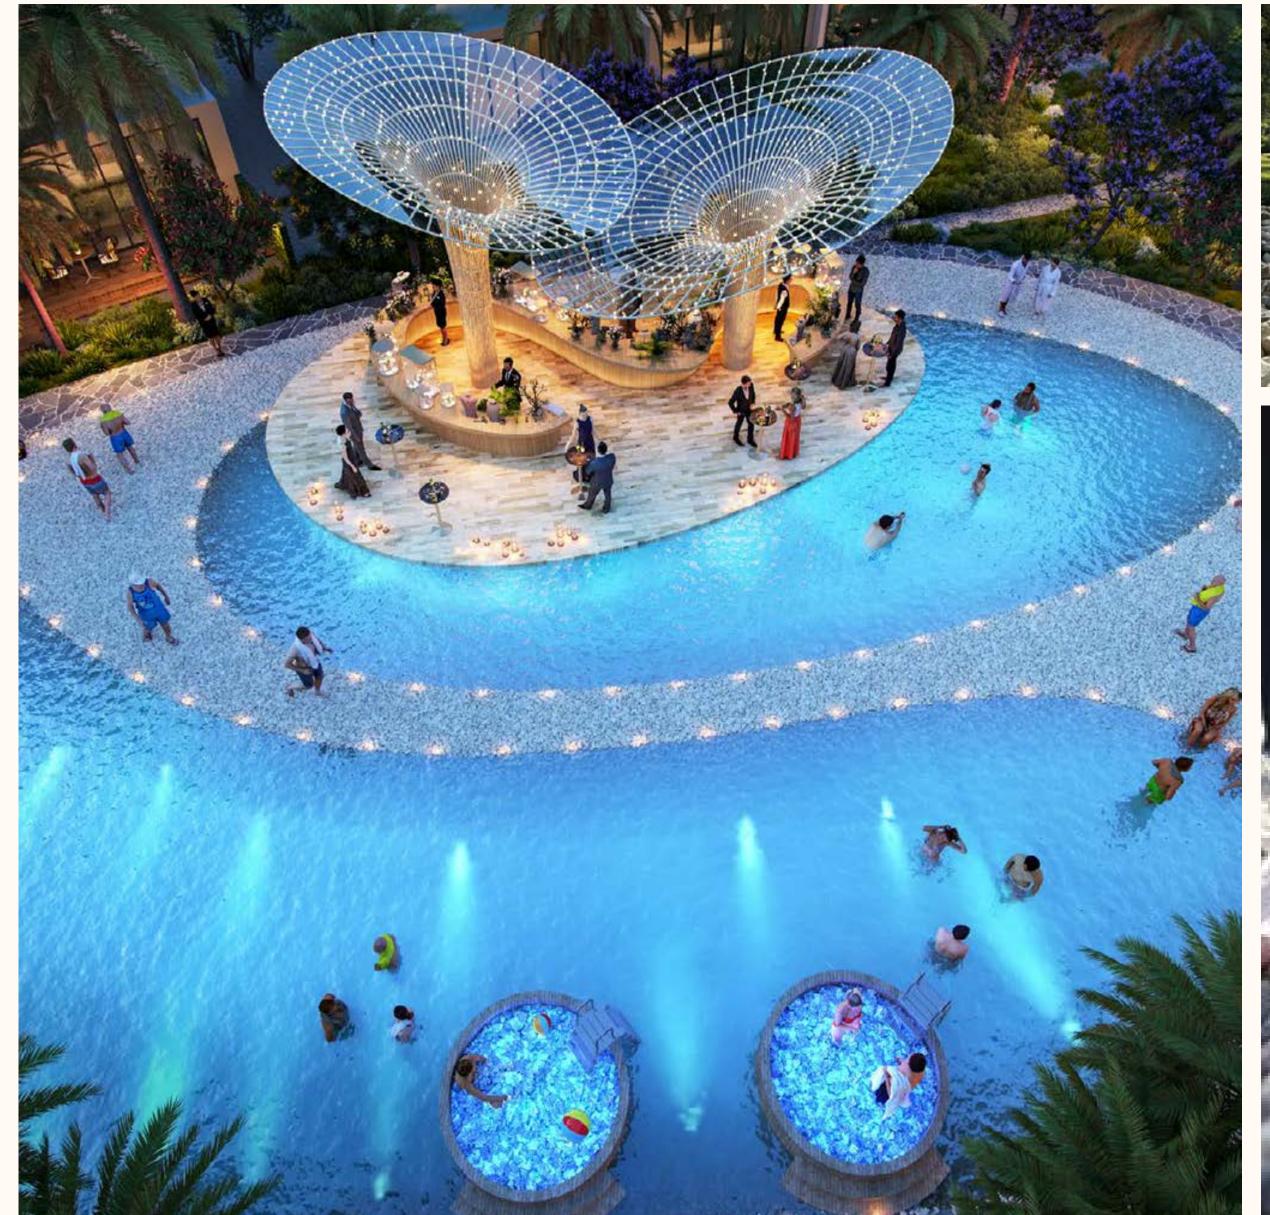

## THE GRAND WATER FOUNTAIN

The main eye-catching feature in the heart of the community.