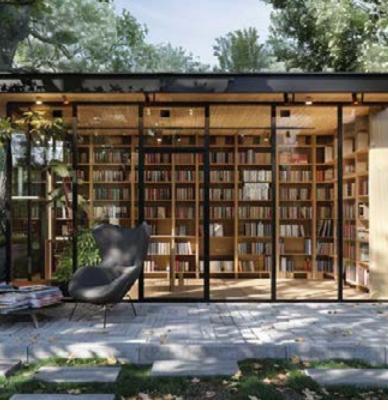

## LIBRARY CO-WORKING SPACE

An inspiring al fresco environment designed for collaborative work and creative synergy.

Where knowledge meets fresh air for productive working sessions.