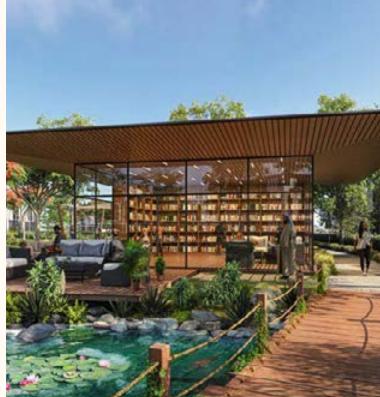

## LIBRARY CO-WORKING SPACE

An inspiring al fresco environment designed for collaborative work and creative synergy.

Where knowledge meets fresh air for productive working sessions.