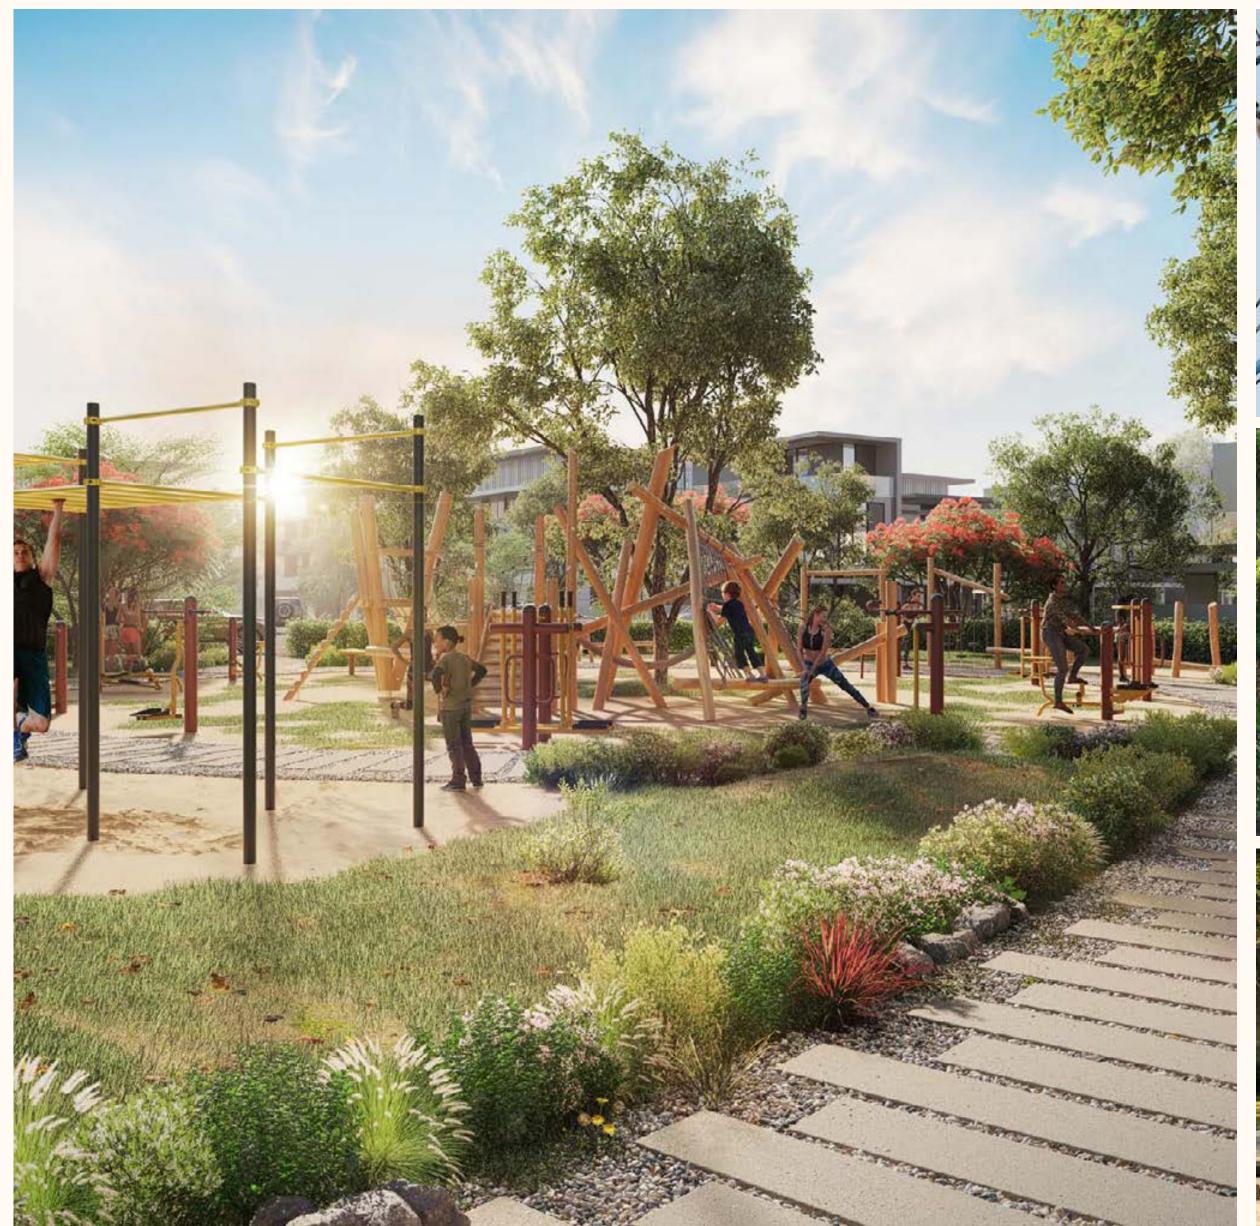

## AMENITIES

8

BODY

FOREST HIKING
MONKEY BAR ARENA
CAMPING IN THE JUNGLE
SUSPENSION BRIDGE

ORGANIC WORLD
OUTDOOR SAUNA
ICE BATH THERAPY

CRYSTAL HEALING
YOGA IN THE PARK
BAREFOOT-RELAXOLOGY

Thos

LIBRARY

AMPHITHEATRE

GRAND FOUNTAIN

ICE BATH THERAPY
OUTDOOR SAUNA
CRYSTAL HEALING
BAREFOOT-RELAXOLOGY

SUNRISE OUTDOOR GYM MONKEY BAR

AMPHITHEATRE

FOREST HIKING
SUSPENSION BRIDGE

LIBRARY

YOGA

### SUNRISE GYM & MONKEY BAR ARENA

Synchronise your body with nature. When your biological clock is coordinated with the natures clock, you get a better sleep. You can also explore an exciting jungle gym with bars for hanging, climbing challenges and swinging activities.