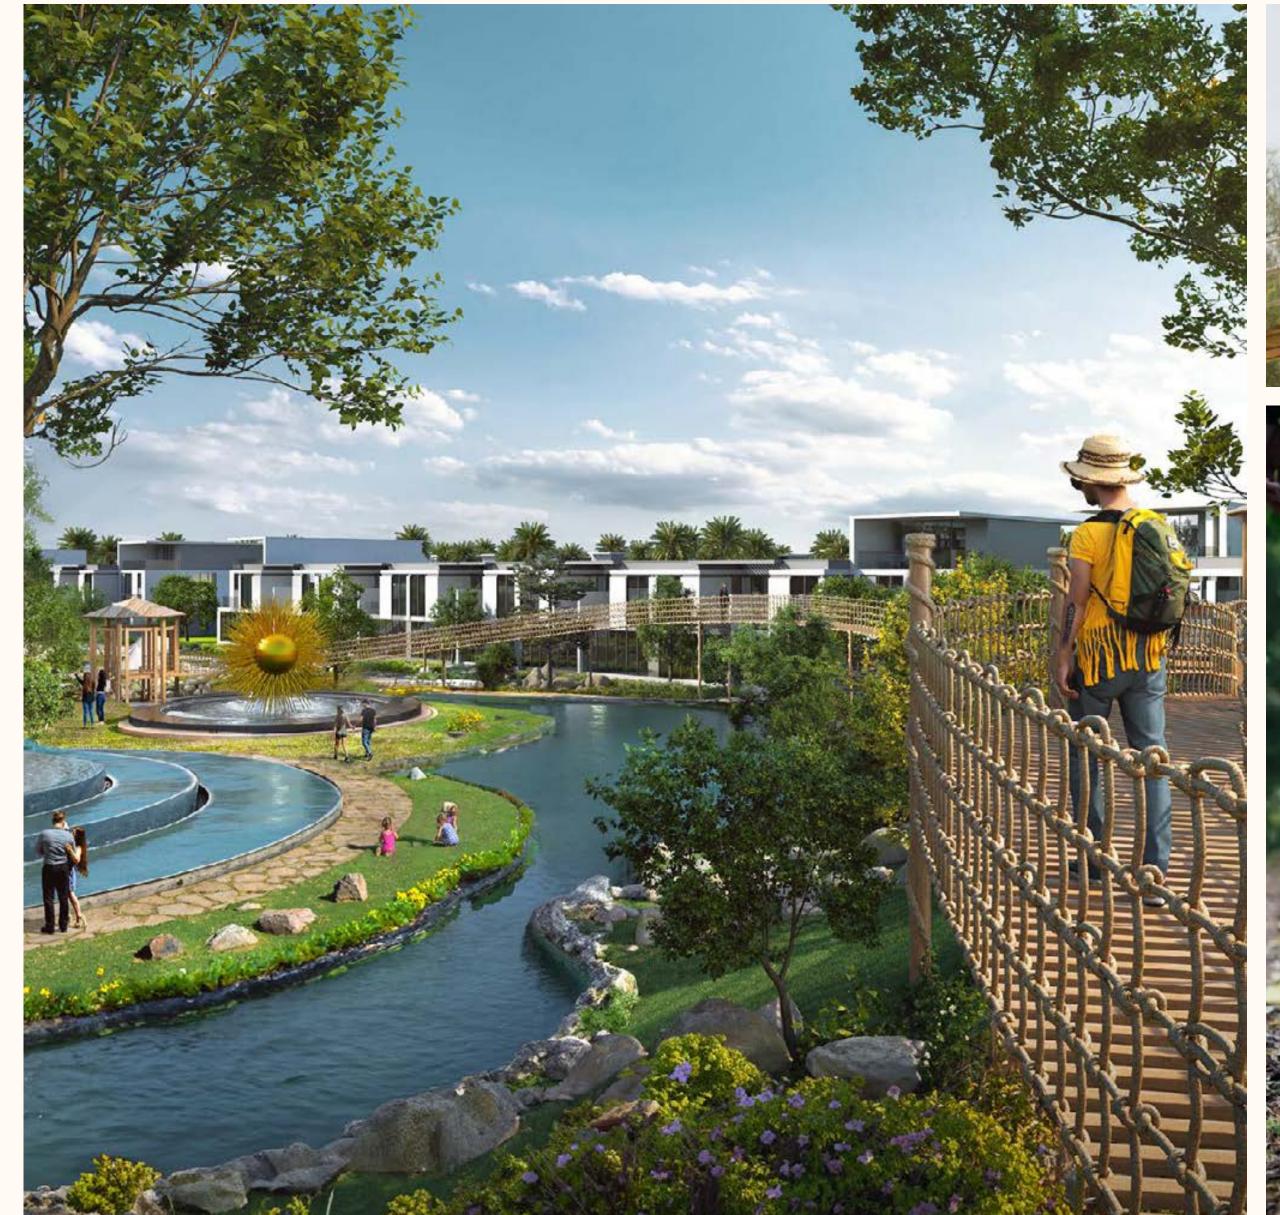

## THE GRAND WATER FOUNTAIN

The main eye-catching feature in the heart of the community.

# FOREST HIKING TRAIL

A convenient access to the trail and natural landscape, encouraging physical activity & exploration without having to travel far.