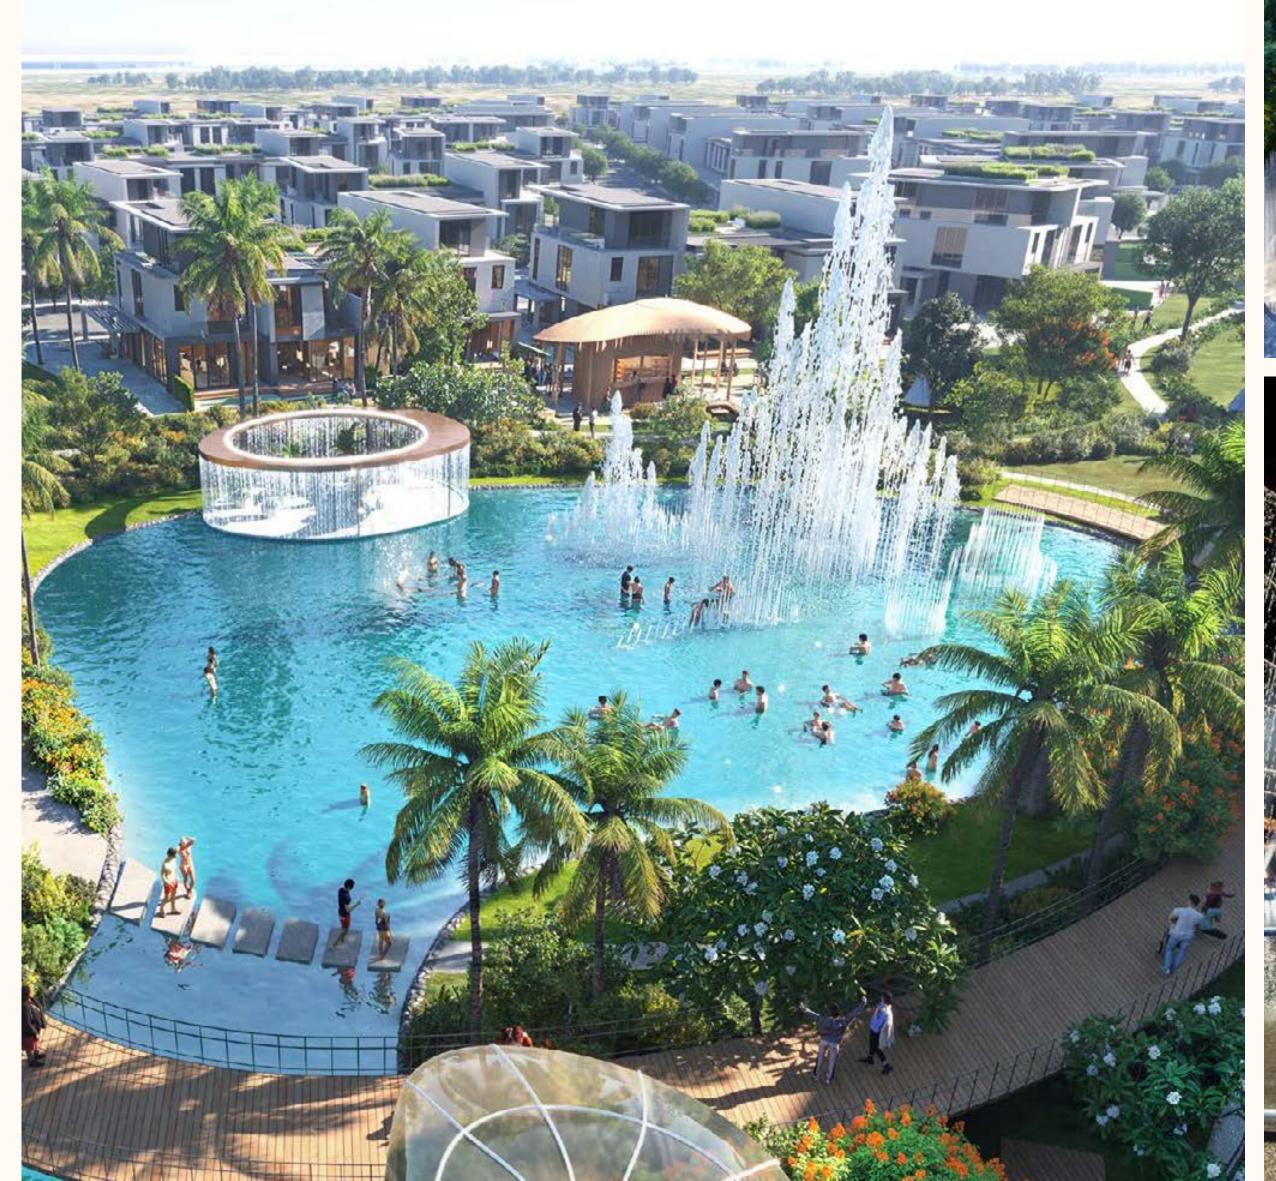

## THE GRAND WATER FOUNTAIN

The main eye-catching feature in the heart of the community.