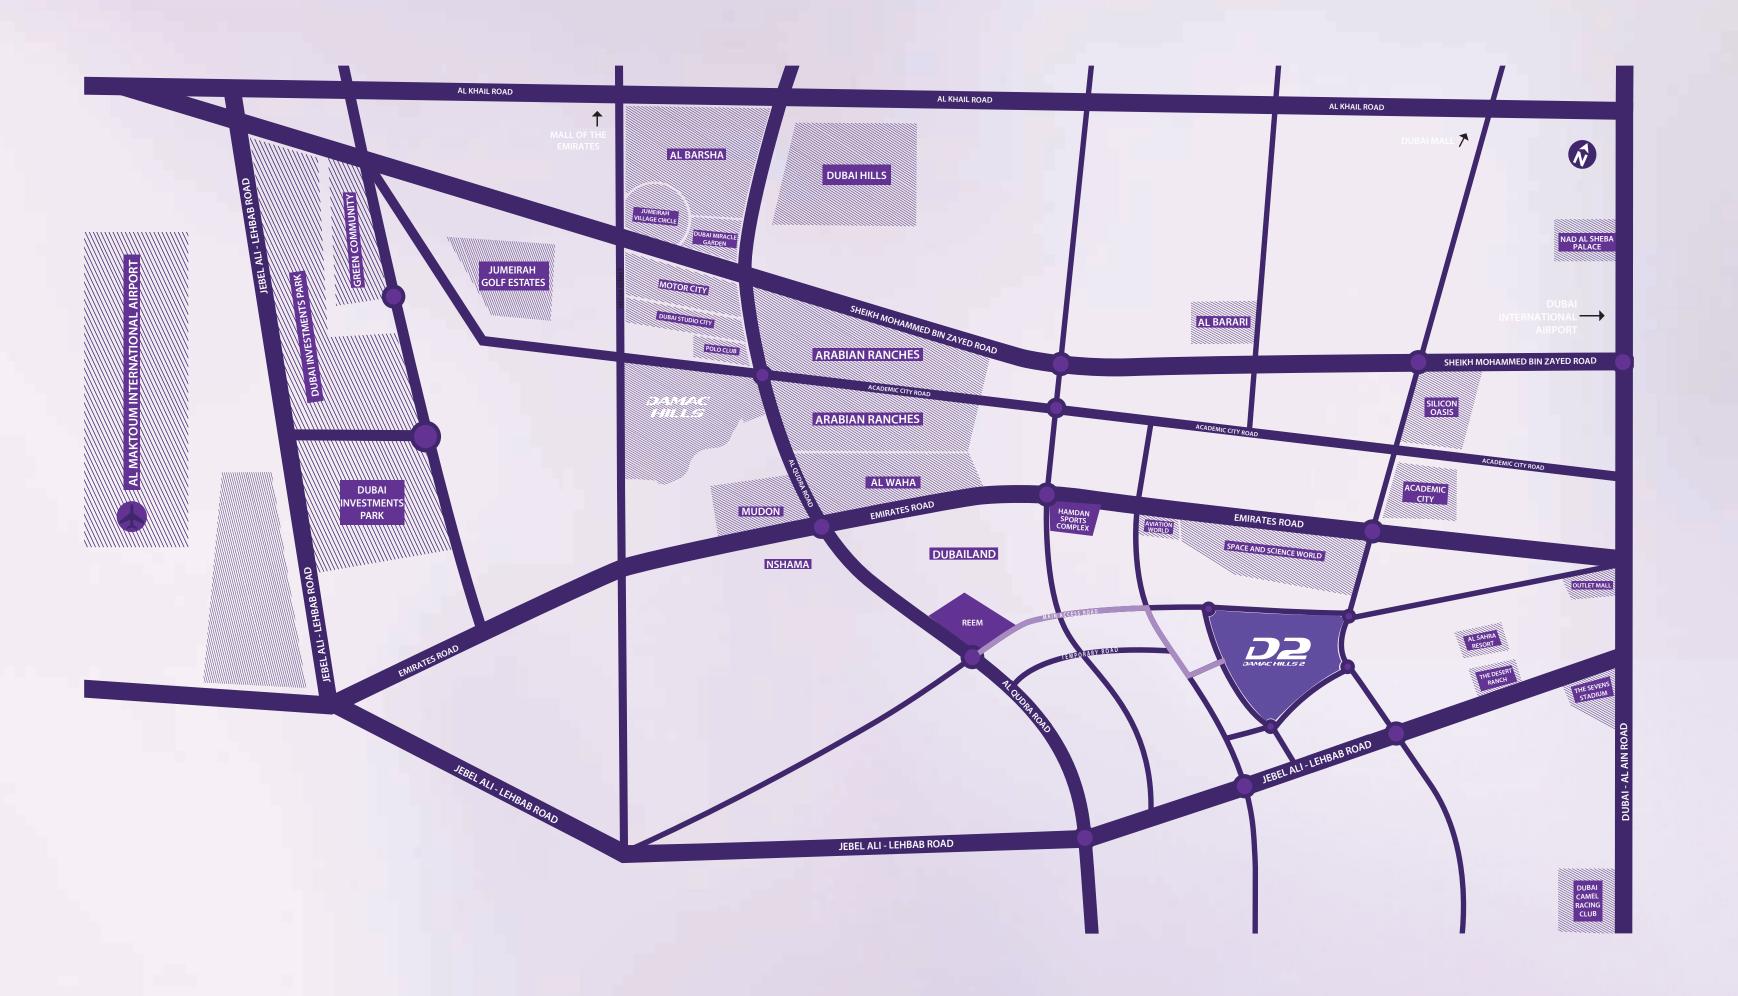

#### More access than ever before

Experience a commute that will have you back home in no time. Enjoy access to four major highways and other networks that put the centre of the city within easy reach. Take Al Qudra Road and find yourself at the gates of DAMAC Hills 2 within 25 minutes.

## Minutes from it all

15 mins

DAMAC Hills

25 mins

Global Village

25 mins

IMG Worlds of Adventure

25 mins

Dubai Outlet Mall

30 mins

Al Maktoum International Airport

35 mins

Dubai International Airport