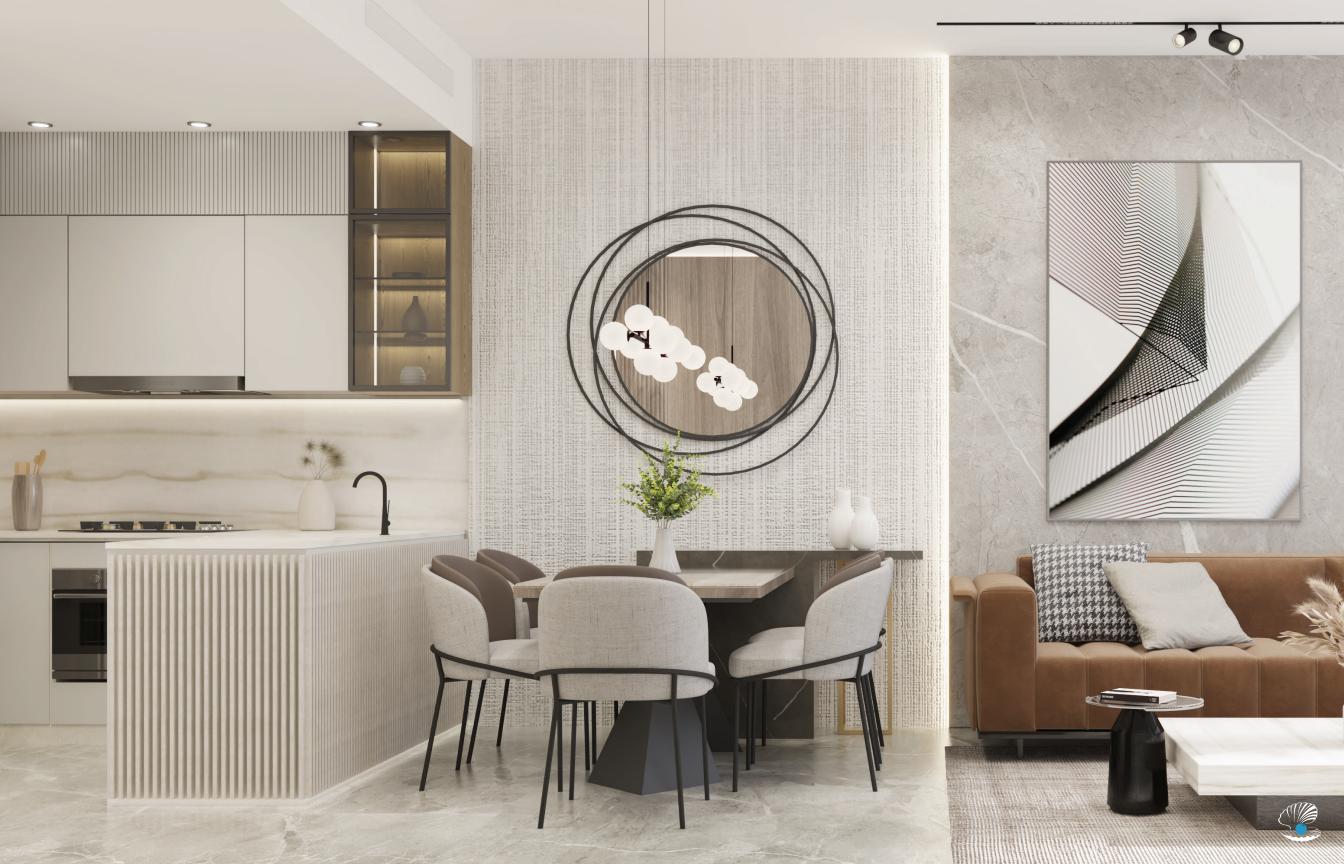

#### ELEGANCE AND COMFORT IN EVERY DETAIL

Step inside SAMANA Ocean Pearl 2 and immerse yourself in an oasis of refined luxury and unparalleled comfort. The interiors are thoughtfully designed to offer a sanctuary where elegance meets relaxation, creating an environment that is both stylish and serene. Each residence boasts spacious layouts, adorned with premium finishes and meticulous craftsmanship. The kitchens are a testament to sophistication and functionality, featuring soft-close mechanisms from renowned German brands and countertops and backsplashes adorned with exquisite Spanish porcelain tiles.

At SAMANA Ocean Pearl,2 each apartment is a harmonious blend of luxury and tranquility, designed to provide an unparalleled living experience. Every detail within these exquisite rooms speaks of sophistication and comfort. Doors are crafted with European solid cores, ensuring robust quality and an elegant finish. Handles, adorned with a sleek black matte finish from renowned German brands like Devon & Devon and equivalent, add a touch of modern elegance. The interiors are a testament to refined taste and impeccable design.