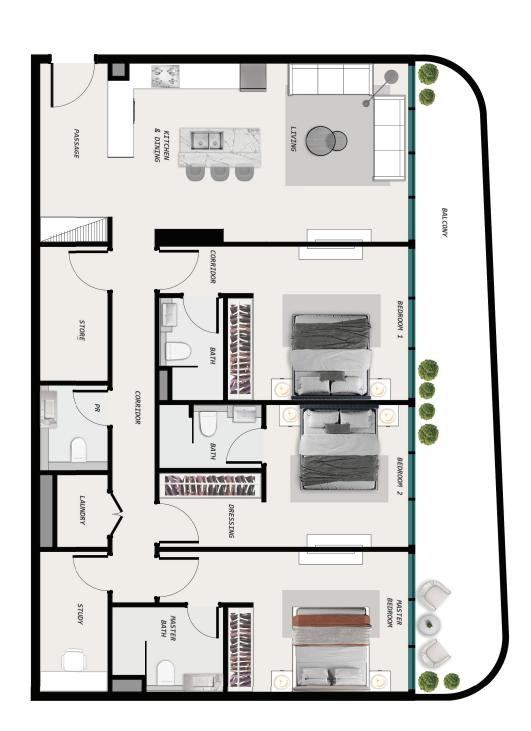

e. Each residence boasts spacious layouts, adorned with premium finishes and meticulous craftsmanship. The kitchens are a testament to sophistication and functionality, featuring soft-close mechanisms from renowned German brands and countertops and backsplashes adorned with exquisite Spanish porcelain tiles.

















## DIVE INTO THE ESSENCE OF TRANQUILLITY

SAMANA Ocean Pearl 2, located on the prestigious Dubai Island, is a visionary residential project that redefines the concept of waterfront luxury. Seamlessly blending exquisite design, unparalleled amenities, and a prime waterfront location, SAMANA Ocean Pearl 2 materializes your vision of a lifestyle marked with opulence and equanimity.





# ONE BEDROOM WITH POOL



## TWO BEDROOM WITH POOL



## THREE BEDROOM WITHOUT POOL



## FOUR BEDROOM WITH POOL