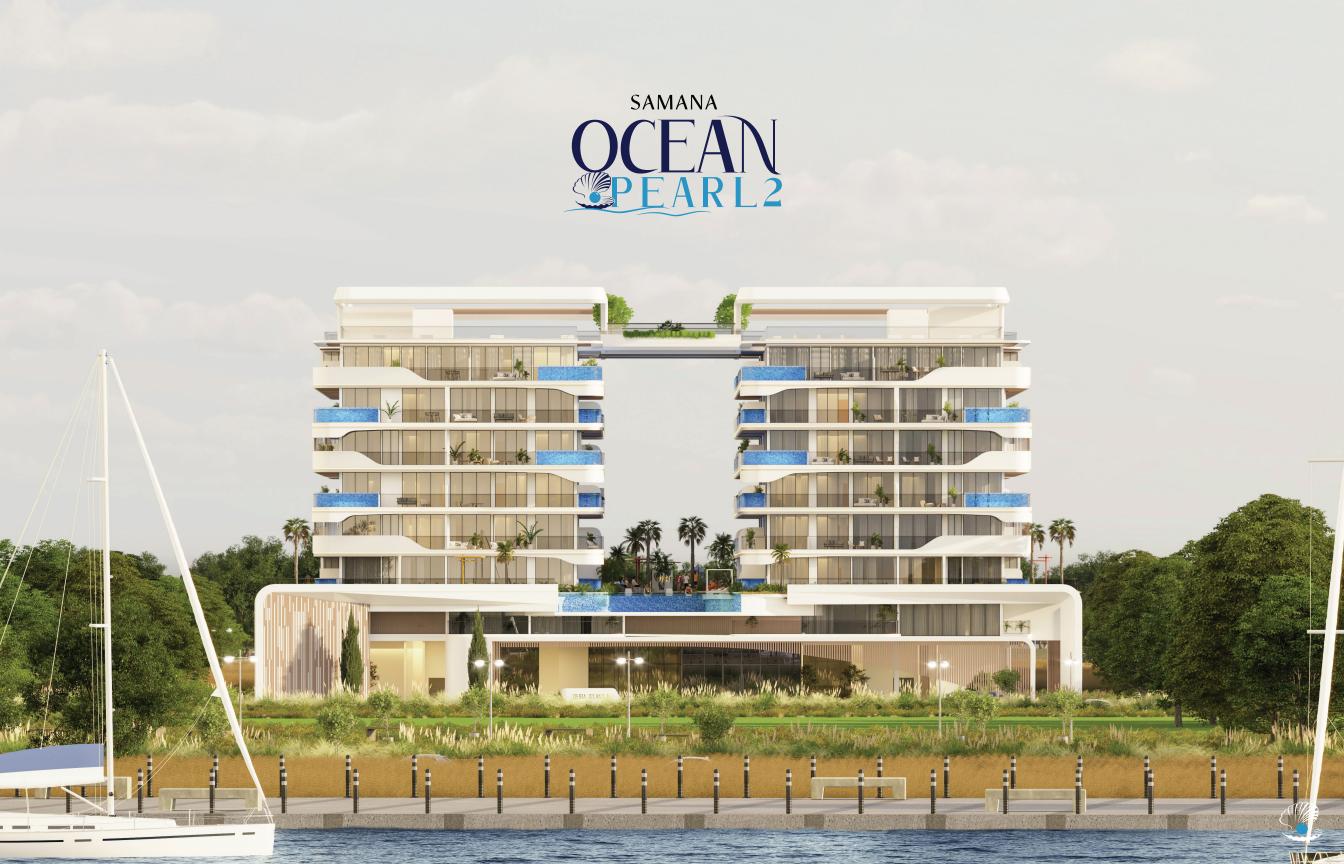

#### AN ARCHITECTURAL MARVEL

Rising gracefully along the waterfront, this magnificent structure exemplifies the flawless union of modern luxury and natural beauty.

Crafted with meticulous attention to detail, the exterior of SAMANA Ocean Pearl 2 is a testament to innovative design and timeless elegance. The sleek, contemporary lines of the facade are complemented by expansive glass windows, reflecting the shimmering waters and the vibrant hues of the sky. An architectural marvel redefining sumptuous living by the waters.

## DIVE INTO THE ESSENCE OF TRANQUILLITY

SAMANA Ocean Pearl 2, located on the prestigious Dubai Island, is a visionary residential project that redefines the concept of waterfront luxury. Seamlessly blending exquisite design, unparalleled amenities, and a prime waterfront location, SAMANA Ocean Pearl 2 materializes your vision of a lifestyle marked with opulence and equanimity.