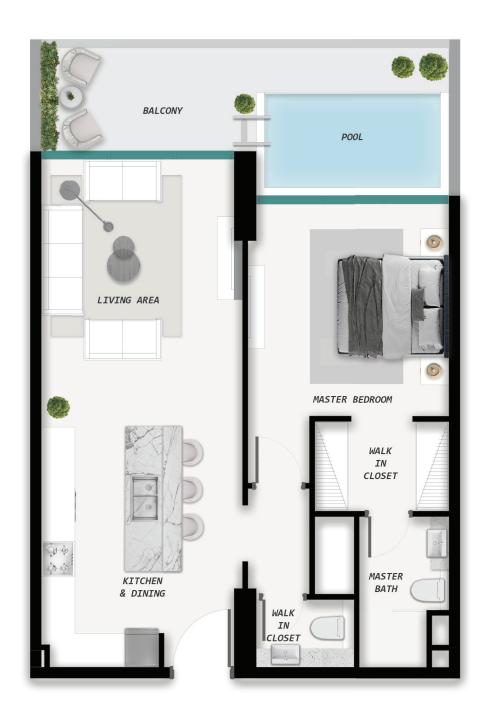

ation, creating an environment that is both stylish and serene. Each residence boasts spacious layouts, adorned with premium finishes and meticulous craftsmanship. The kitchens are a testament to sophistication and functionality, featuring soft-close mechanisms from renowned German brands and countertops and backsplashes adorned with exquisite Spanish porcelain tiles.

















## DIVE INTO THE ESSENCE OF TRANQUILLITY

SAMANA Ocean Pearl 2, located on the prestigious Dubai Island, is a visionary residential project that redefines the concept of waterfront luxury. Seamlessly blending exquisite design, unparalleled amenities, and a prime waterfront location, SAMANA Ocean Pearl 2 materializes your vision of a lifestyle marked with opulence and equanimity.





# ONE BEDROOM WITH POOL



## TWO BEDROOM WITH POOL



## THREE BEDROOM WITHOUT POOL



## FOUR BEDROOM WITH POOL