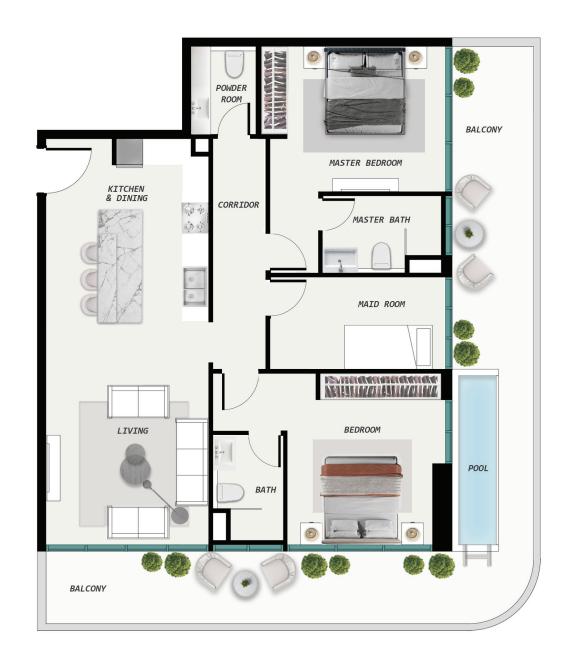

nt that is both stylish and serene. Each residence boasts spacious layouts, adorned with premium finishes and meticulous craftsmanship. The kitchens are a testament to sophistication and functionality, featuring soft-close mechanisms from renowned German brands and countertops and backsplashes adorned with exquisite Spanish porcelain tiles.

















## DIVE INTO THE ESSENCE OF TRANQUILLITY

SAMANA Ocean Pearl 2, located on the prestigious Dubai Island, is a visionary residential project that redefines the concept of waterfront luxury. Seamlessly blending exquisite design, unparalleled amenities, and a prime waterfront location, SAMANA Ocean Pearl 2 materializes your vision of a lifestyle marked with opulence and equanimity.





# ONE BEDROOM WITH POOL



## TWO BEDROOM WITH POOL



## THREE BEDROOM WITHOUT POOL



## FOUR BEDROOM WITH POOL