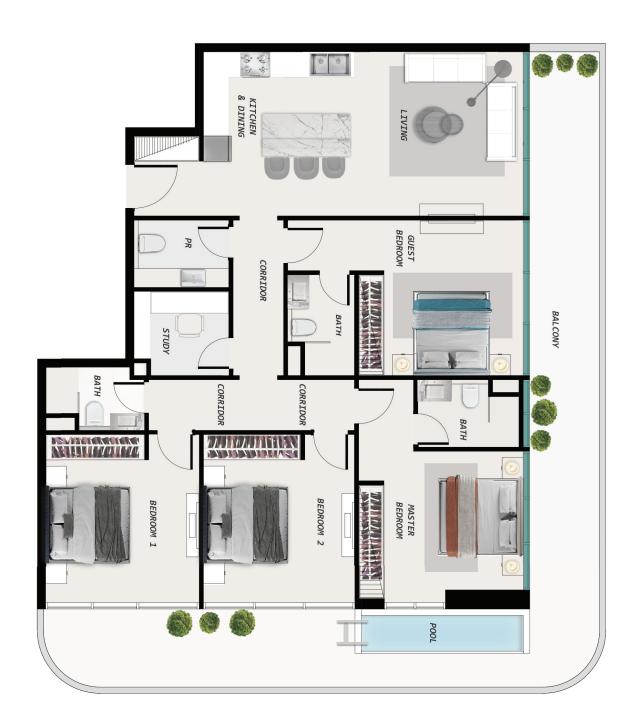

ious layouts, adorned with premium finishes and meticulous craftsmanship. The kitchens are a testament to sophistication and functionality, featuring soft-close mechanisms from renowned German brands and countertops and backsplashes adorned with exquisite Spanish porcelain tiles.

















## DIVE INTO THE ESSENCE OF TRANQUILLITY

SAMANA Ocean Pearl 2, located on the prestigious Dubai Island, is a visionary residential project that redefines the concept of waterfront luxury. Seamlessly blending exquisite design, unparalleled amenities, and a prime waterfront location, SAMANA Ocean Pearl 2 materializes your vision of a lifestyle marked with opulence and equanimity.





# ONE BEDROOM WITH POOL



## TWO BEDROOM WITH POOL



## THREE BEDROOM WITHOUT POOL



## FOUR BEDROOM WITH POOL