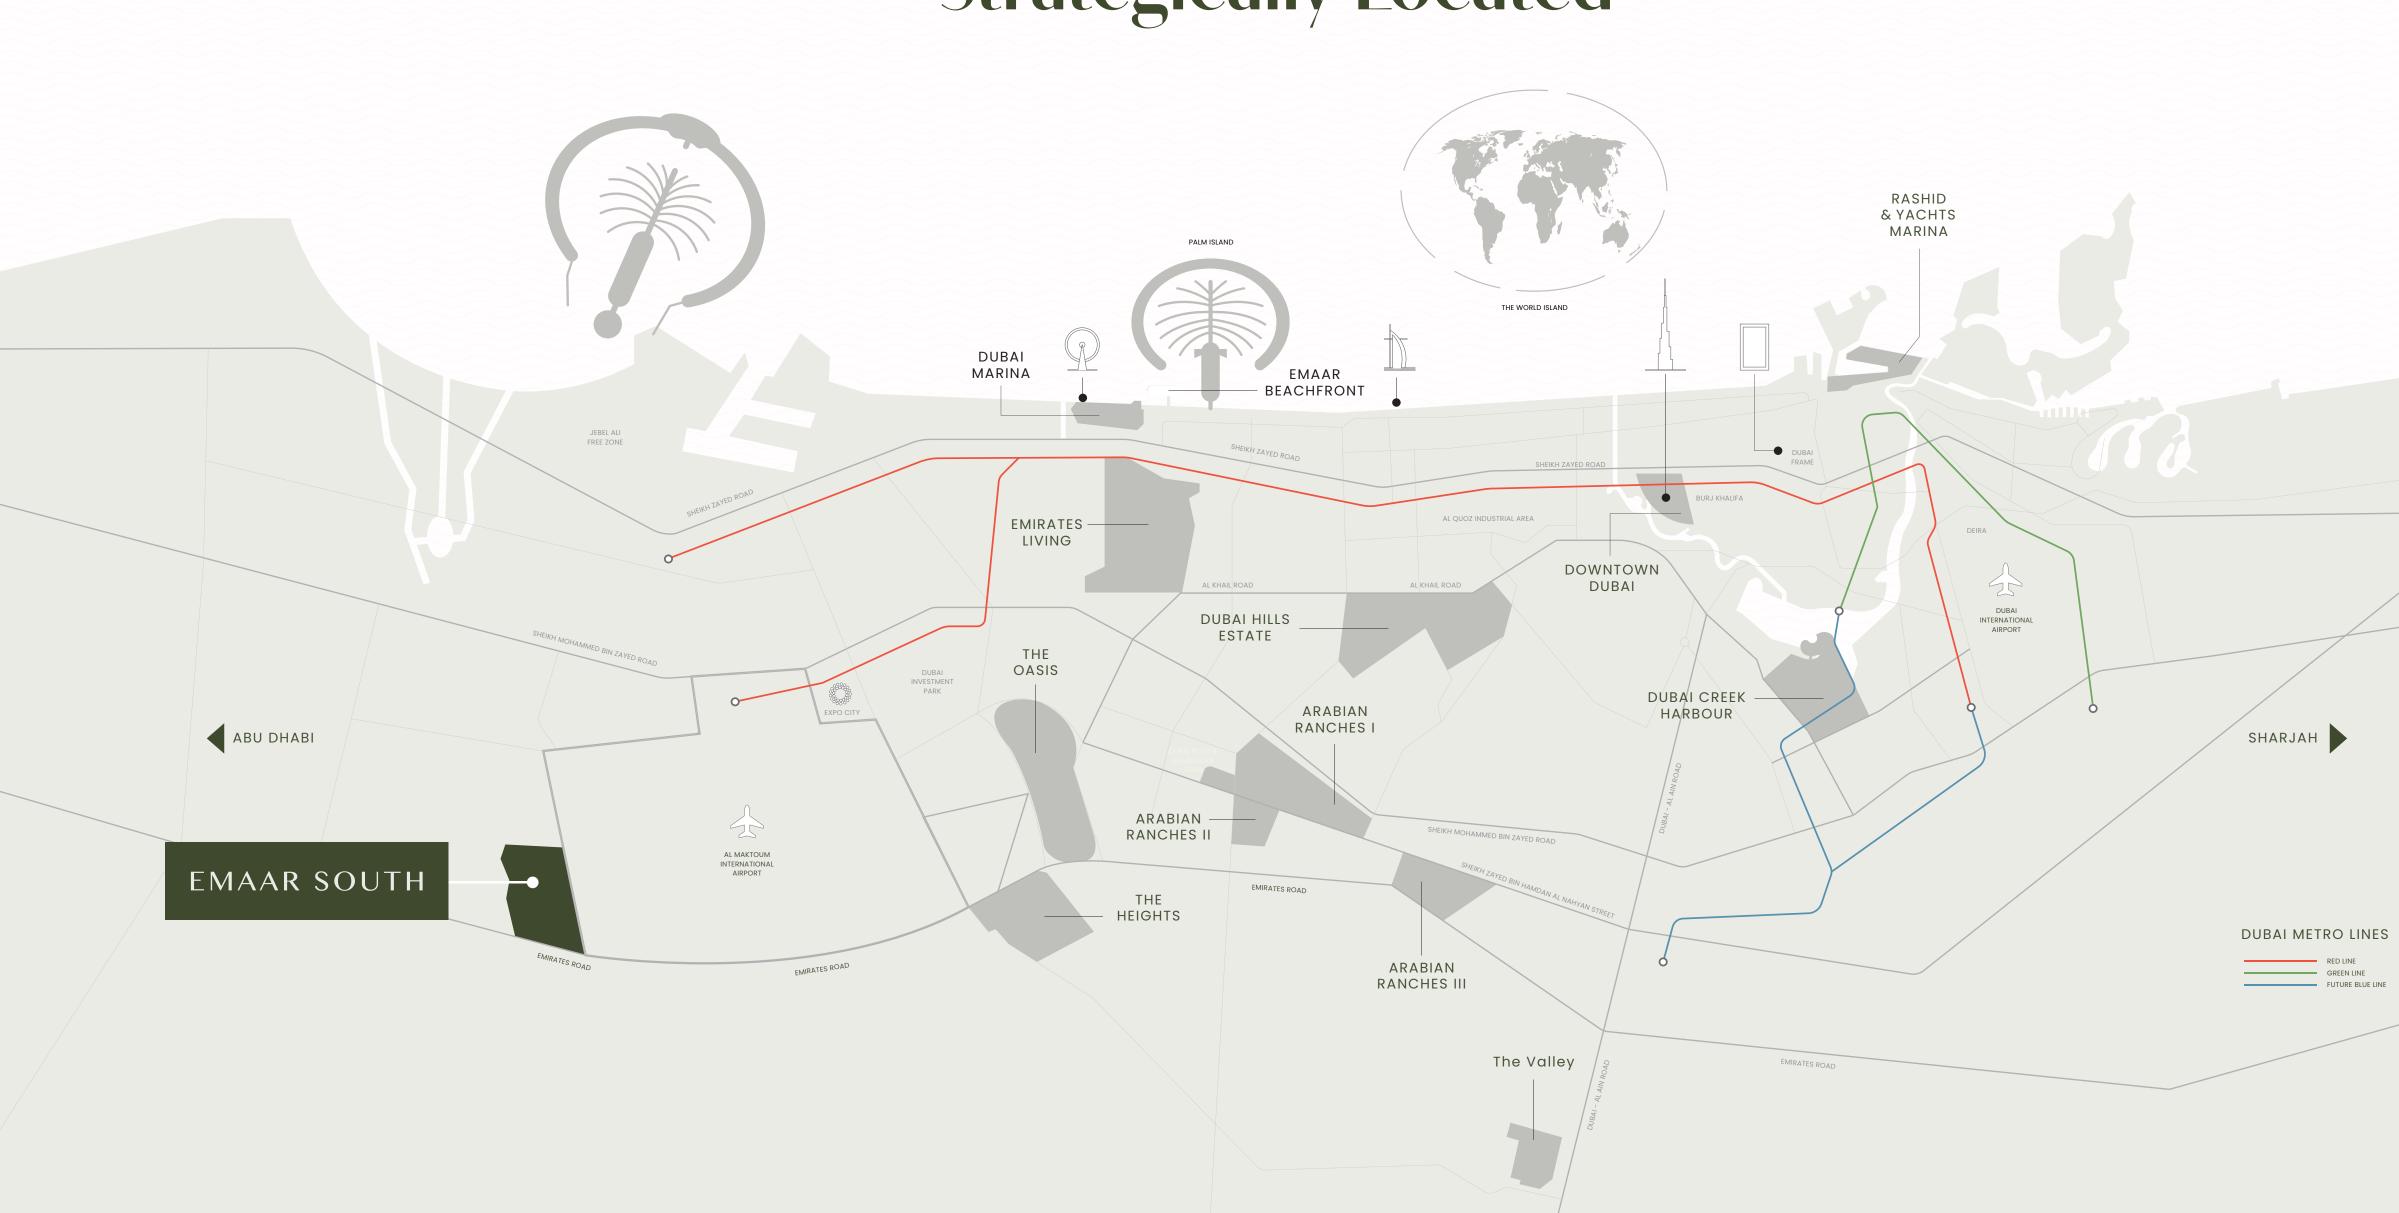

# Strategically Located

Local Community with

### A Global Gateway

Emaar South is perfectly positioned alongside Expo City Dubai, the future vision of the Expo 2020 Dubai site, offering easy access to Al Maktoum International Airport and a host of Dubai's most popular attractions and business hubs, via the adjacent boulevard and a major highway.