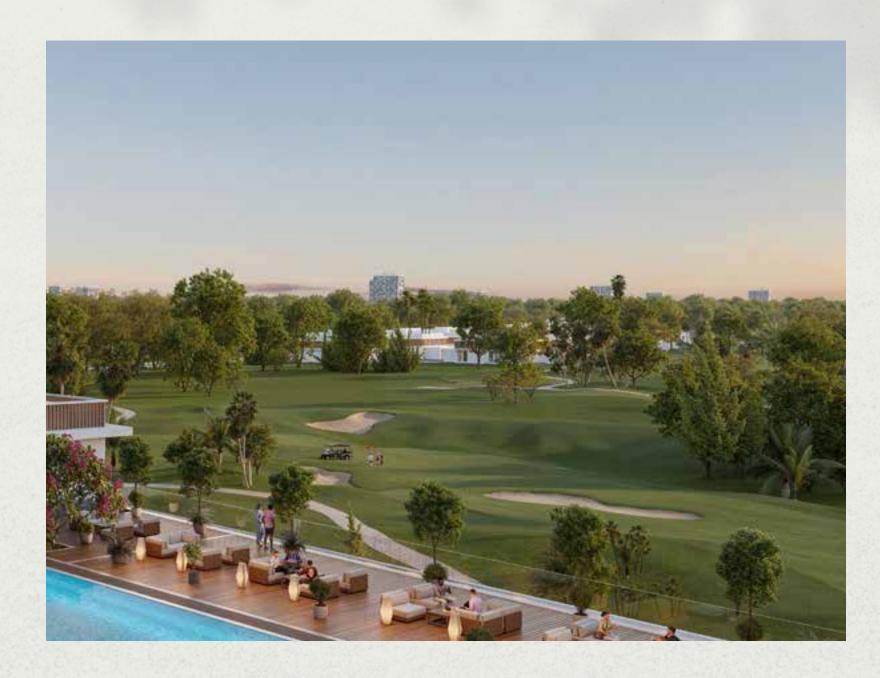

### In the Heart of Emaar South

Situated next to the 9th hole of an 18-hole championship golf course, Golf Point offers an unparalleled living experience. Enjoy the convenience of being close to the Golf Clubhouse and Driving Range, all within the vibrant and dynamic Emaar South community.

#### Golf Course

Perfect your game at the 18-hole championship golf course.

- Pristine Fairways
- Immaculately Manicured Greens
- Clubhouse
- World-class Facilities
- Dining Experiences