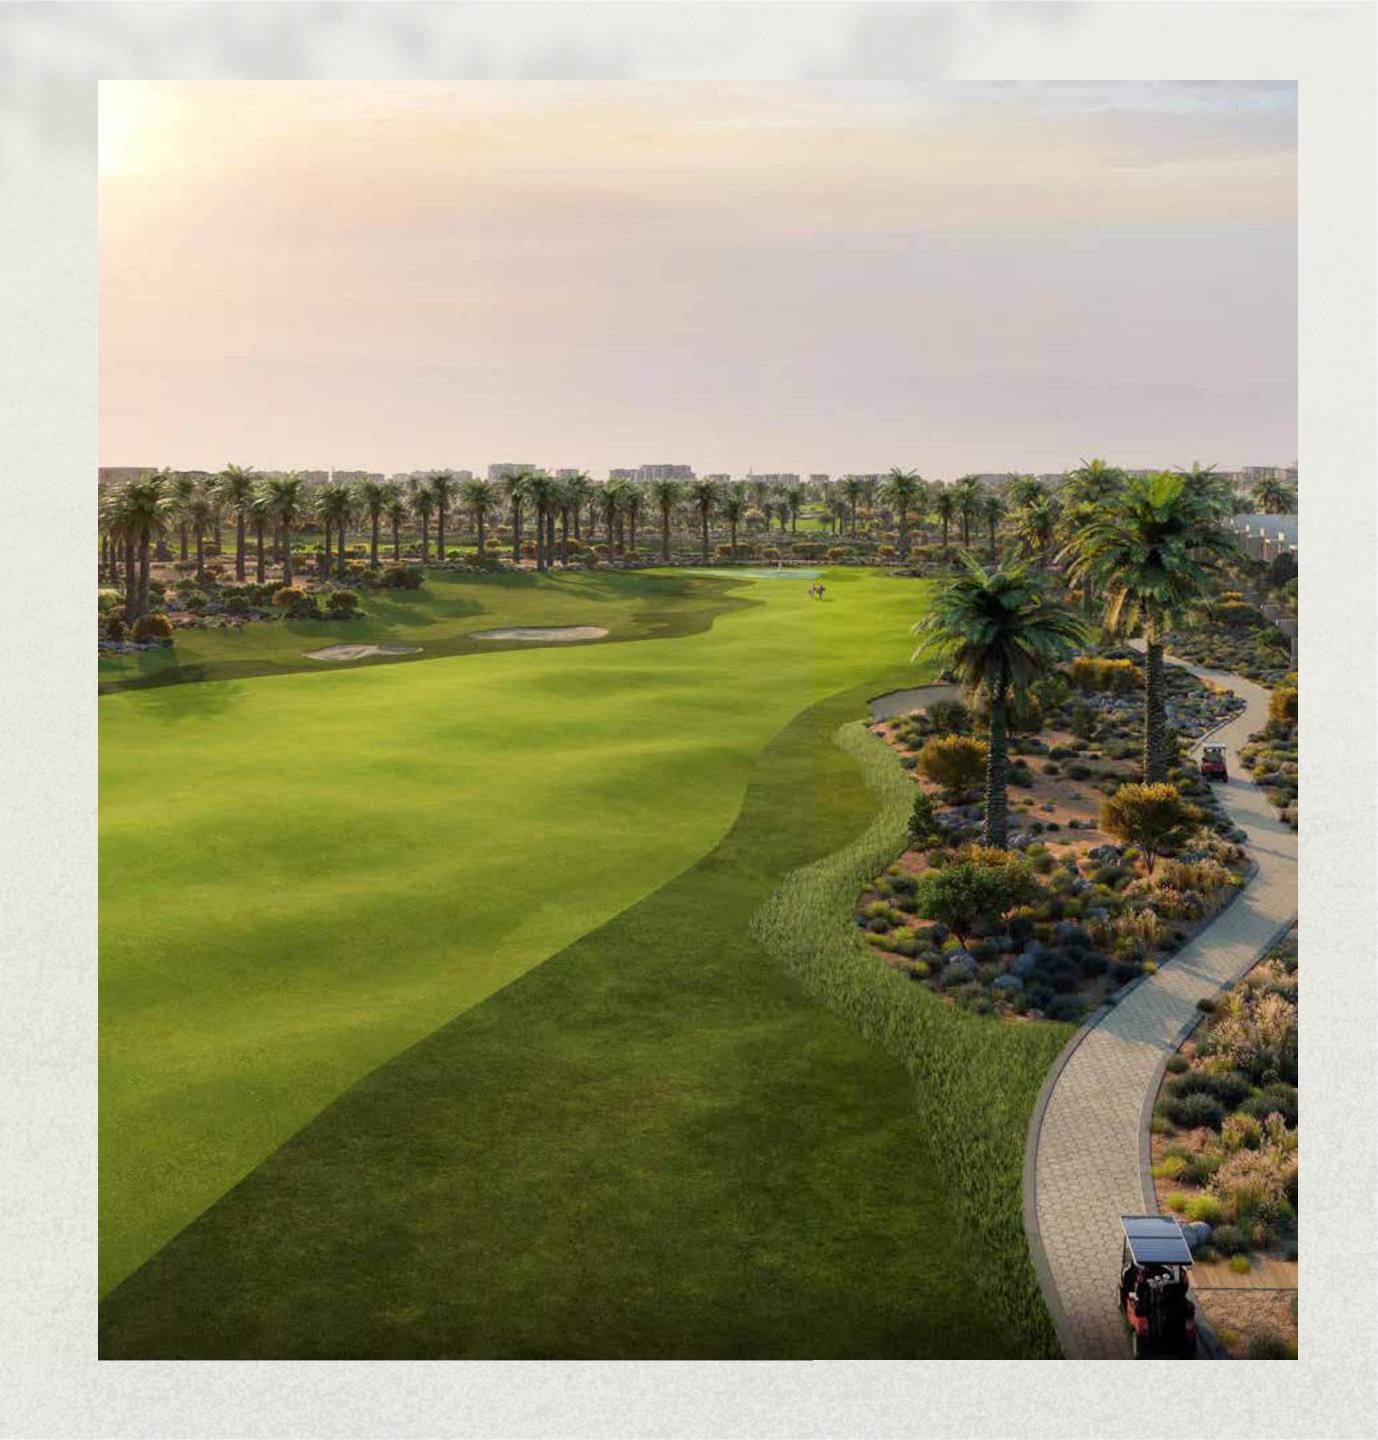

### In the Heart of Emaar South

Situated next to the 9th hole of an 18-hole championship golf course, Golf Point offers an unparalleled living experience. Enjoy the convenience of being close to the Golf Clubhouse and Driving Range, all within the vibrant and dynamic Emaar South community.

#### Golf Course

Perfect your game at the 18-hole championship golf course.

- Pristine Fairways
- Immaculately Manicured Greens
- Clubhouse
- World-class Facilities
- Dining Experiences