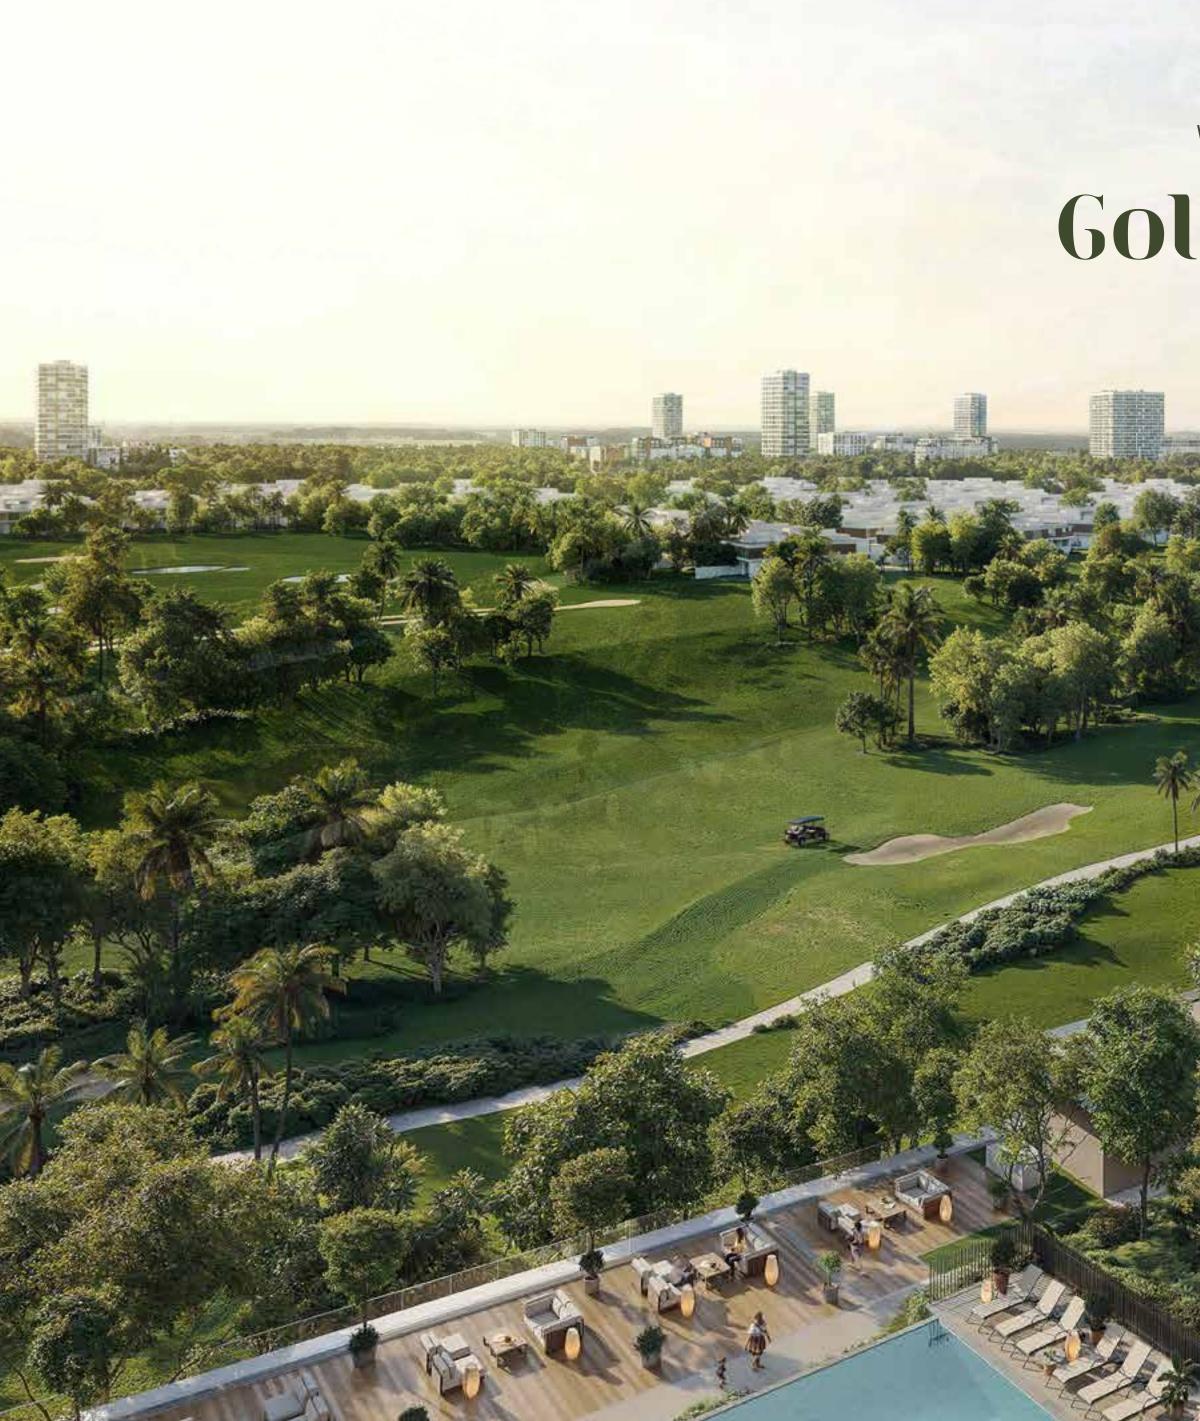

### In the Heart of Emaar South

Situated next to the 9th hole of an 18-hole championship golf course, Golf Point offers an unparalleled living experience. Enjoy the convenience of being close to the Golf Clubhouse and Driving Range, all within the vibrant and dynamic Emaar South community.

#### Views to Inspire

Every window at Golf Point frames stunning views of the Emaar South Golf Course. From rolling green hills to meticulously maintained fairways, these panoramic vistas create a serene and inspiring backdrop for your daily life. Revel in the beauty of nature from the comfort of your home.

#### Golf Course

Perfect your game at the 18-hole championship golf course.

- Pristine Fairways
- Immaculately Manicured Greens
- Clubhouse
- World-class Facilities
- Dining Experiences