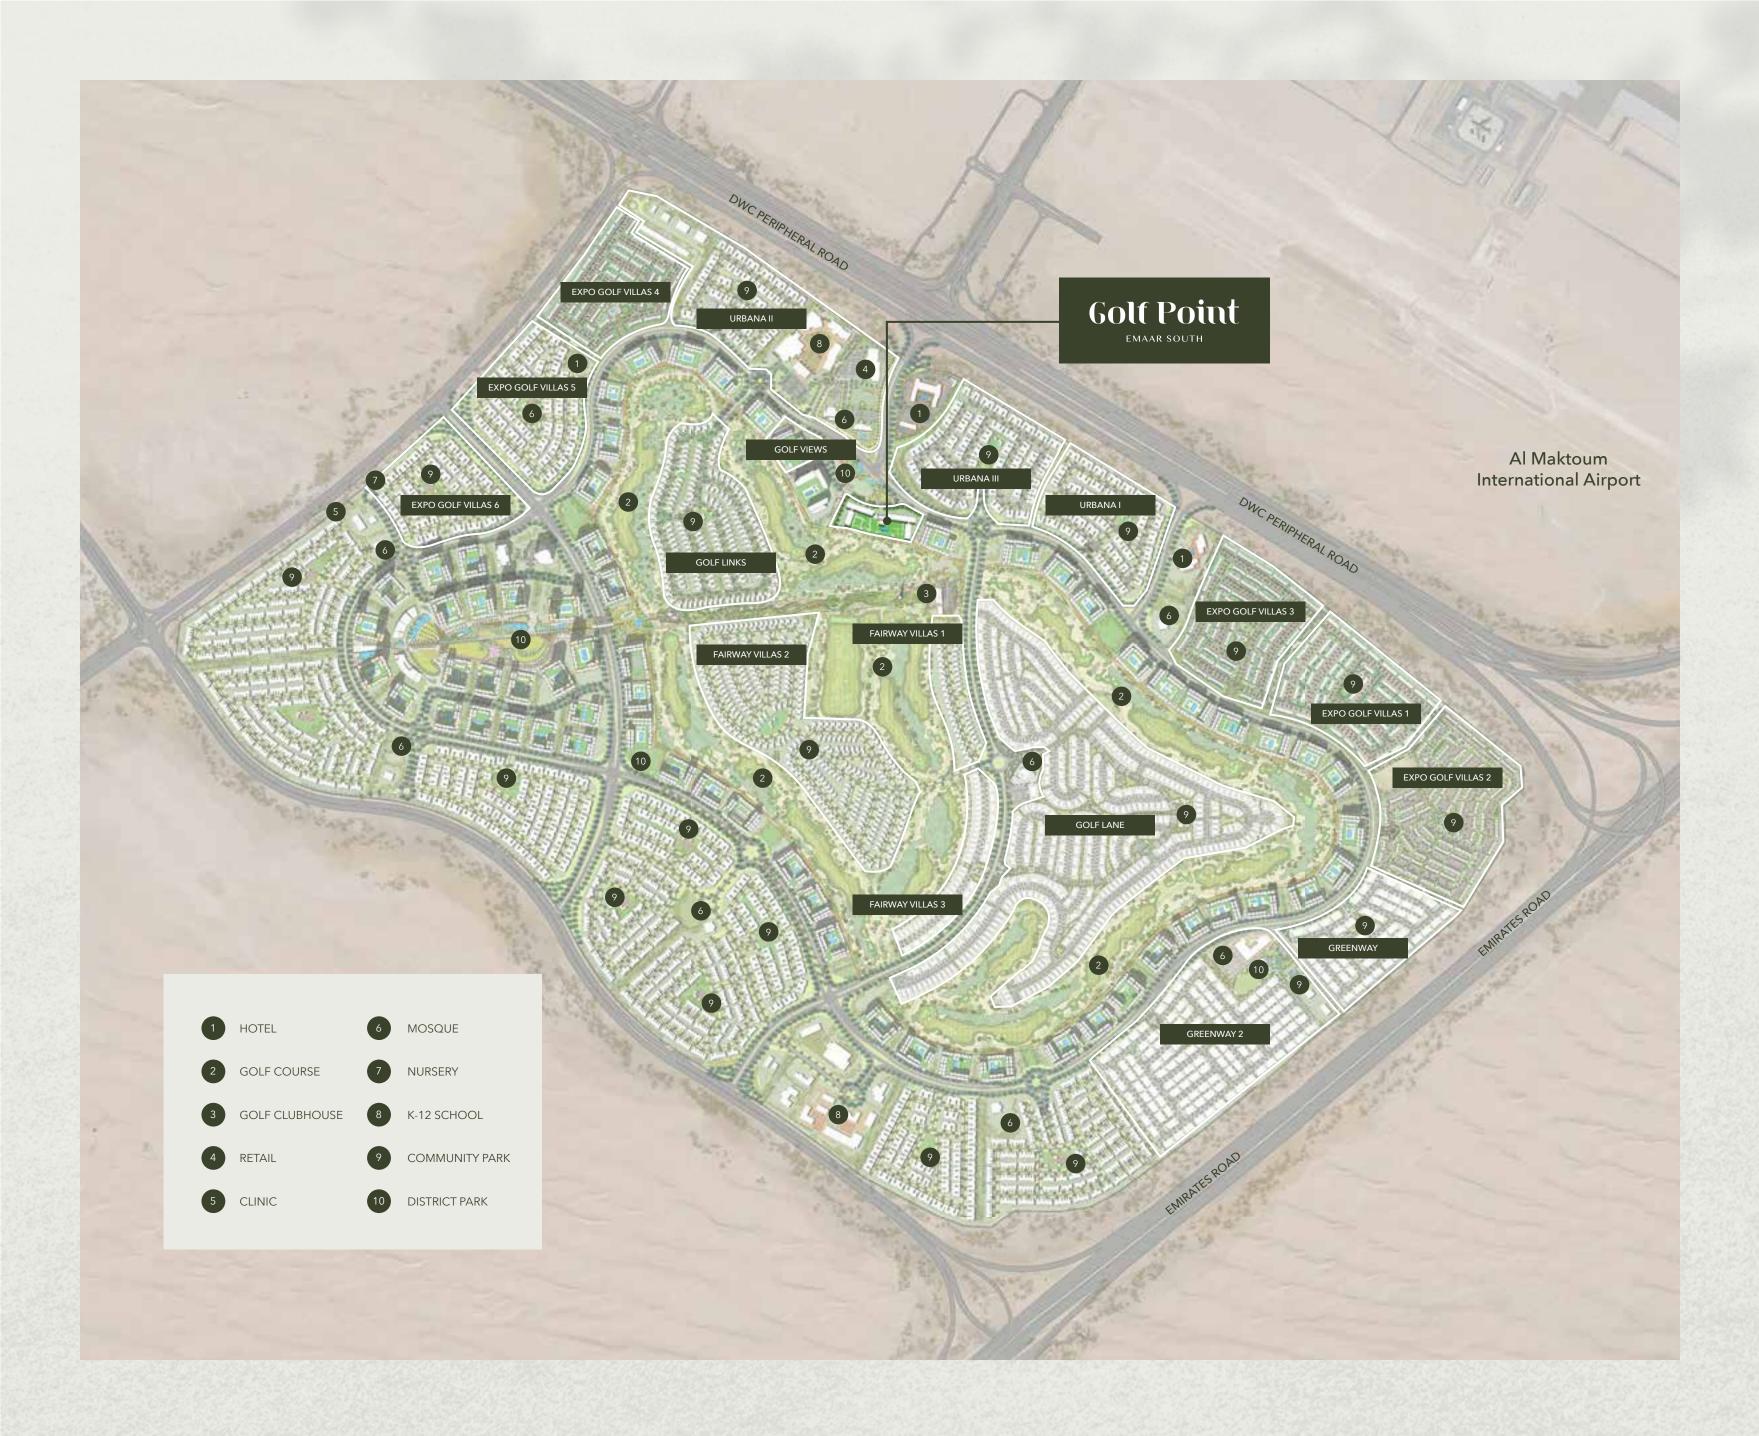

# Strategically Located

Local Community with

### A Global Gateway

Emaar South is perfectly positioned alongside Expo City Dubai, the future vision of the Expo 2020 Dubai site, offering easy access to Al Maktoum International Airport and a host of Dubai's most popular attractions and business hubs, via the adjacent boulevard and a major highway.

### In the Heart of Emaar South

Situated next to the 9th hole of an 18-hole championship golf course, Golf Point offers an unparalleled living experience. Enjoy the convenience of being close to the Golf Clubhouse and Driving Range, all within the vibrant and dynamic Emaar South community.