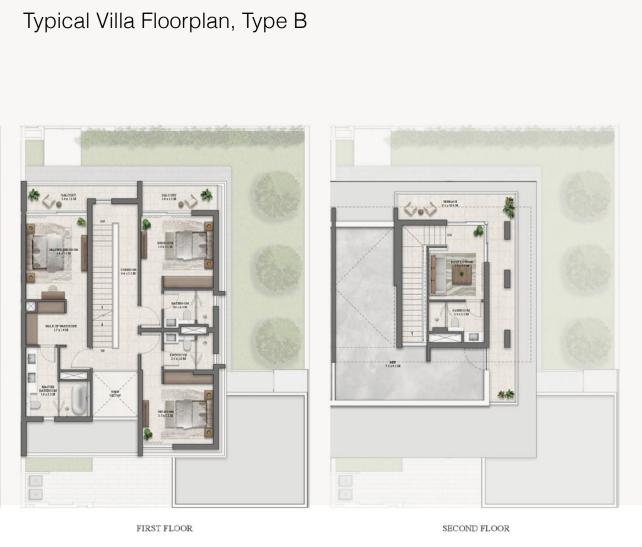

# Freedom and Joy Discover Avena in The Valley's newly launched second phase, where contemporary elegance meets the gentle embrace of nature. This enchanting community of 4-bedroom villas is thoughtfully designed to offer a lifestyle of harmony and sustainability.

meets the gentle embrace of nature. This enchanting community of 4-bedroom villas is thoughtfully designed to offer a lifestyle of harmony and sustainability.

Where Life Breathes



4-bedroom villas in three façade styles,

designed to offer a sustainable lifestyle in harmony with the environment.



# Residential

Units





Nearby

Attractions

& MASON

Town Centre

Retail Experiences

Adventure

Playscape

The Valley Market

& Leisure

Sports

Village







## Topp 142

FIRST FLOOR

4-Bedroom

GROUND FLOOR

GROUND FLOOR



SECOND FLOOR



## **CONTACT US**



### Email Us

info@tanamiproperties.ae

For More Info...

www.tanamiproperties.com/Projects/Avena-at-The-Valley-Phase-2





### **ADDRESS**

Office 3405, Marina Plaza, Al Marsa Street, Dubai Marina, UAE