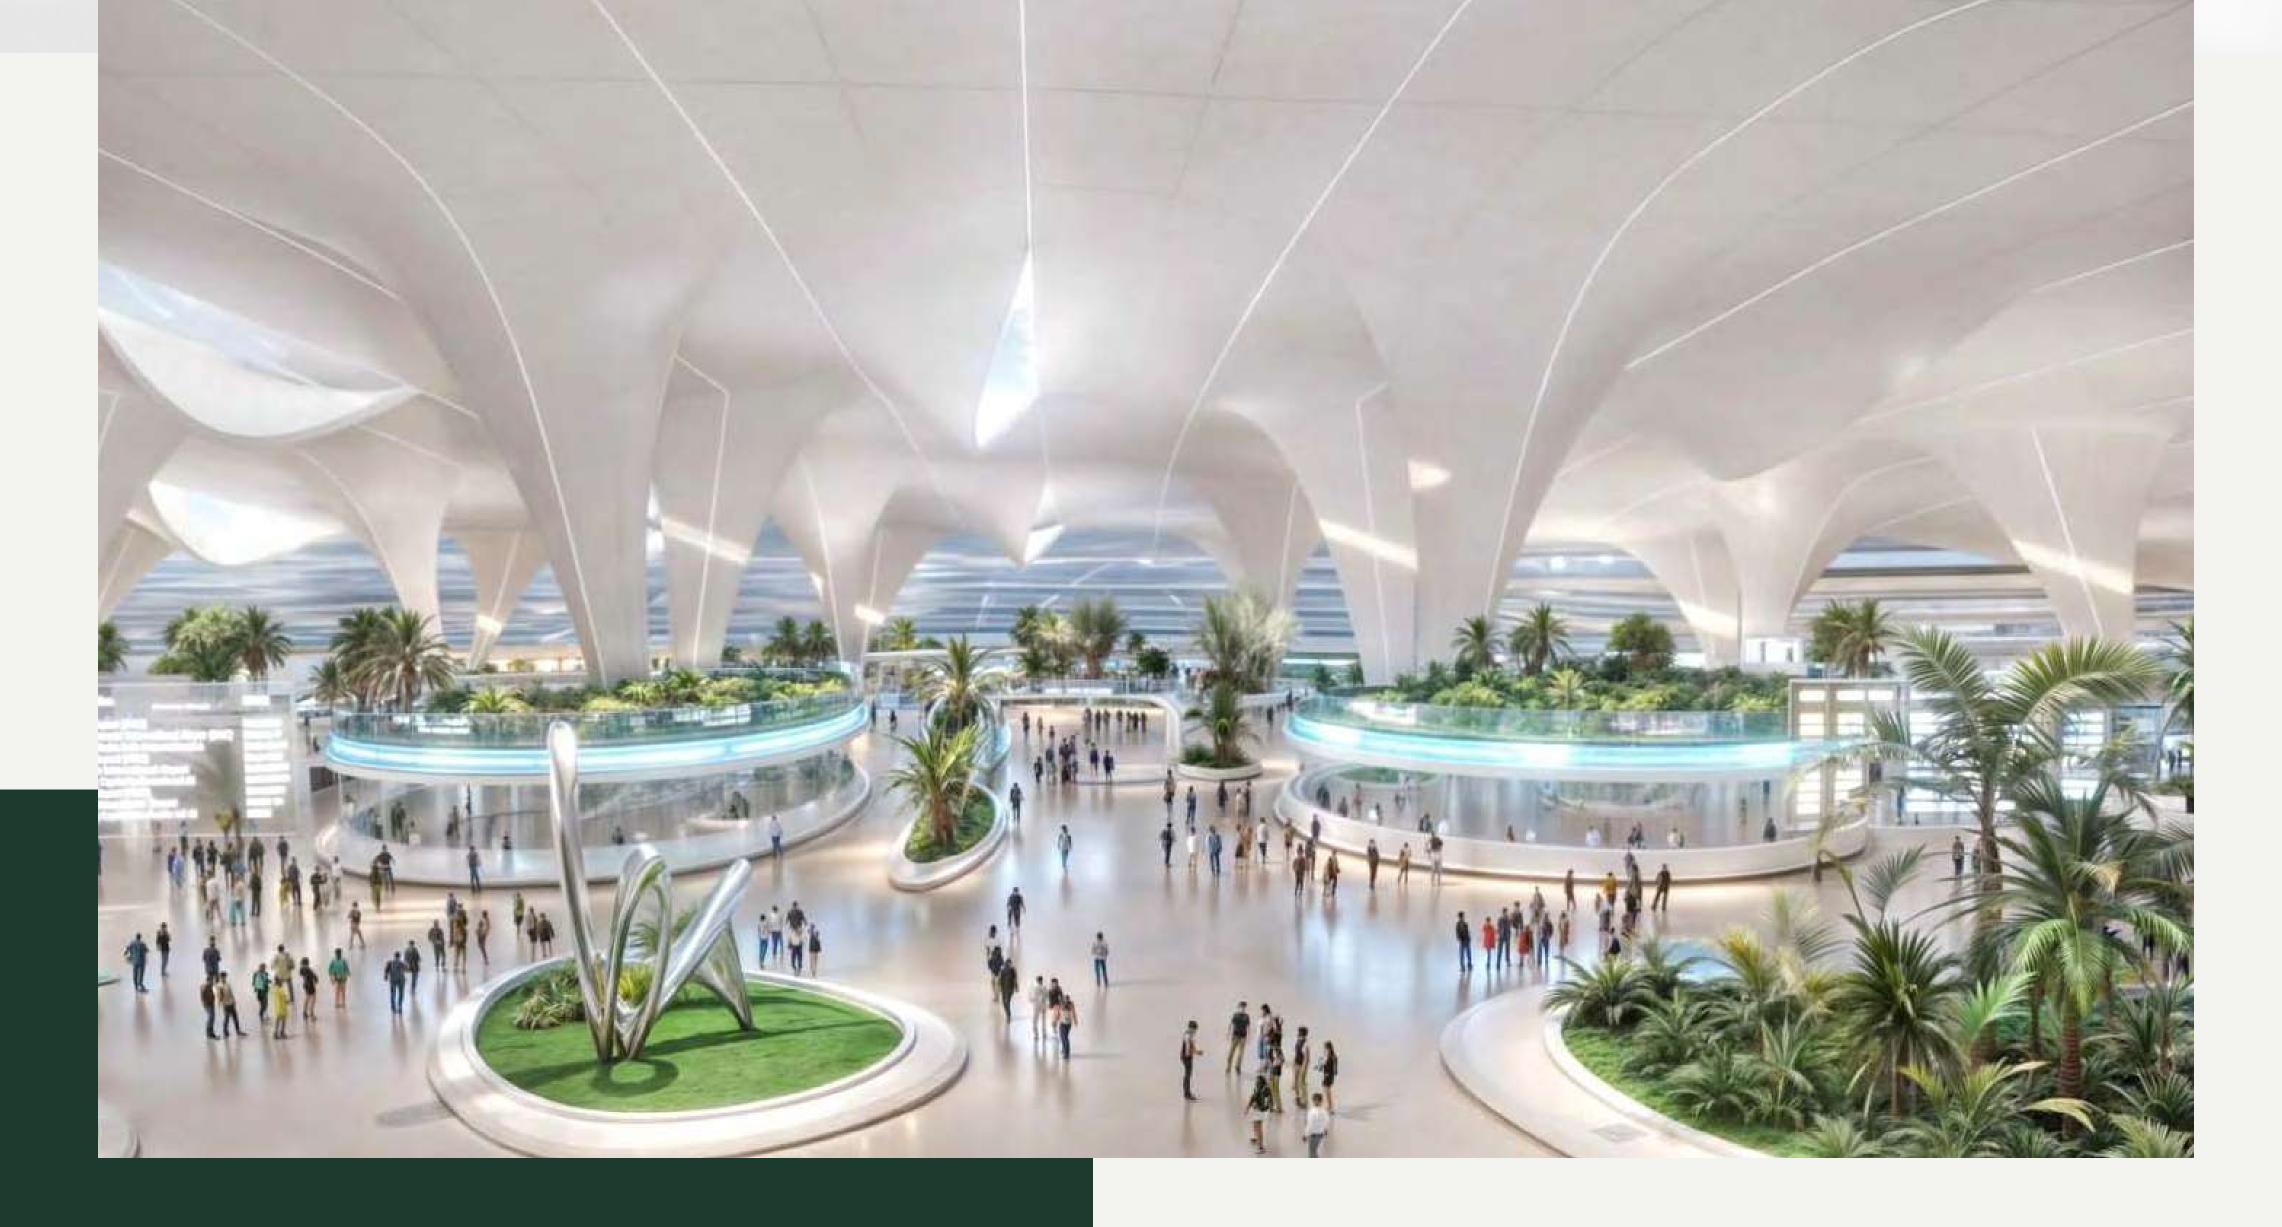

#### Kids' Play Areas

Enjoy fun, games and quality time with your little ones.

Ideal for Children of All Ages

Fully equipped gym

Multi-Purpose Activity Areas

**Exceptional Facilities** 

Minutes away from Al Maktoum International Airport Al Maktoum International Airport is a global hub in the making. Located a mere 8-hours' flight time away from two-thirds of the world's population, it will greatly benefit from Dubai's hassle-free visa system.

- Passenger Capacity of 220m per Year
- Executive Jet Terminal
- Cargo Capacity of 16m tonnes per Year
- Air-Sea Connectivity Achievable in 4 hours