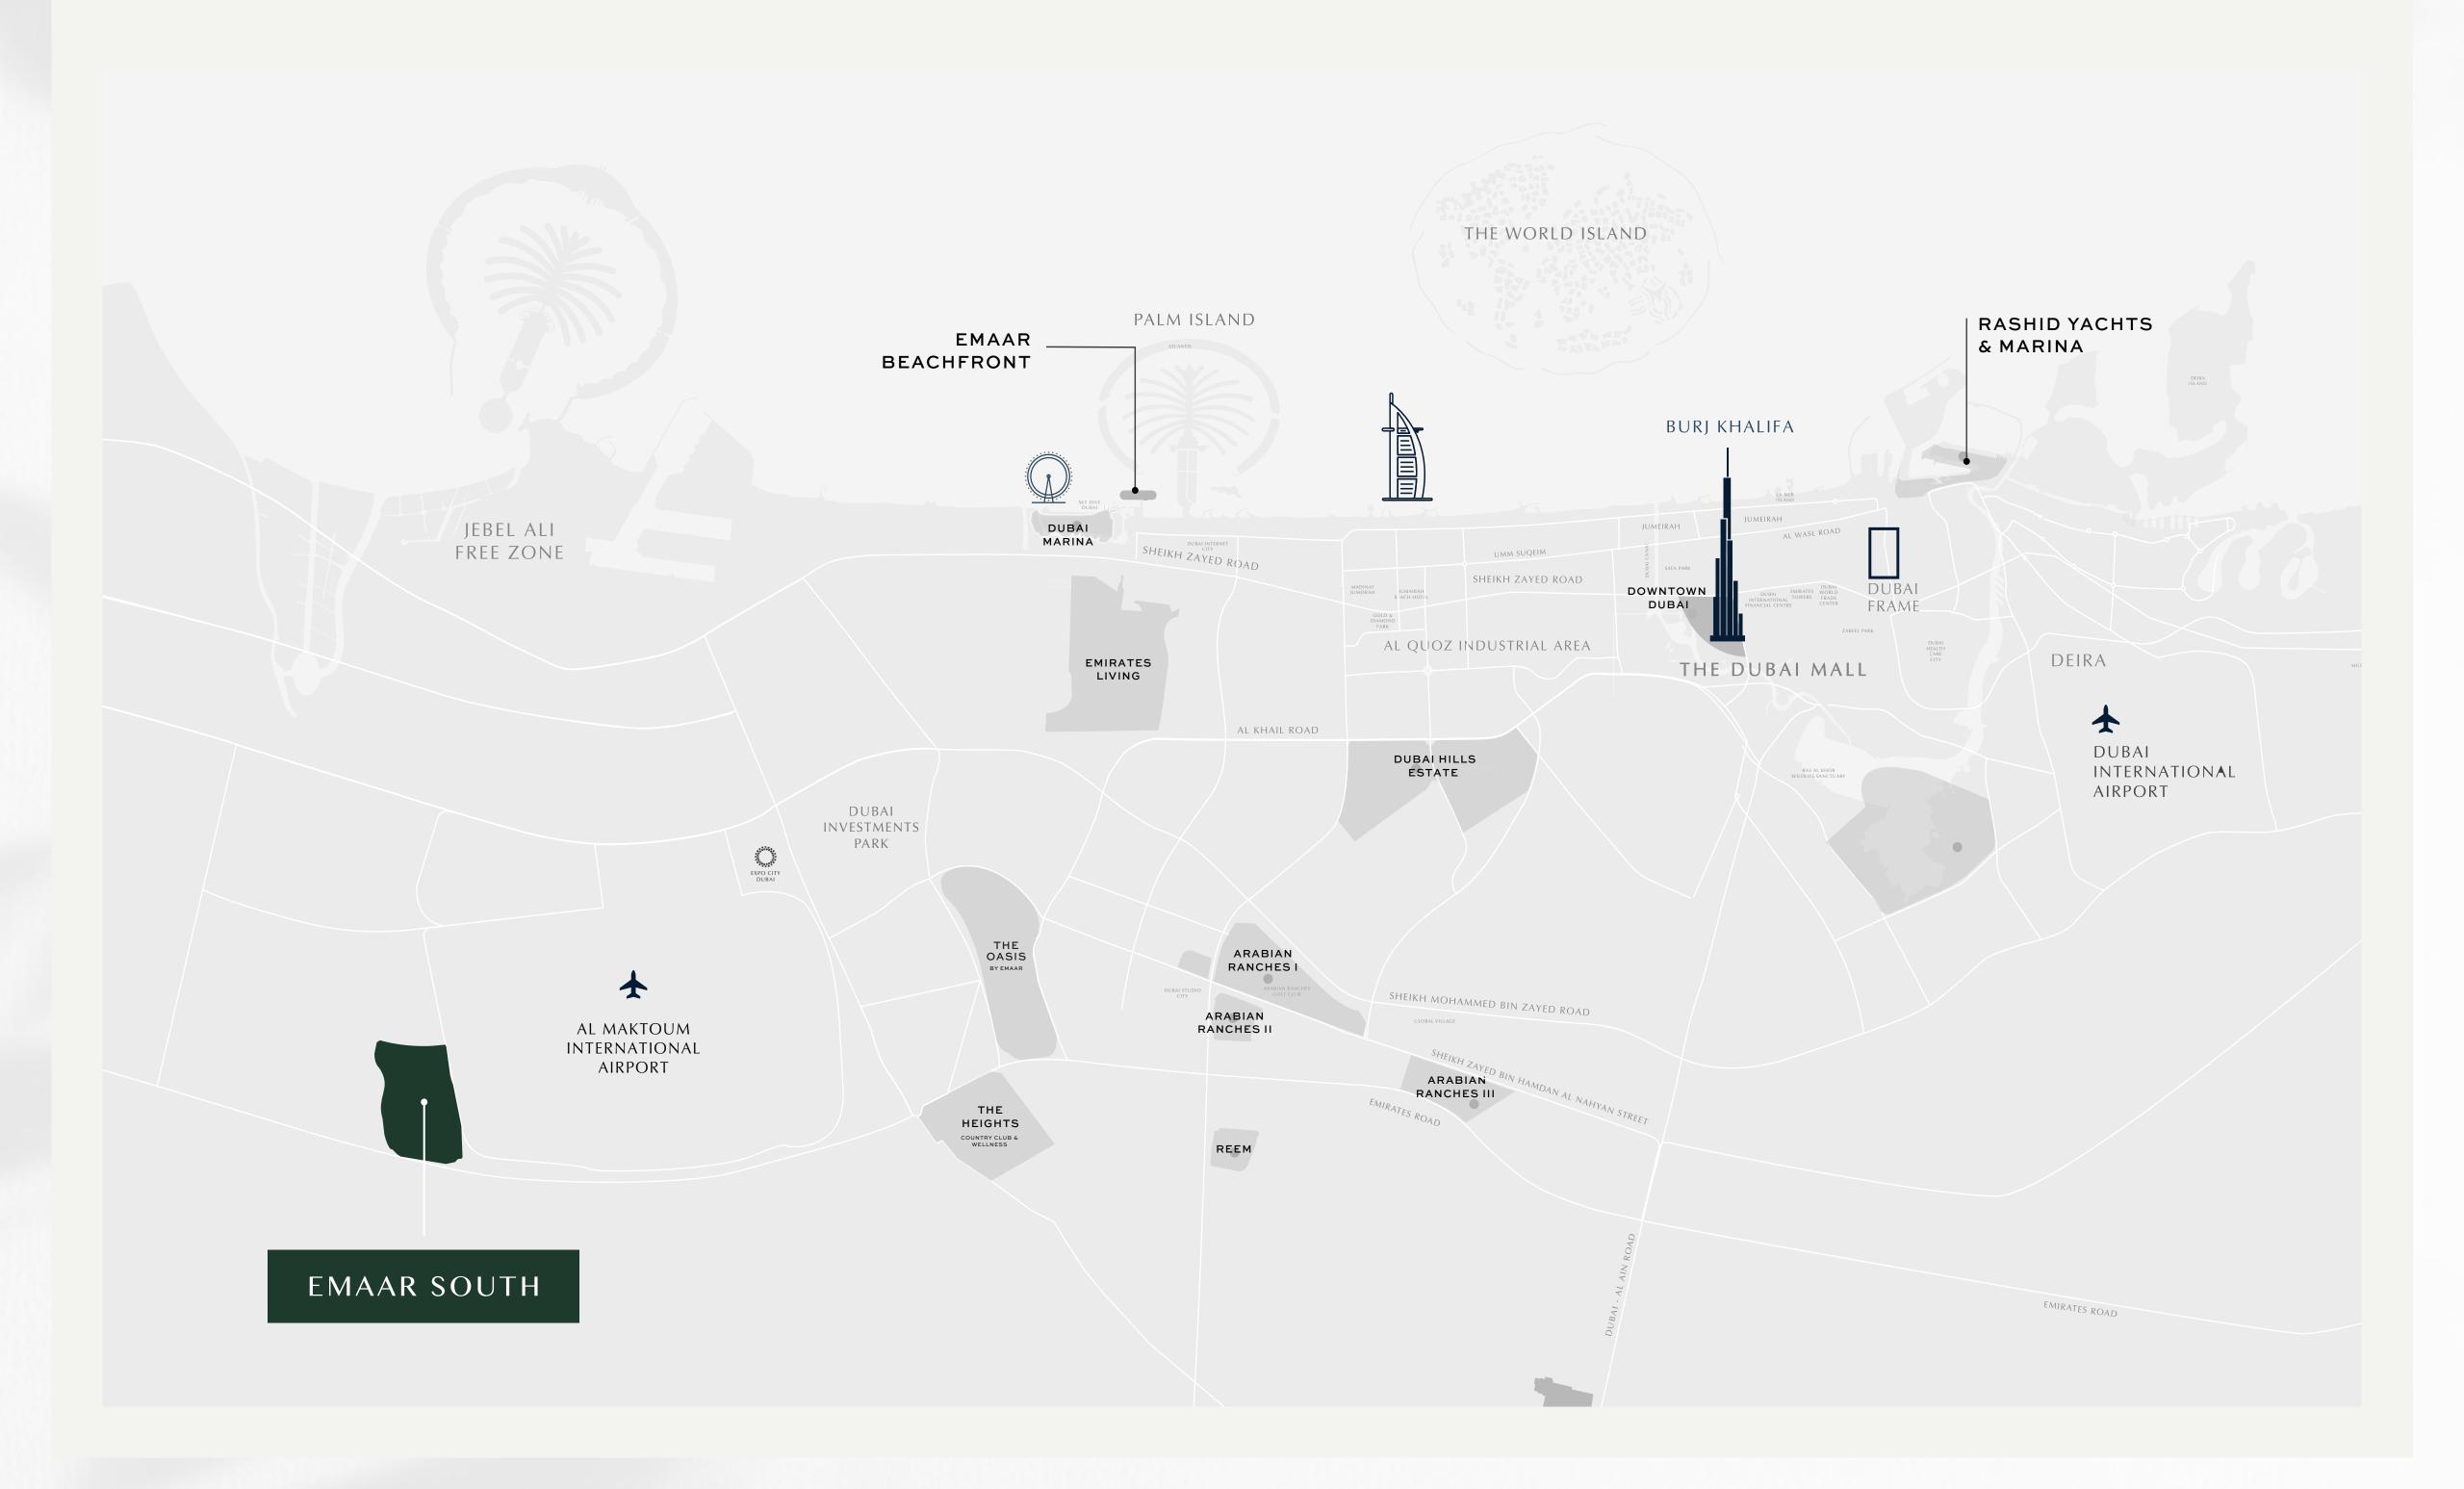

## Perfectly Located

O7 mins

Drive to
Al Maktoum Int'
Airport

IO mins

Drive to Expo City Dubai **20** mins

Drive to Dubai Marina

30 mins

Drive to

Downtown Dubai

50 mins

Drive to Abu Dhabi

## Local Community With A Global Gateway

Emaar South is perfectly positioned alongside Expo City Dubai, the future vision of the Expo 2020 Dubai site, offering easy access to Al Maktoum International Airport and a host of Dubai's most popular attractions and business hubs, via the adjacent boulevard and a major highway.