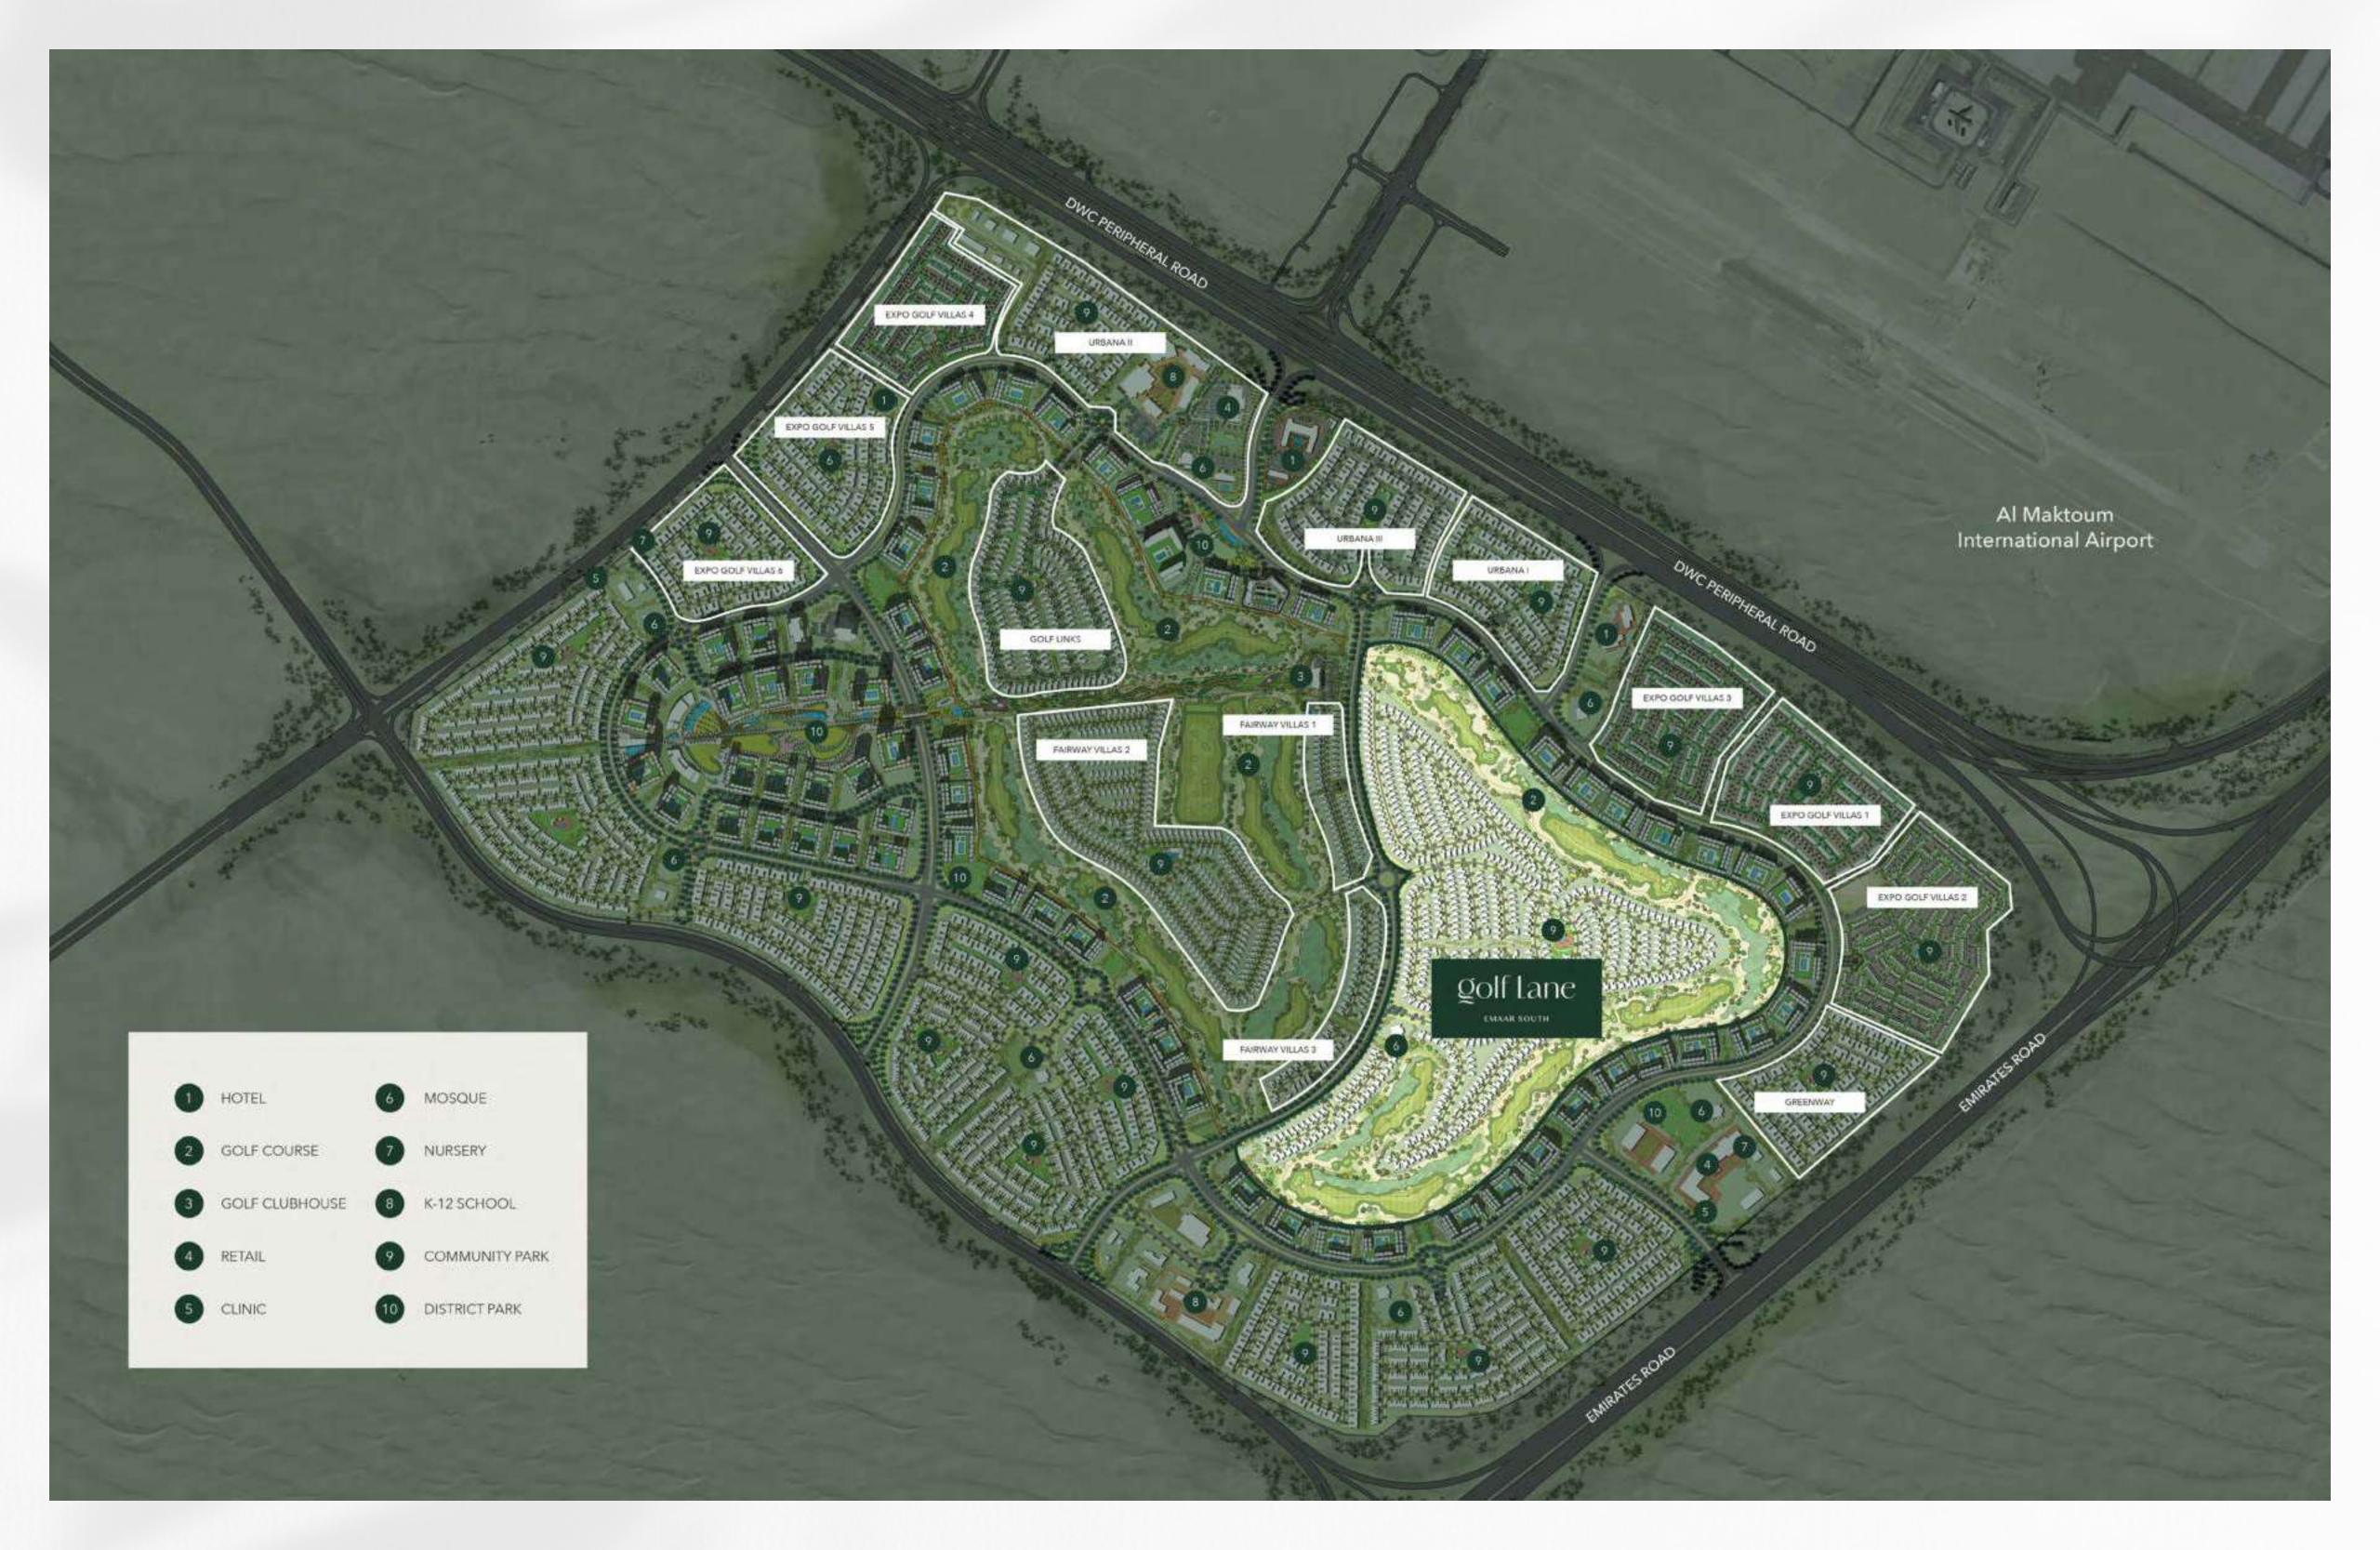

## Local Community With A Global Gateway

Emaar South is perfectly positioned alongside Expo City Dubai, the future vision of the Expo 2020 Dubai site, offering easy access to Al Maktoum International Airport and a host of Dubai's most popular attractions and business hubs, via the adjacent boulevard and a major highway.

Linear 18-Hole Golf Championship

Community Park

Outstanding Schools

Retail Centre

Dining Destinations

Community Centre EMAAR SOUTH

# Every Journey Begins at Home Where Every Corner Is a Destination

Perfectly positioned in the heart of Emaar South, Golf Lane provides a harmonious balance between peaceful suburban living and the lively energy of the city. With easy highway access, the city's hustle is within reach, yet far enough that you can retreat to your peaceful have whenever you desire.