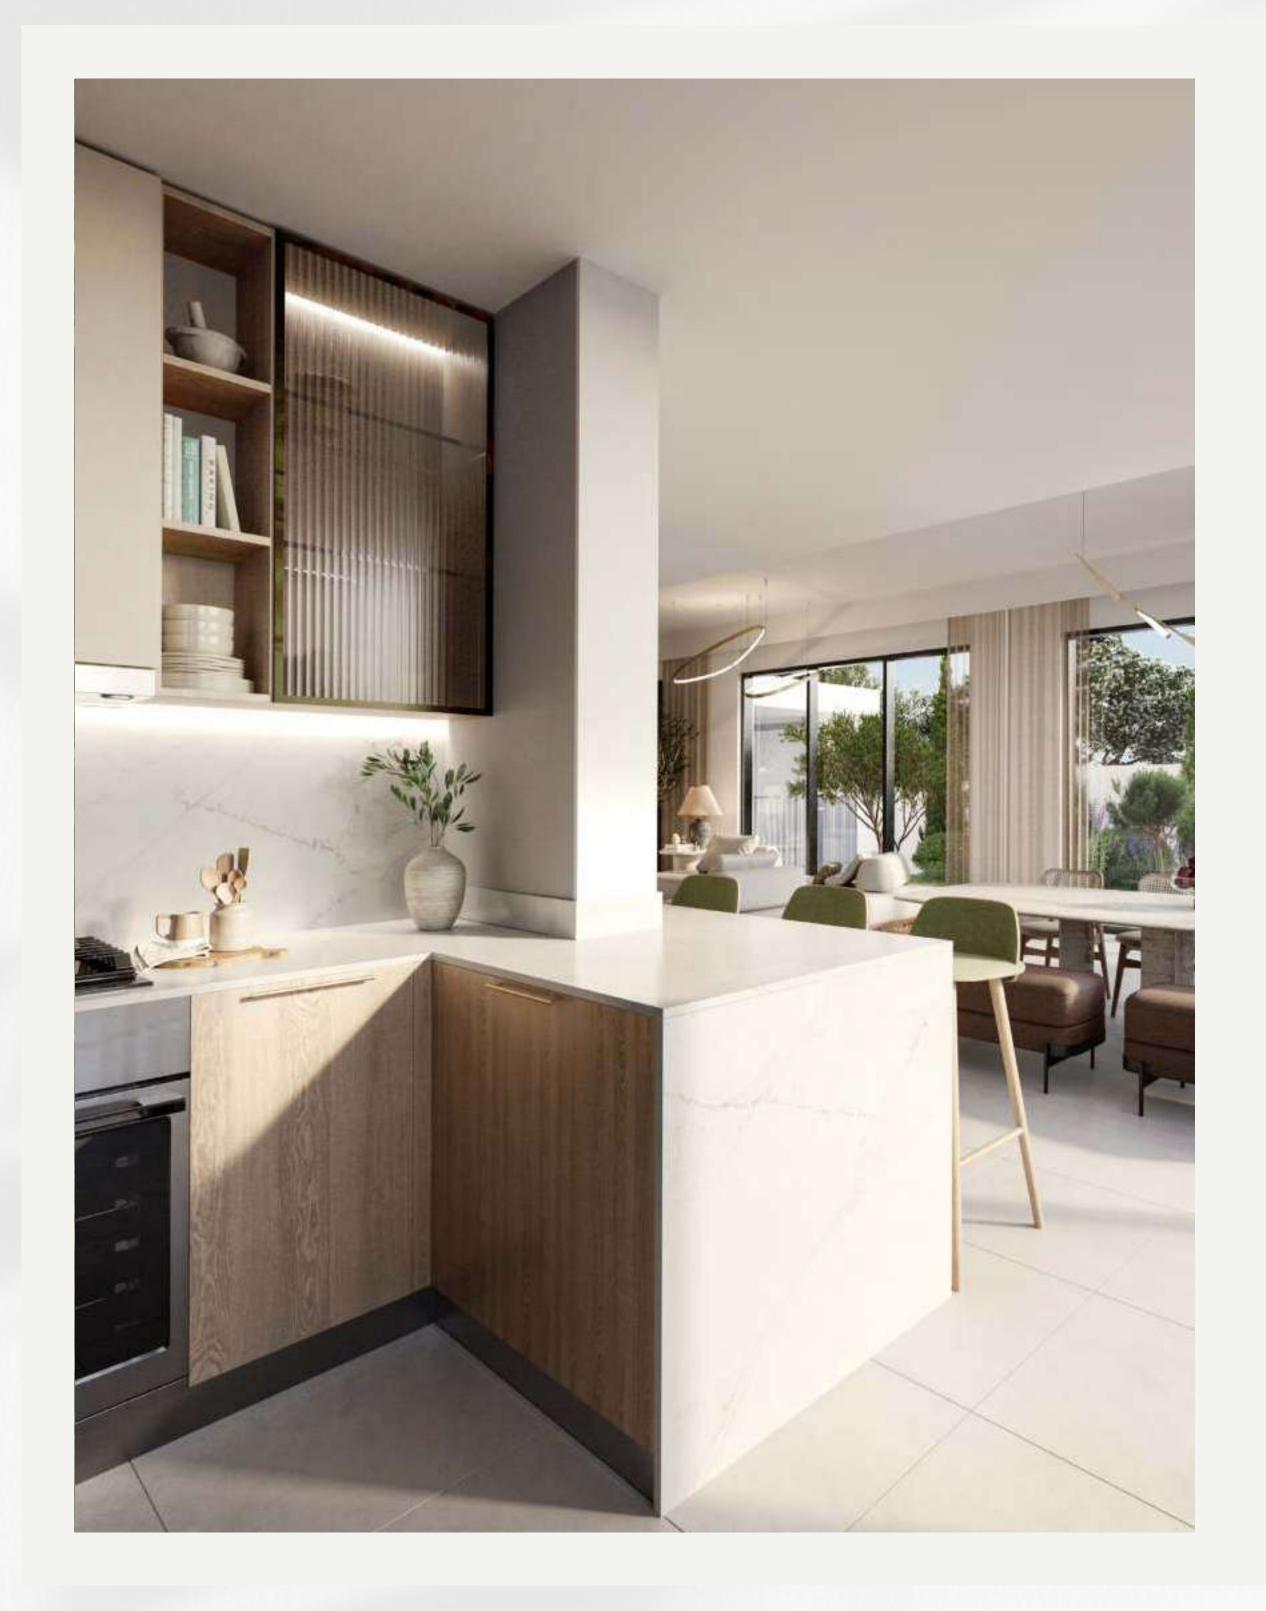

# Interiors That Reflect the Great Outdoors Elegance in Every Light

The interiors, bathed in warm, inviting tones, reflect the stunning beauty of the surrounding landscapes, turning every window into a living portrait, and seamlessly blending indoor elegance with outdoor splendour. Every room is transformed by the gentle play of natural light, creating a serene and harmonious living space that feels both expansive and intimate.