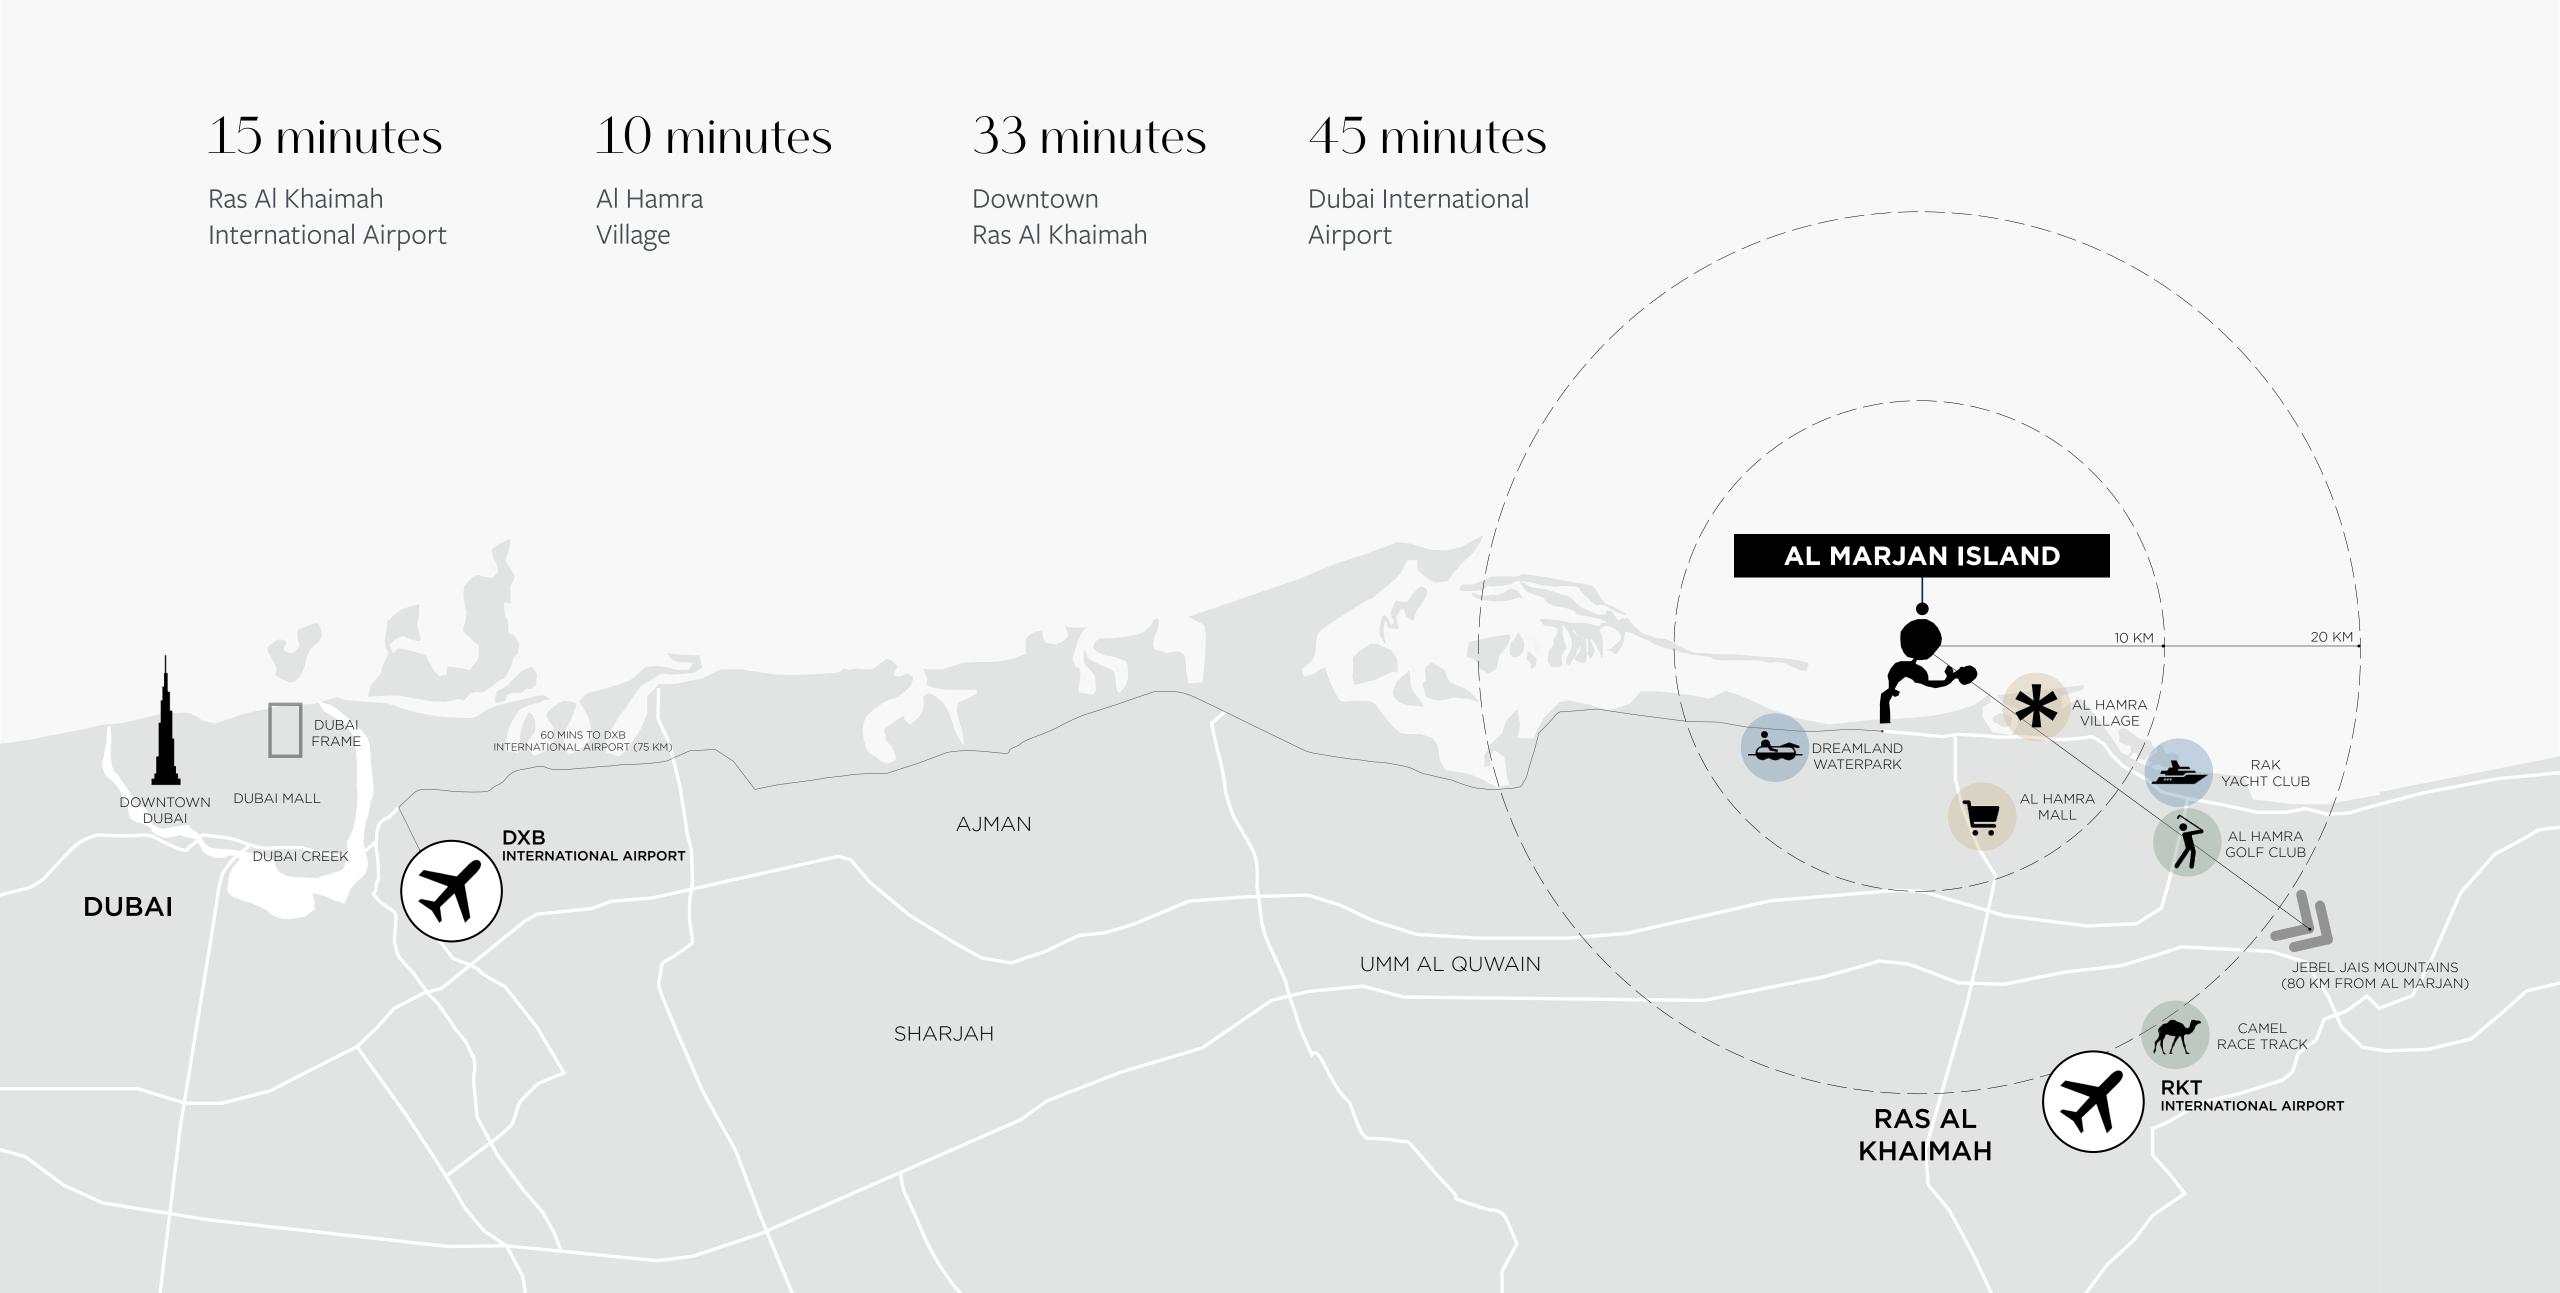

## Visions of Blue: Sea & Sky

This enchanting location is a constellation of four islands - **Breeze, Treasure, Dream, and View**, each weaving its own story of luxury and innovation.

Here, 7.8 kilometres of golden beaches meet 23 kilometres of captivating waterfront, creating a canvas where dreams of upscale living and plush resort experiences come to life. Al Marjan Island is a sanctuary of elegance and indulgence.

## Ras Al Khaimah's Most Refined Seaside Haven

Renowned for setting a world record with the 'Largest aerial firework shell', Al Marjan Island sparkles on the global stage, symbolizing a fusion of opulent living with the untouched allure of nature.

### View Island

Nestled in the heart of Al Marjan Island, View Island is a place where the beauty of sun-kissed beaches and the charm of desert dunes come together in a stunning display.

Home to an array of family-friendly hotels, serene resorts, and elegant beachside residences, the island offers a peaceful retreat with endless vistas.