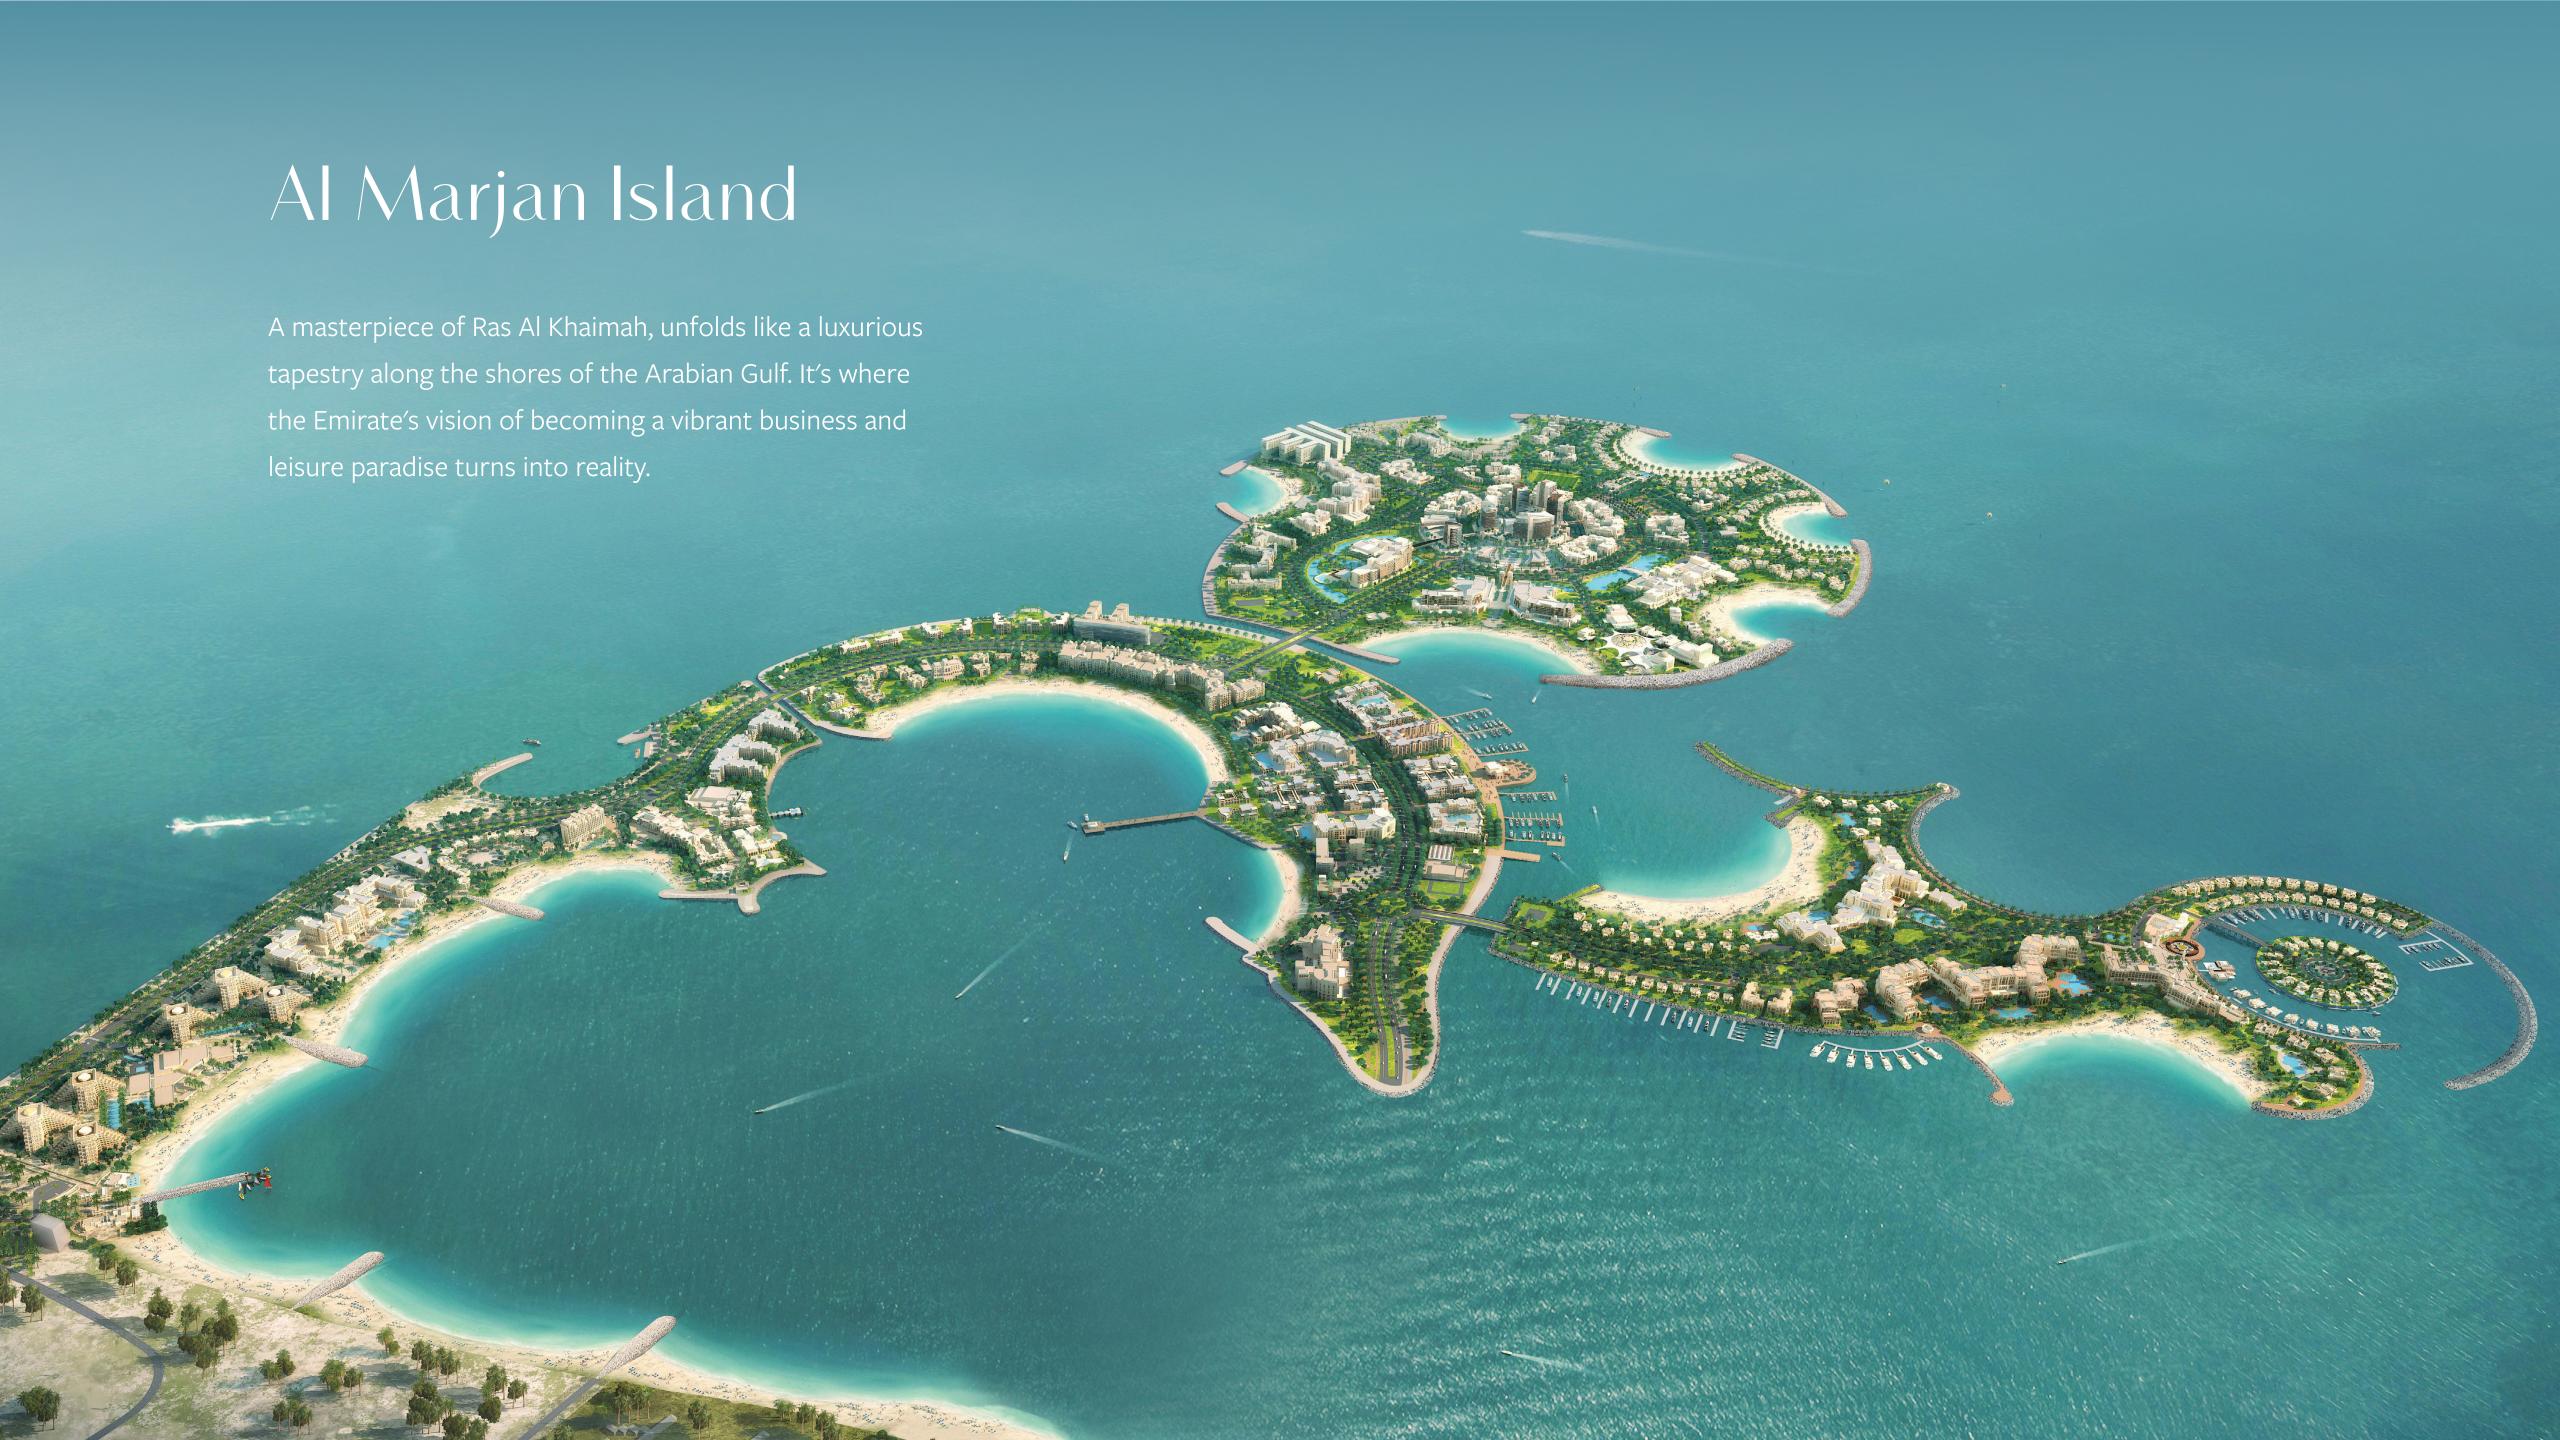

## Visions of Blue: Sea & Sky

This enchanting location is a constellation of four islands - **Breeze, Treasure, Dream, and View**, each weaving its own story of luxury and innovation.

Here, 7.8 kilometres of golden beaches meet 23 kilometres of captivating waterfront, creating a canvas where dreams of upscale living and plush resort experiences come to life. Al Marjan Island is a sanctuary of elegance and indulgence.

## Ras Al Khaimah's Most Refined Seaside Haven

Renowned for setting a world record with the 'Largest aerial firework shell', Al Marjan Island sparkles on the global stage, symbolizing a fusion of opulent living with the untouched allure of nature.

### View Island

Nestled in the heart of Al Marjan Island, View Island is a place where the beauty of sun-kissed beaches and the charm of desert dunes come together in a stunning display.

Home to an array of family-friendly hotels, serene resorts, and elegant beachside residences, the island offers a peaceful retreat with endless vistas.